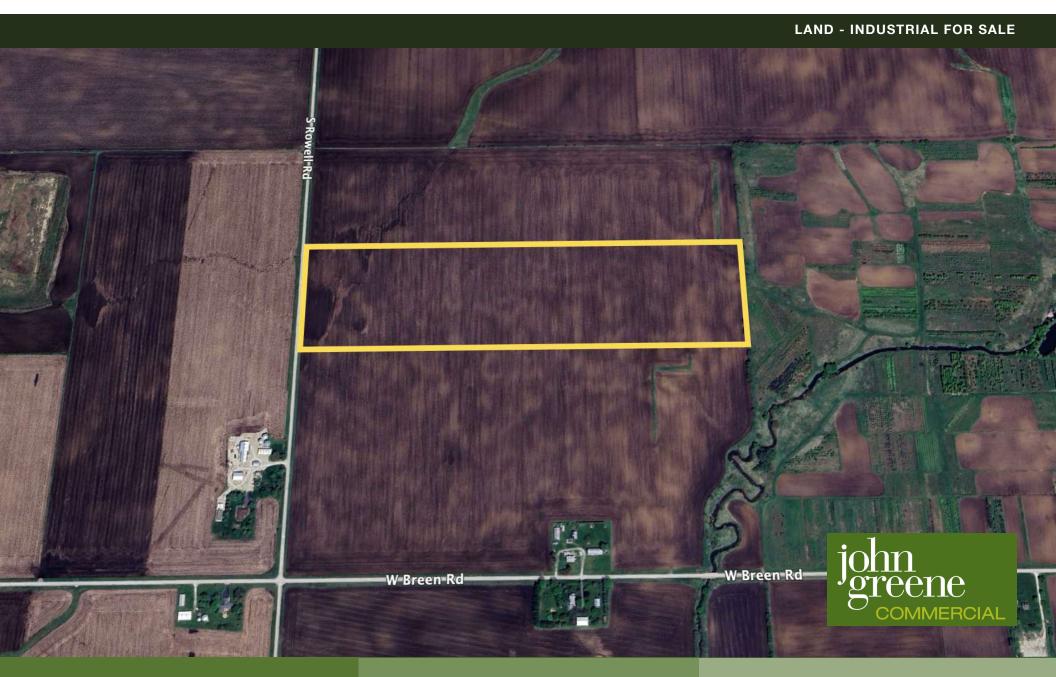

### LAND - INDUSTRIAL FOR SALE

john greene Commercial | 1311 S Route 59, Naperville, IL 60564 | 630.229.2290

### **OFFERING SUMMARY**

| Sale Price: | \$5,135,000      |
|-------------|------------------|
| Lot Size:   | 39.29± AC        |
| Zoning:     | A-1, Will County |
| PIN(s):     | 10-11-11-100-004 |
| 2023 Taxes: | \$1,578          |

## **PROPERTY OVERVIEW**

39.29± AC of land zoned A-1 in Will County, Illinois.