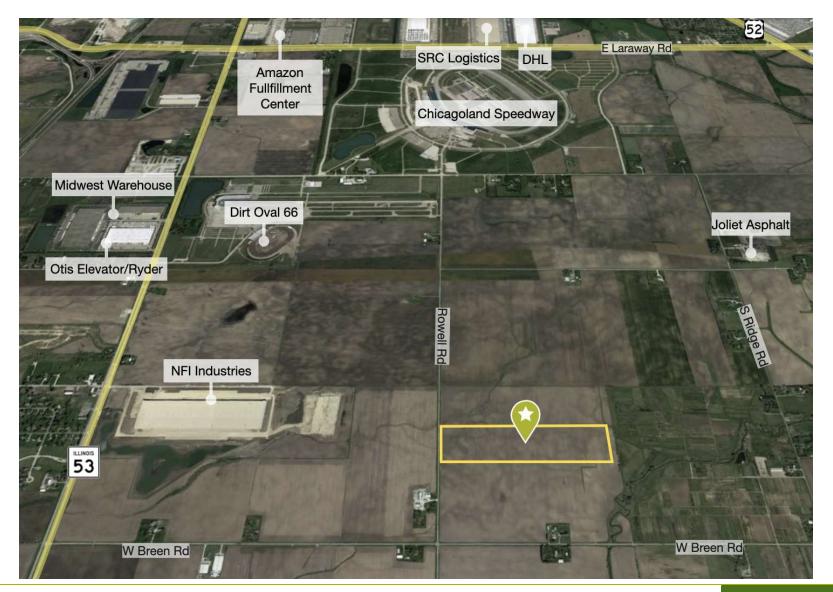

### **OFFERING SUMMARY**

| Sale Price: | \$5,135,000      |
|-------------|------------------|
| Lot Size:   | 39.29± AC        |
| Zoning:     | A-1, Will County |
| PIN(s):     | 10-11-11-100-004 |
| 2023 Taxes: | \$1,578          |

## **PROPERTY OVERVIEW**

39.29± AC of land zoned A-1 in Will County, Illinois.



#### **Chris Condon**

chriscondon@johngreenecommercial.com

815.693.3005

The information contained herein is from sources john greene Real Estate deems reliable, but is not guaranteed. This offer may be withdrawn from the market or be subject to a change in price or terms without advance notice. Seller reserves the right to reject any and all offers. Duplication is expressly prohibited. 2019

john greene Commercial | 1311 S Route 59, Naperville, IL 60564 | 630.229.2290



#### **Chris Condon**

chriscondon@johngreenecommercial.com

#### 815.693.3005

The information contained herein is from sources john greene Real Estate deems reliable, but is not guaranteed. This offer may be withdrawn from the market or be subject to a change in price or terms without advance notice. Seller reserves the right to reject any and all offers. Duplication is expressly prohibited. 2019



# 39.29± AC Breen Rd | Joliet, IL 60433

john greene Commercial | 1311 S Route 59, Naperville, IL 60564 | 630.229.2290

| POPULATION           | 1 MILE | 5 MILES | 10 MILES |
|----------------------|--------|---------|----------|
| Total Population     | 423    | 26,324  | 242,001  |
| Average Age          | 39.9   | 36.0    | 34.4     |
| Average Age (Male)   | 39.0   | 34.0    | 33.3