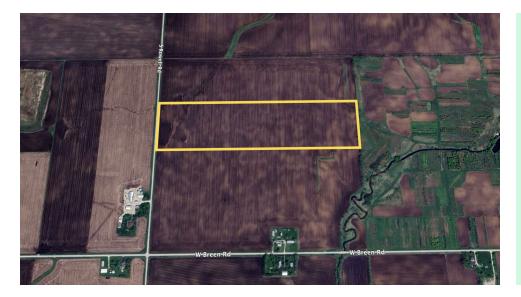

# 39.29± AC Breen Rd

Joliet, IL 60433



# **39.29± AC Breen Rd** | Joliet, IL 60433

### LAND - INDUSTRIAL FOR SALE

john greene Commercial | 1311 S Route 59, Naperville, IL 60564 | 630.229.2290





### **OFFERING SUMMARY**

| Sale Price: | \$5,135,000      |
|-------------|------------------|
| Lot Size:   | 39.29± AC        |
| Zoning:     | A-1, Will County |
| PIN(s):     | 10-11-11-100-004 |
| 2023 Taxes: | \$1,578          |

## **PROPERTY OVERVIEW**

39.29± AC of land zoned A-1 in Will County, Illinois.



#### **Chris Condon**

chriscondon@johngreenecommercial.com

815.693.3005

The information contained herein is from sources john greene Real Estate deems reliable, but is not guaranteed. This offer may be withdrawn from the market or be subject to a change in price or terms without advance notice. Seller reserves the right to reject any and all offers. Duplication is expressly prohibited. 2019

john greene Commercial | 1311 S Route 59, Naperville, IL 60564 | 630.229.2290