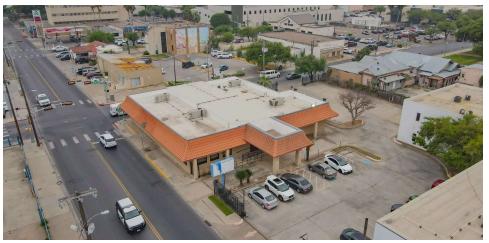

#### **PROPERTY DESCRIPTION**

Discover a remarkable opportunity within the 6,463 SF of this property, perfectly suited for medical or professional services. With a prime location in downtown Laredo, Texas this space presents a seamless blend of functionality and style, offering a move-in-ready setup that caters to a wide range of business needs. Embrace the advantages of easy access to Interstate 35, making commuting a breeze for employees and visitors alike.

#### **PROPERTY HIGHLIGHTS**

- Move-in-ready 6,463 SF space
- Ideal for medical or professional services
- Prime location in downtown Laredo
- Easy access to Interstate 35
- Ample parking for employees and visitors
- Prominent visibility for business branding