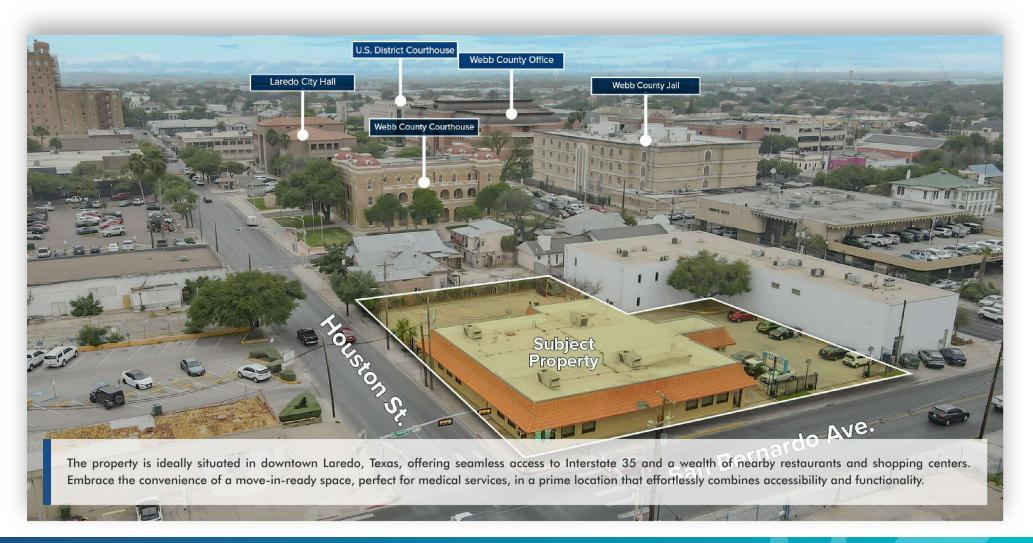

#### **PROPERTY DESCRIPTION**

Discover a remarkable opportunity within the 6,463 SF of this property, perfectly suited for medical or professional services. With a prime location in downtown Laredo, Texas this space presents a seamless blend of functionality and style, offering a move-in-ready setup that caters to a wide range of business needs. Embrace the advantages of easy access to Interstate 35, making commuting a breeze for employees and visitors alike.

#### **PROPERTY HIGHLIGHTS**

- Move-in-ready 6,463 SF space
- Ideal for medical or professional services
- Prime location in downtown Laredo
- Easy access to Interstate 35
- Ample parking for employees and visitors
- Prominent visibility for business branding