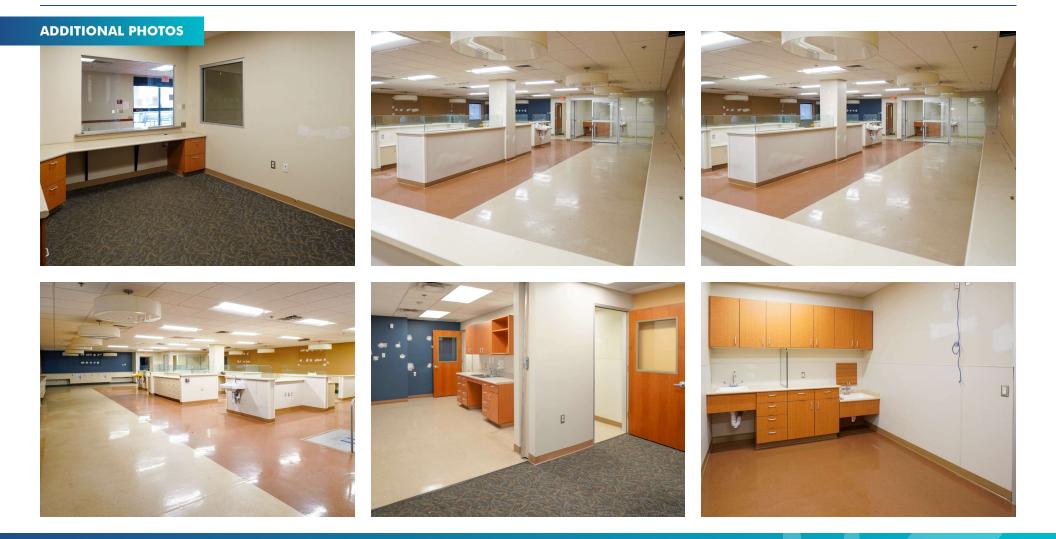

#### **PROPERTY DESCRIPTION**

Discover a remarkable opportunity within the 6,463 SF of this property, perfectly suited for medical or professional services. With a prime location in downtown Laredo, Texas this space presents a seamless blend of functionality and style, offering a move-in-ready setup that caters to a wide range of business needs. Embrace the advantages of easy access to Interstate 35, making commuting a breeze for employees and visitors alike.

#### **PROPERTY HIGHLIGHTS**

- Move-in-ready 6,463 SF space
- Ideal for medical or professional services
- Prime location in downtown Laredo
- Easy access to Interstate 35
- Ample parking for employees and visitors
- Prominent visibility for business branding