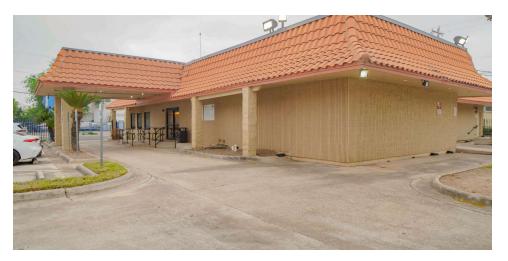

#### **PROPERTY DESCRIPTION**

Discover a remarkable opportunity within the 6,463 SF of this property, perfectly suited for medical or professional services. With a prime location in downtown Laredo, Texas this space presents a seamless blend of functionality and style, offering a move-in-ready setup that caters to a wide range of business needs. Embrace the advantages of easy access to Interstate 35, making commuting a breeze for employees and visitors alike.

#### **PROPERTY HIGHLIGHTS**

- Move-in-ready 6,463 SF space
- Ideal for medical or professional services
- Prime location in downtown Laredo
- Easy access to Interstate 35
- Ample parking for employees and visitors
- Prominent visibility for business branding