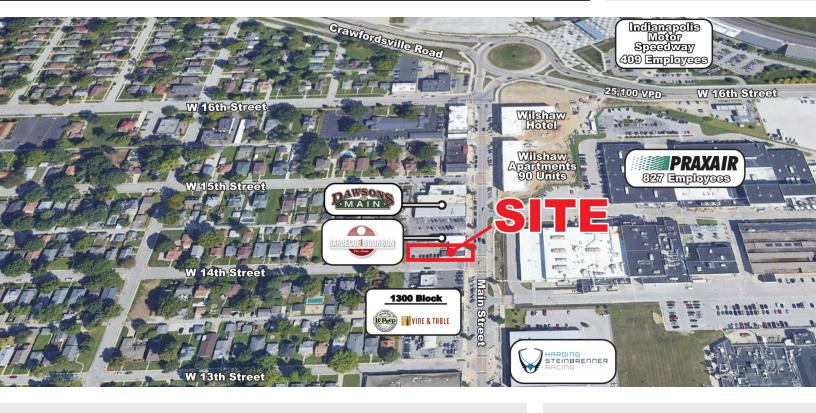

### **PROPERTY OVERVIEW**

Building for Lease in Downtown Speedway that is a Perfect Fit for Office and Retail Uses

### **PROPERTY HIGHLIGHTS**

- 3,200 Square Feet available in the Heart of Downtown Speedway
- 1,600 Square Feet on Main Level / 1,600 Square Feet on Lower Level
- 10 Parking Spaces Designated for Premises
- · New Roof and Major Exterior Renovations Underway
- The Indianapolis Motor Speedway is a Year Round International Draw and is Home to the World's Largest Sporting Event