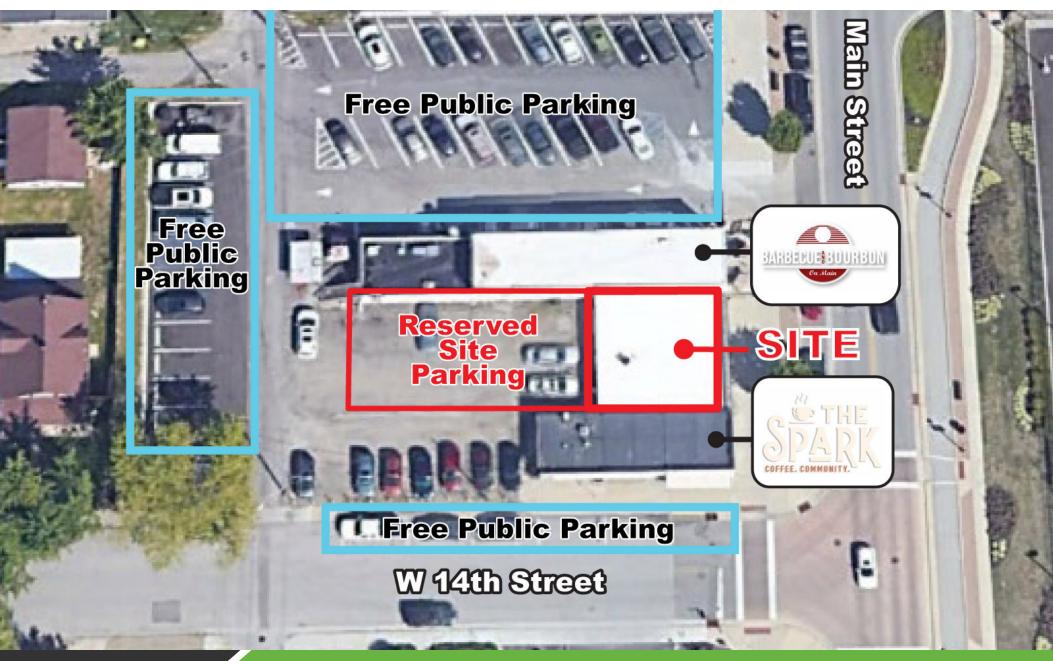

### **PROPERTY HIGHLIGHTS**

- 3,200 Square Feet available in the Heart of Downtown Speedway
- 1,600 Square Feet on Main Level / 1,600 Square Feet on Lower Level
- 10 Parking Spaces Designated for Premises
- · New Roof and Major Exterior Renovations Underway
- The Indianapolis Motor Speedway is a Year Round International Draw and is Home to the World's Largest Sporting Event