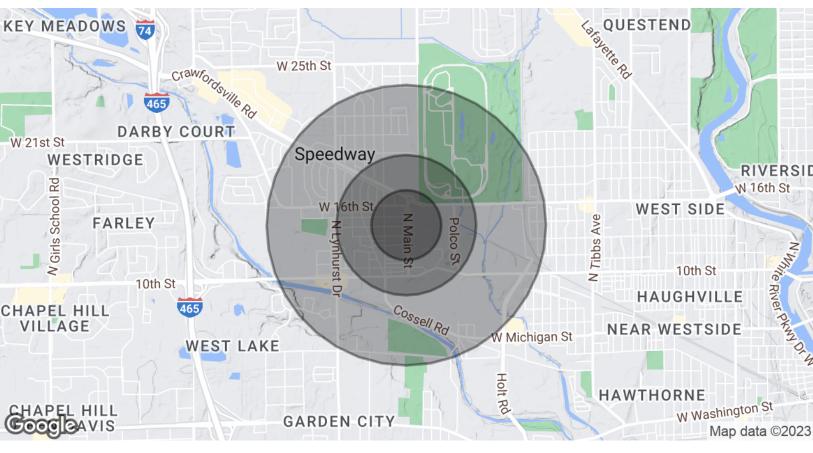

| DEMOGRAPHICS            | 3 MILES  | 5 MILES  |
|-------------------------|----------|----------|
| <b>Total Population</b> | 104,977  | 238,524  |
| Average HH Income       | \$63,826 | \$74,255 |
| Businesses              | 3,935    | 13,753   |
| Employees               | 32,115   | 172,620  |
| W 16th Street           |          | 25,100   |
| Main Street             |          | 4,535    |
| Maii Street             |          | 1,000    |

# **RETAIL PROPERTY FOR LEASE**

1404 N Main Street Speedway, IN 46224

| POPULATION & HOUSING           | 3 MILES   | 5 MILES   | 7 MILES   |
|--------------------------------|-----------|-----------|-----------|
| Total Population               | 104,977   | 238,524   | 401,613   |
| Projected Population (2028)    | 107,861   | 246,555   | 417,584   |
| Total Households               | 40,719    | 99,459    | 163,915   |
| Median Home Value              | \$148,007 | \$171,080 | \$193,094 |
| INCOME & BUSINESS              | 3 MILES   | 5 MILES   | 7 MILES   |
| Average HH income              | \$63,826  | \$74,255  | \$84,588  |
| Daytime Population (16+ years) | 62,261    | 239,554   | 360,377   |
| Total Businesses               | 3,935     | 13,753    | 21,237    |
| Total Employees                | 32,115    | 172,620   | 248,852   |
|                                |           |           |           |