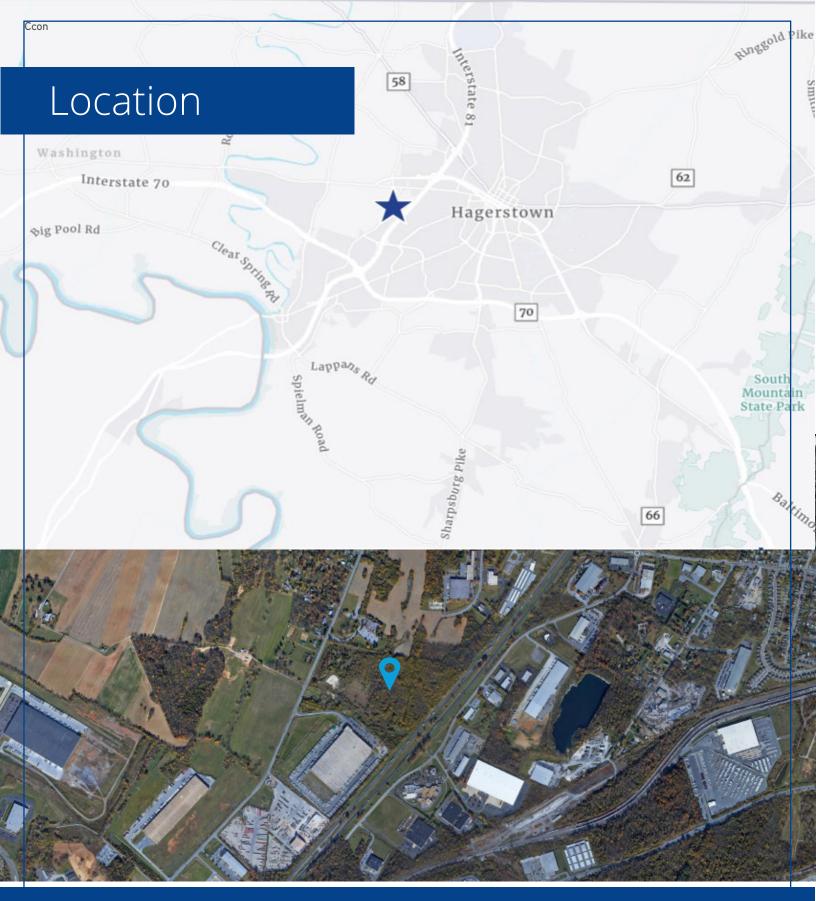

dock)
- 66 trailer parking spaces (.32 spaces per 1,000 SF)
- 152 automobile parking spaces (.73 spaces per 1,000 SF)
- 32' clear ceiling height
- ESFR sprinkler system
- Superior I-81 visibility
- Delivery First quarter, 2025.

#### **Tom Gentner**

Executive Vice President +1 410 319 2407 tom.gentner@colliers.com

#### **Brian Watts**

Executive Vice President +1 410 319 2408 brian.watts@colliers.com

### **Brian Siegel, SIOR**

Executive Vice President +1 410 319 2410 brian.siegel@colliers.com

#### **Jason Sullivan**

Senior Vice President +1 410 319 2409 jason.sullivan@colliers.com

#### **Ben Luke**

Senior Vice President +1 703 394 4810 ben.luke@colliers.com

#### **Colliers International**

6700 Alexander Bell Drive Suite 200 Columbia, MD 21046 P: +1 410 319 2411

## Site Plan





#### **Contact us:**

### Tom Gentner

Executive Vice President +1 410 319 2407 tom.gentner@colliers.com

#### **Brian Watts**

Executive Vice President +1 410 319 2408 brian.watts@colliers.com

## **Brian Siegel, SIOR**

Executive Vice President +1 410 319 2410 brian.siegel@colliers.com

## **Jason Sullivan**

Senior Vice President +1 410 319 2409 jason.sullivan@colliers.