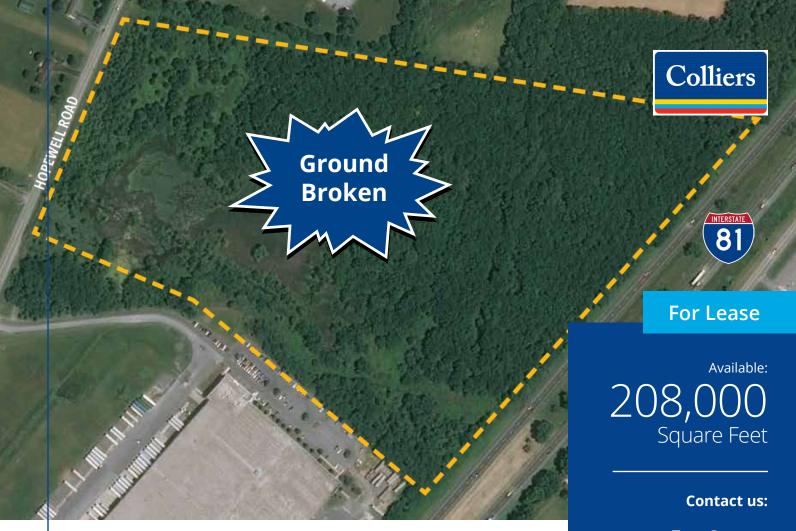

## **Property Features**

- Rear loaded 208,000 SF Class A distribution center (260'D x 800'W)
- 40 dock high (48") doors (5,200 SF per dock)
- 66 trailer parking spaces (.32 spaces per 1,000 SF)
- 152 automobile parking spaces (.73 spaces per 1,000 SF)
- 32' clear ceiling height
- ESFR sprinkler system
- Superior I-81 visibility
- Delivery First quarter, 2025.