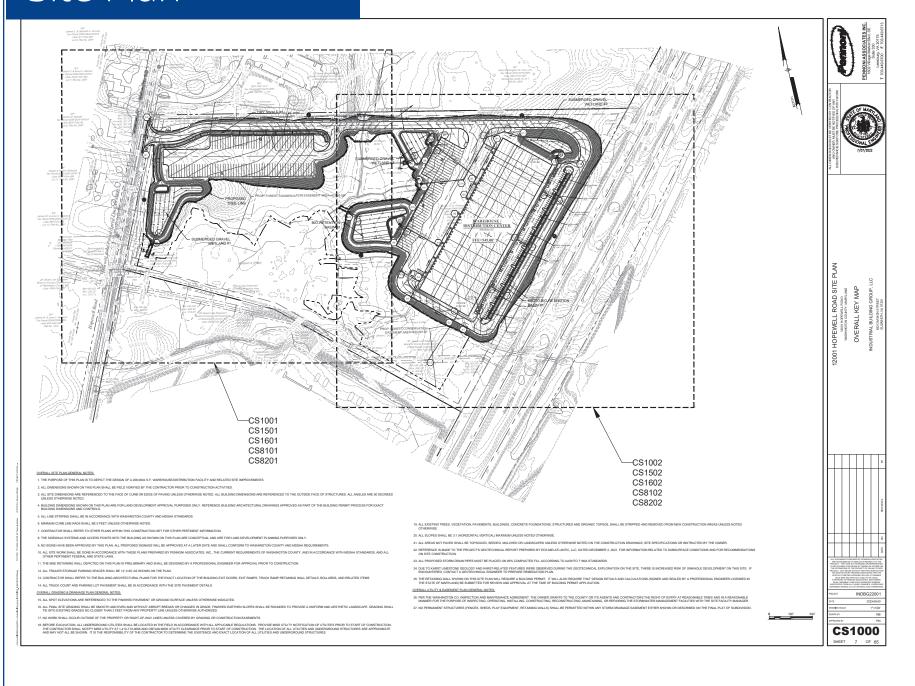

er dock)
- 66 trailer parking spaces (.32 spaces per 1,000 SF)
- 152 automobile parking spaces (.73 spaces per 1,000 SF)
- 32' clear ceiling height
- ESFR sprinkler system
- Superior I-81 visibility
- Delivery First quarter, 2025.

#### **Tom Gentner**

Executive Vice President +1 410 319 2407 tom.gentner@colliers.com

#### **Brian Watts**

Executive Vice President +1 410 319 2408 brian.watts@colliers.com

### **Brian Siegel, SIOR**

Executive Vice President +1 410 319 2410 brian.siegel@colliers.com

#### **Jason Sullivan**

Senior Vice President +1 410 319 2409 jason.sullivan@colliers.com

#### **Ben Luke**

Senior Vice President +1 703 394 4810 ben.luke@colliers.com

#### **Colliers International**

6700 Alexander Bell Drive Suite 200 Columbia, MD 21046 P: +1 410 319 2411

## Site Plan





#### **Contact us:**

### Tom Gentner

Executive Vice President +1 410 319 2407 tom.gentner@colliers.com

#### **Brian Watts**

Executive Vice President +1 410 319 2408 brian.watts@colliers.com

## **Brian Siegel, SIOR**

Executive Vice President +1 410 319 2410 brian.siegel@colliers.com

## **Jason Sullivan**

Senior Vice President +1 410 319 2409 jason.sullivan@colliers.