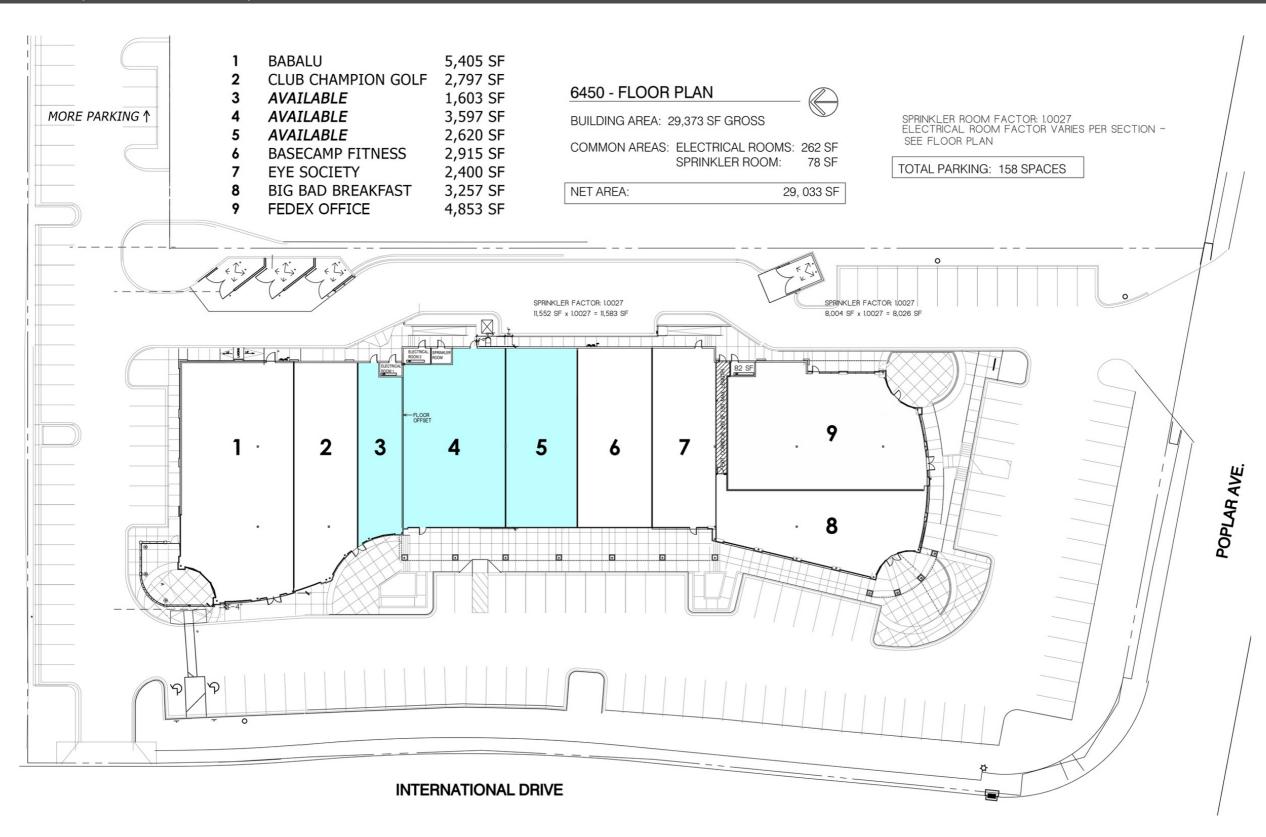

#### **AVAILABLE**

Suite # - 1,603 SF - Dark Shell

Suite # - 3,597 SF - Dark Shell (Can Be Divided)

Suite # - 2,620 SF - 2nd Generation Medical