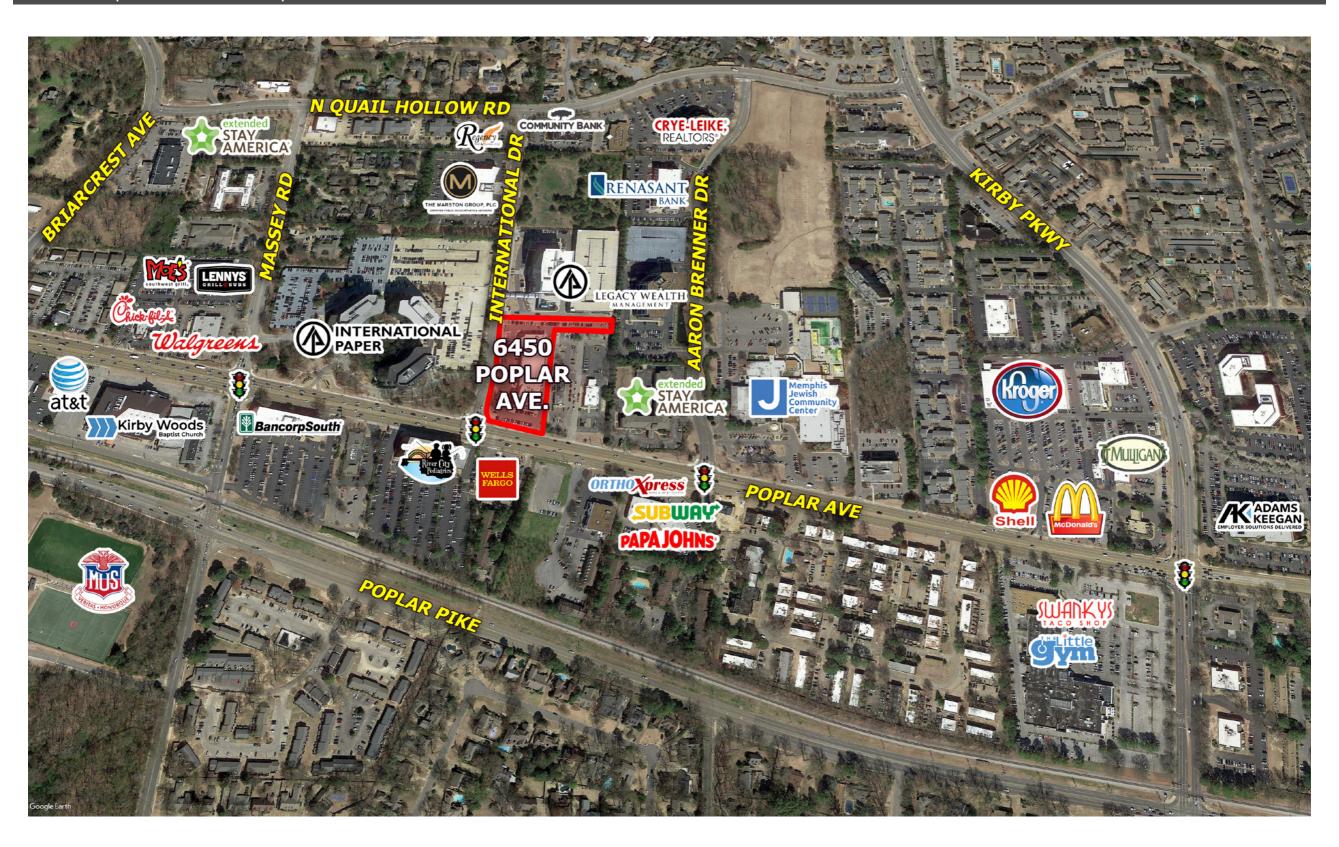

Area retail and restaurants include Target, Best Buy, Petsmart, REI, Kroger, AT&T, The Capital Grille, Seasons 52, Fleming's Steakhouse, and Ruth's Chris.

## AREA RETAIL

6450 Poplar Avenue, Memphis, TN 38120

6450 Poplar Avenue, Memphis, TN 38120