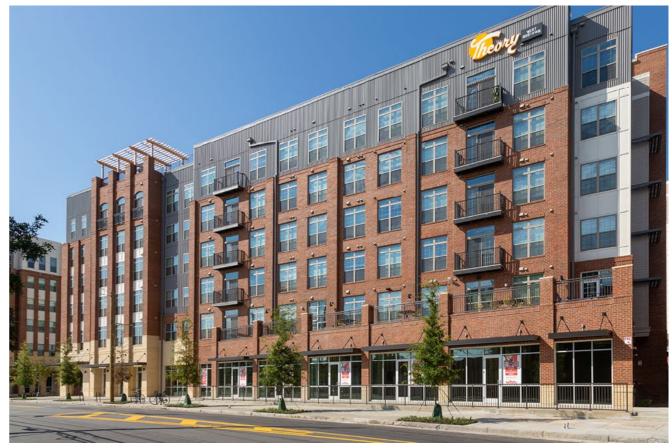

800 Marietta Street NW Atlanta, Georgia 30318

Marietta Street & Boss Avenue

Paloma West Midtown, a 385,000 square foot community was completed in 2019 and serves students attending the Georgia Tech. The two five-story buildings offer a mix of fully-furnished studios as well as one-to five-bedroom units. Enjoying a prime location in West Midtown and 1 block from the Georgia Tech campus, the property is uniquely positioned to serve the daytime population as well as students from Georgia Tech. Additionally, the community features 10,531 square feet of ground floor retail and restaurant space. Common Amenities include: swimming pool, rooftop amenity deck, fitness center, business center, study rooms, conference areas, bike storage and 236 parking spaces.