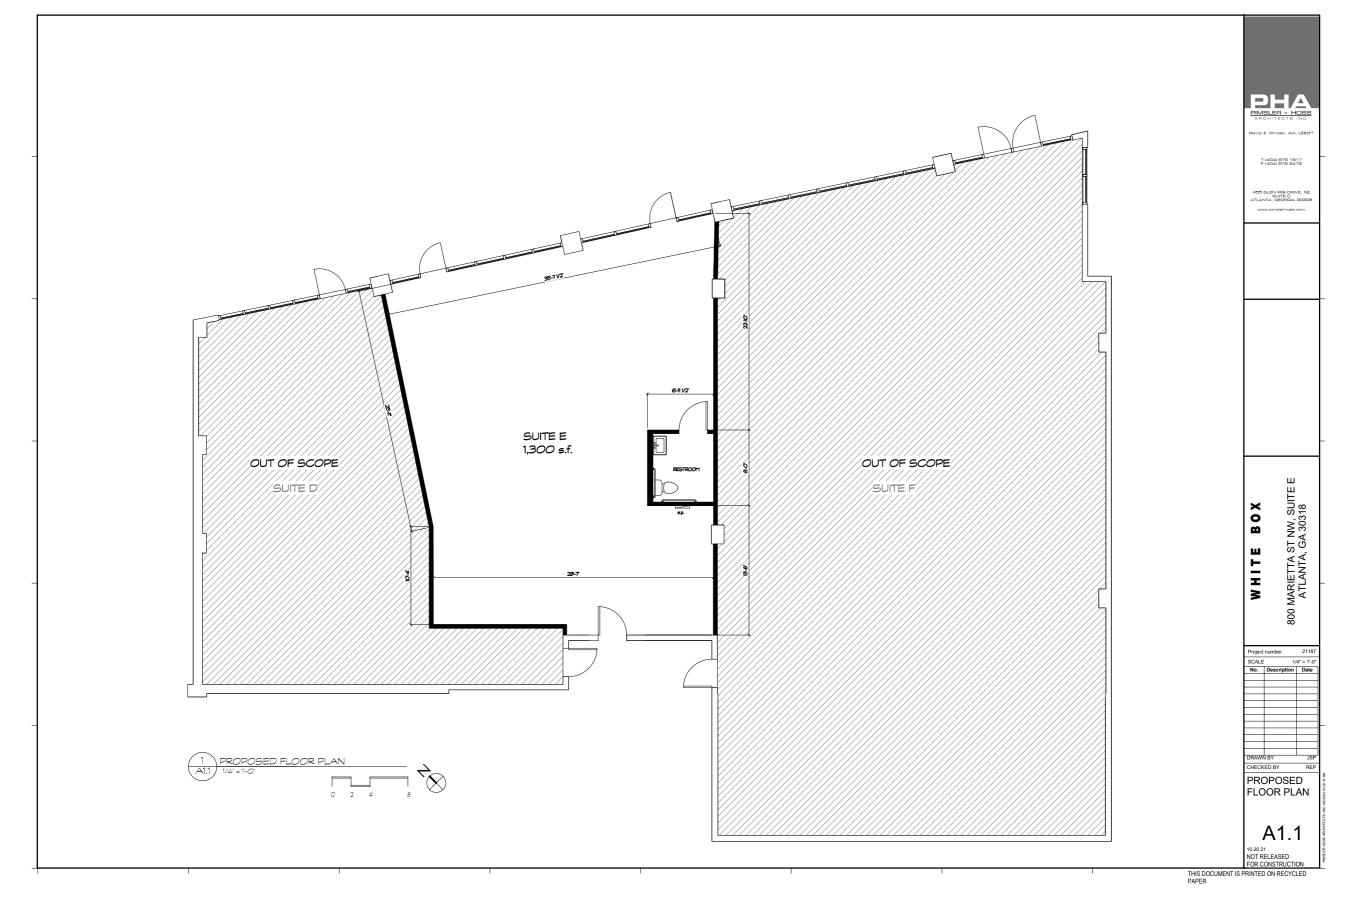

16 ON STREET PARKING SPACES

| Suite | Tenant                            |
|-------|-----------------------------------|
| А     | Cheba Hut (2,285 sf)              |
| В     | Al Dente Pizza & Pasta (1,300 sf) |
| С     | Harris Orthodontics (2,309 sf)    |
| D     | Tech Shop & Run (1,112 sf)        |
| Е     | AVAILABLE (1,300 sf)              |
| F     | Wok Chi Asian (2,210 sf)          |