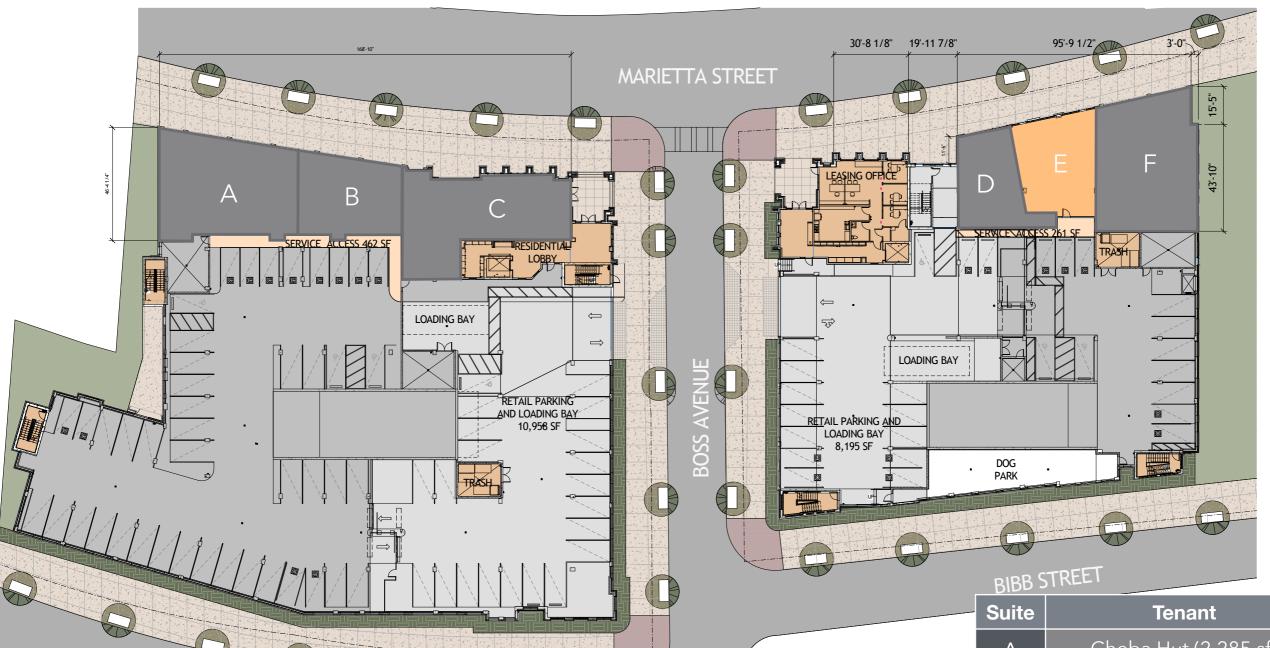

800 Marietta Street NW Atlanta, Georgia 30318

Bill Dabney (404) 237-2972 Leasing@cartelgroup.com

MEANS STREET

= Available

**ZONING: MRC-3** 

PARKING SIDE A: 21 SPACES 3.65/1000 SF

PARKING SIDE B: 15 SPACES 3.25/1000 SF

16 ON STREET PARKING SPACES

| Suite | Tenant                            |
|-------|-----------------------------------|
| А     | Cheba Hut (2,285 sf)              |
| В     | Al Dente Pizza & Pasta (1,300 sf) |
| С     | Harris Orthodontics (2,309 sf)    |
| D     | Tech Shop & Run (1,112 sf)        |
| Е     | AVAILABLE (1,300 sf)              |
| F     | Wok Chi Asian (2,210 sf)          |