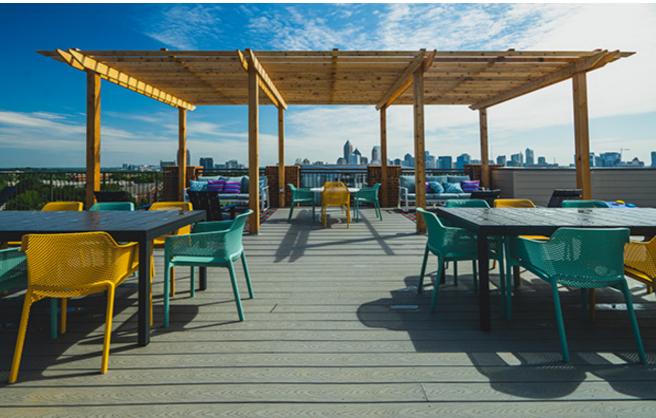

800 Marietta Street NW Atlanta, Georgia 30318

Marietta Street & Boss Avenue

Paloma West Midtown, a 385,000 square foot community was completed in 2019 and serves students attending the Georgia Tech. The two five-story buildings offer a mix of fully-furnished studios as well as one-to five-bedroom units. Enjoying a prime location in West Midtown and 1 block from the Georgia Tech campus, the property is uniquely positioned to serve the daytime population as well as students from Georgia Tech. Additionally, the community features 10,531 square feet of ground floor retail and restaurant space. Common Amenities include: swimming pool, rooftop amenity deck, fitness center, business center, study rooms, conference areas, bike storage and 236 parking spaces.