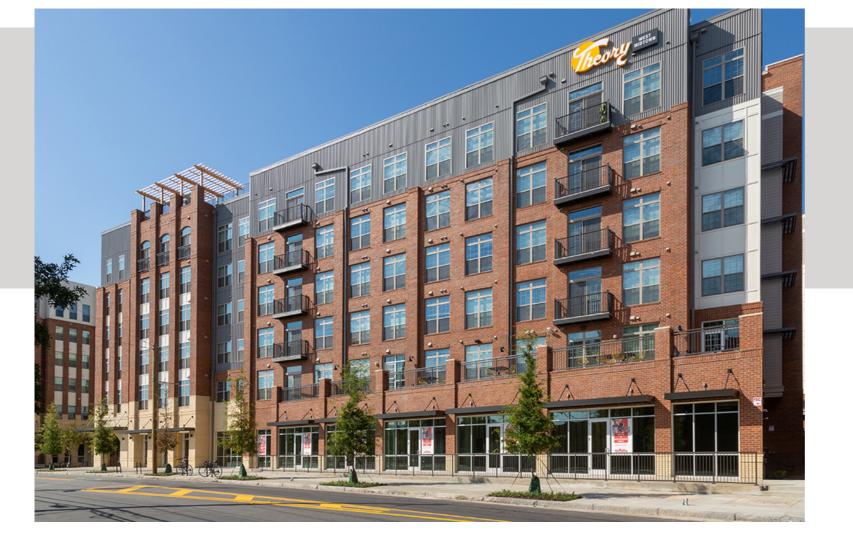

800 Marietta Street NW Atlanta, Georgia 30318

Marietta Street & Boss Avenue

Paloma West Midtown, a 385,000 square foot community was completed in 2019 and serves students attending the Georgia Tech. The two five-story buildings offer a mix of fully-furnished studios as well as one-to five-bedroom units. Enjoying a prime location in West Midtown and 1 block from the Georgia Tech campus, the property is uniquely positioned to serve the daytime population as well as students from Georgia Tech. Additionally, the community features 10,531 square feet of ground floor retail and restaurant space. Common Amenities include: swimming pool, rooftop amenity deck, fitness center, business center, study rooms, conference areas, bike storage and 236 parking spaces.