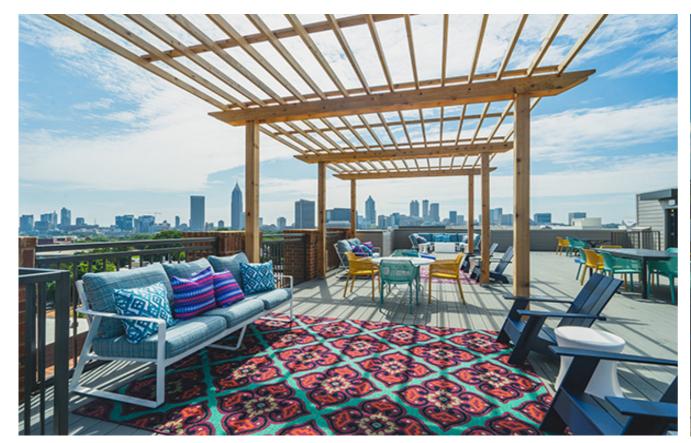

800 Marietta Street NW Atlanta, Georgia 30318

Marietta Street & Boss Avenue

Paloma West Midtown, a 385,000 square foot community was completed in 2019 and serves students attending the Georgia Tech. The two five-story buildings offer a mix of fully-furnished studios as well as one-to five-bedroom units. Enjoying a prime location in West Midtown and 1 block from the Georgia Tech campus, the property is uniquely positioned to serve the daytime population as well as students from Georgia Tech. Additionally, the community features 10,531 square feet of ground floor retail and restaurant space. Common Amenities include: swimming pool, rooftop amenity deck, fitness center, business center, study rooms, conference areas, bike storage and 236 parking spaces.