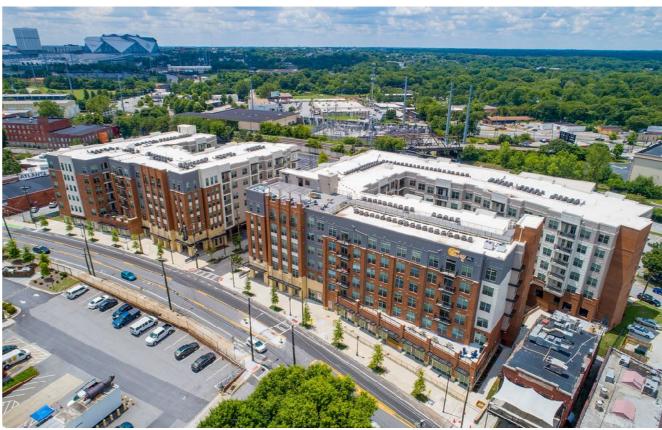

800 Marietta Street NW Atlanta, Georgia 30318

Marietta Street & Boss Avenue

Paloma West Midtown, a 385,000 square foot community was completed in 2019 and serves students attending the Georgia Tech. The two five-story buildings offer a mix of fully-furnished studios as well as one-to five-bedroom units. Enjoying a prime location in West Midtown and 1 block from the Georgia Tech campus, the property is uniquely positioned to serve the daytime population as well as students from Georgia Tech. Additionally, the community features 10,531 square feet of ground floor retail and restaurant space. Common Amenities include: swimming pool, rooftop amenity deck, fitness center, business center, study rooms, conference areas, bike storage and 236 parking spaces.

800 Marietta Street NW Atlanta, Georgia 30318

Marietta Street & Boss Avenue