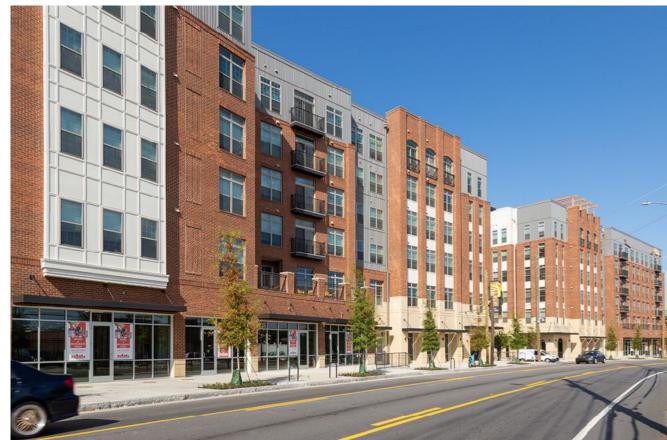

800 Marietta Street NW Atlanta, Georgia 30318

Marietta Street & Boss Avenue

Paloma West Midtown, a 385,000 square foot community was completed in 2019 and serves students attending the Georgia Tech. The two five-story buildings offer a mix of fully-furnished studios as well as one-to five-bedroom units. Enjoying a prime location in West Midtown and 1 block from the Georgia Tech campus, the property is uniquely positioned to serve the daytime population as well as students from Georgia Tech. Additionally, the community features 10,531 square feet of ground floor retail and restaurant space. Common Amenities include: swimming pool, rooftop amenity deck, fitness center, business center, study rooms, conference areas, bike storage and 236 parking spaces.

800 Marietta Street NW Atlanta, Georgia 30318

Marietta Street & Boss Avenue