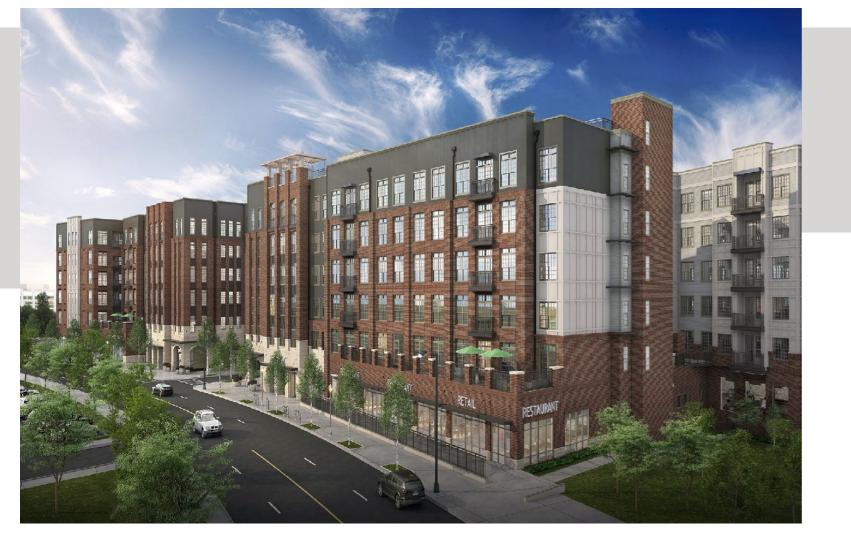

800 Marietta Street NW Atlanta, Georgia 30318

Marietta Street & Boss Avenue

Paloma West Midtown, a 385,000 square foot community was completed in 2019 and serves students attending the Georgia Tech. The two five-story buildings offer a mix of fully-furnished studios as well as one-to five-bedroom units. Enjoying a prime location in West Midtown and 1 block from the Georgia Tech campus, the property is uniquely positioned to serve the daytime population as well as students from Georgia Tech. Additionally, the community features 10,531 square feet of ground floor retail and restaurant space. Common Amenities include: swimming pool, rooftop amenity deck, fitness center, business center, study rooms, conference areas, bike storage and 236 parking spaces.

800 Marietta Street NW Atlanta, Georgia 30318

Marietta Street & Boss Avenue