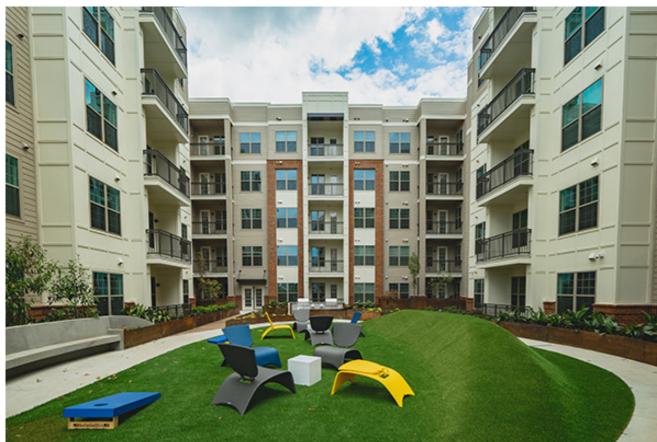

800 Marietta Street NW Atlanta, Georgia 30318

Marietta Street & Boss Avenue

Paloma West Midtown, a 385,000 square foot community was completed in 2019 and serves students attending the Georgia Tech. The two five-story buildings offer a mix of fully-furnished studios as well as one-to five-bedroom units. Enjoying a prime location in West Midtown and 1 block from the Georgia Tech campus, the property is uniquely positioned to serve the daytime population as well as students from Georgia Tech. Additionally, the community features 10,531 square feet of ground floor retail and restaurant space. Common Amenities include: swimming pool, rooftop amenity deck, fitness center, business center, study rooms, conference areas, bike storage and 236 parking spaces.