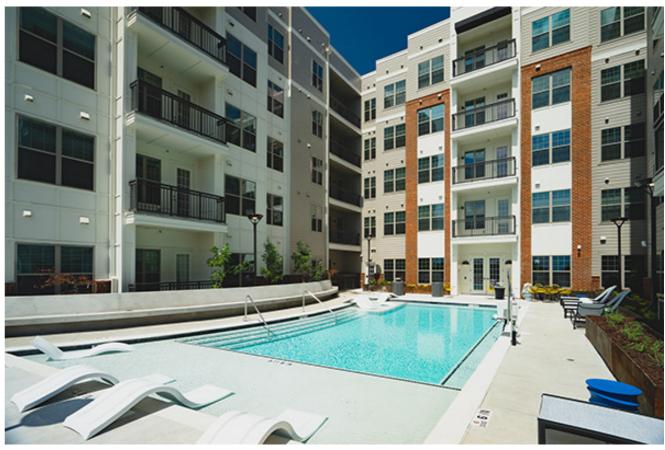

800 Marietta Street NW Atlanta, Georgia 30318

Marietta Street & Boss Avenue

Paloma West Midtown, a 385,000 square foot community was completed in 2019 and serves students attending the Georgia Tech. The two five-story buildings offer a mix of fully-furnished studios as well as one-to five-bedroom units. Enjoying a prime location in West Midtown and 1 block from the Georgia Tech campus, the property is uniquely positioned to serve the daytime population as well as students from Georgia Tech. Additionally, the community features 10,531 square feet of ground floor retail and restaurant space. Common Amenities include: swimming pool, rooftop amenity deck, fitness center, business center, study rooms, conference areas, bike storage and 236 parking spaces.