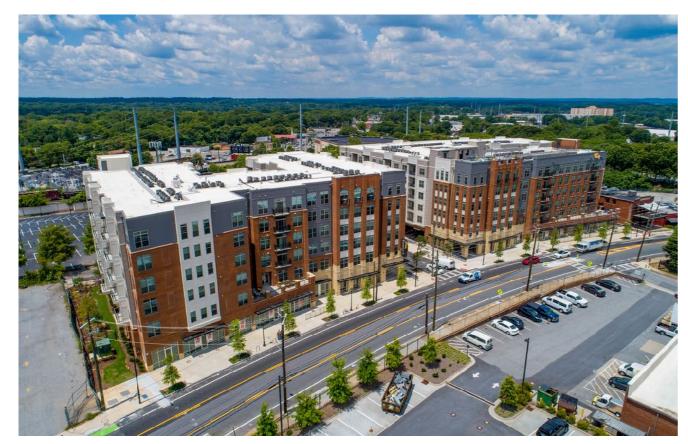

800 Marietta Street NW Atlanta, Georgia 30318

Marietta Street & Boss Avenue

Paloma West Midtown, a 385,000 square foot community was completed in 2019 and serves students attending the Georgia Tech. The two five-story buildings offer a mix of fully-furnished studios as well as one-to five-bedroom units. Enjoying a prime location in West Midtown and 1 block from the Georgia Tech campus, the property is uniquely positioned to serve the daytime population as well as students from Georgia Tech. Additionally, the community features 10,531 square feet of ground floor retail and restaurant space. Common Amenities include: swimming pool, rooftop amenity deck, fitness center, business center, study rooms, conference areas, bike storage and 236 parking spaces.

800 Marietta Street NW Atlanta, Georgia 30318

Marietta Street & Boss Avenue