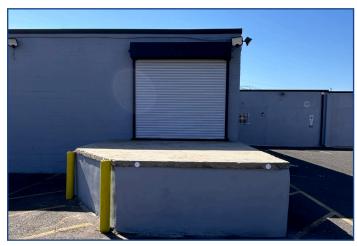

### **INTERIOR**

**LOADING DOCK** 

**AERIAL VIEW**

## **PROPERTY HIGHLIGHTS**

- + Versatile flex space available for lease featuring 12'8" ceiling height, plenty of parking, a drive-in overhead door, and a loading dock. Ideal for a service business or this space can also be easily converted into office use
- + Located in the C-2 Commercial District, offering flexible zoning that permits a wide range of uses including service-oriented businesses, retail, professional offices, medical services, and more. Additional zoning information is available
- + Situated on the highly traveled Route 38, this property offers excellent visibility and easy access to major highways and bridges leading to Philadelphia