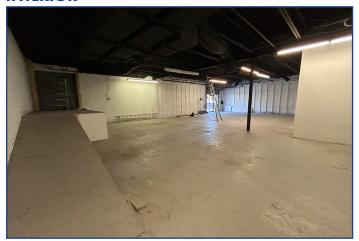

### **INTERIOR**

## **PROPERTY HIGHLIGHTS**

- + Versatile flex space available for lease featuring 12'8" ceiling height, plenty of parking, a drive-in overhead door, and a loading dock. Ideal for a service business or this space can also be easily converted into office use
- + Located in the C-2 Commercial District, offering flexible zoning that permits a wide range of uses including service-oriented businesses, retail, professional offices, medical services, and more. Additional zoning information is available
- + Situated on the highly traveled Route 38, this property offers excellent visibility and easy access to major highways and bridges leading to Philadelphia