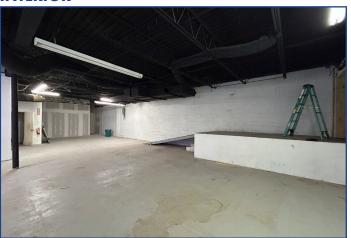

### **INTERIOR**

**LOADING DOCK** 

**AERIAL VIEW**

## **PROPERTY HIGHLIGHTS**

- + Versatile flex space available for lease featuring 12'8" ceiling height, plenty of parking, a drive-in overhead door, and a loading dock. Ideal for a service business or this space can also be easily converted into office use
- + Located in the C-2 Commercial District, offering flexible zoning that permits a wide range of uses including service-oriented businesses, retail, professional offices, medical services, and more. Additional zoning information is available
- + Situated on the highly traveled Route 38, this property offers excellent visibility and easy access to major highways and bridges leading to Philadelphia