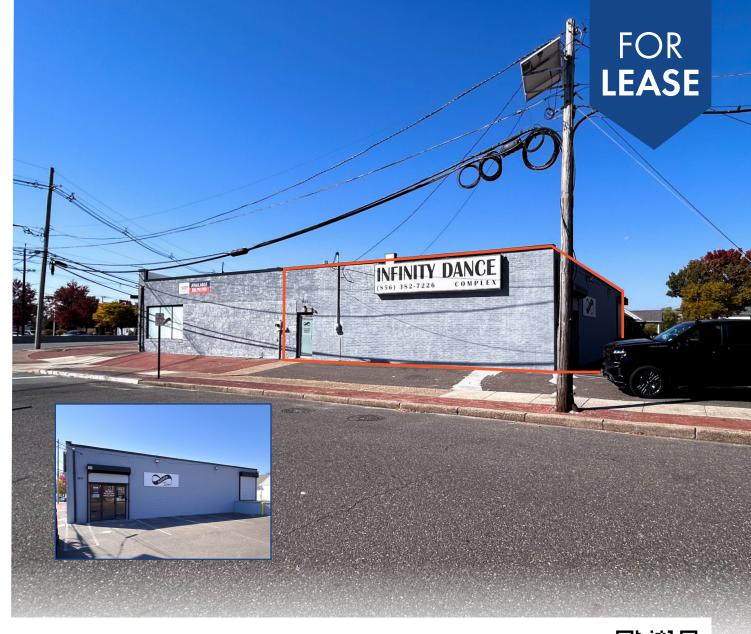

## **HIGHLY VISIBLE FLEX SPACE**

5045-5057 ROUTE 38, PENNSAUKEN, NJ 08109

## **PROPERTY HIGHLIGHTS**

- + Versatile flex space available for lease featuring 12'8" ceiling height, plenty of parking, a drive-in overhead door, and a loading dock. Ideal for a service business or this space can also be easily converted into office use
- + Located in the C-2 Commercial District, offering flexible zoning that permits a wide range of uses including service-oriented businesses, retail, professional offices, medical services, and more. Additional zoning information is available
- + Situated on the highly traveled Route 38, this property offers excellent visibility and easy access to major highways and bridges leading to Philadelphia