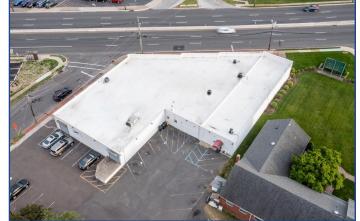

## **HIGHLY VISIBLE FLEX SPACE**

5045-5057 ROUTE 38, PENNSAUKEN, NJ 08109

### **INTERIOR**

**LOADING DOCK** 

**AERIAL VIEW**