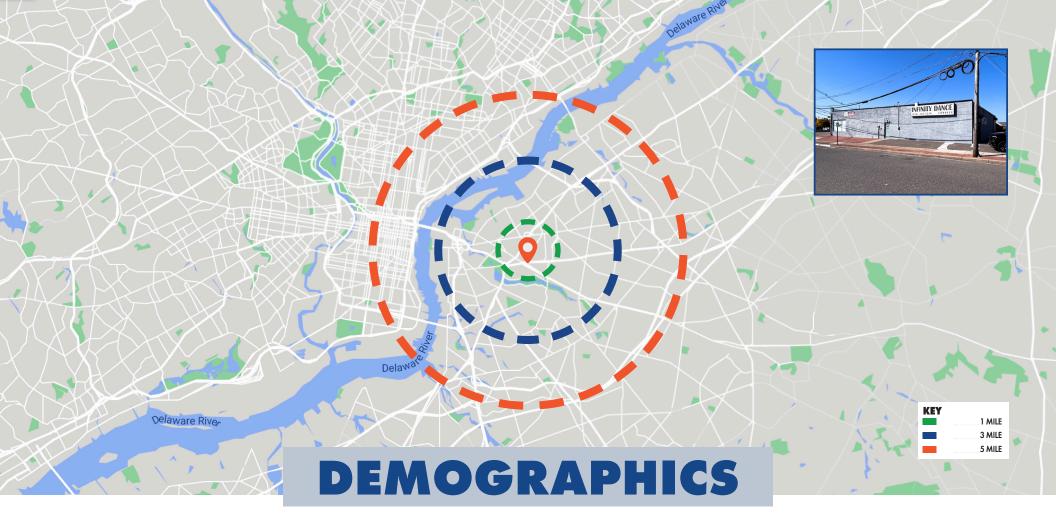

| POPULATION      |        |         |         |  |
|-----------------|--------|---------|---------|--|
| MILE            | 1 MILE | 3 MILE  | 5 MILE  |  |
| AVERAGE<br>2023 | 18,313 | 164,246 | 472,646 |  |
| PROJECTED 2028  | 18,257 | 165,267 | 469,147 |  |

| HOUSEHOLDS      |        |        |         |  |
|-----------------|--------|--------|---------|--|
| MILE            | 1 MILE | 3 MILE | 5 MILE  |  |
| AVERAGE<br>2023 | 6,824  | 61,265 | 191,708 |  |
| PROJECTED 2028  | 6,808  | 61,642 | 189,953 |  |

| INCOME            |          |          |          |  |
|-------------------|----------|----------|----------|--|
| MILE              | 1 MILE   | 3 MILE   | 5 MILE   |  |
| AVERAGE<br>INCOME | \$81,142 | \$85,288 | \$99,636 |  |
| MEDIAN<br>INCOME  | \$65,641 | \$63,393 | \$74,299 |  |