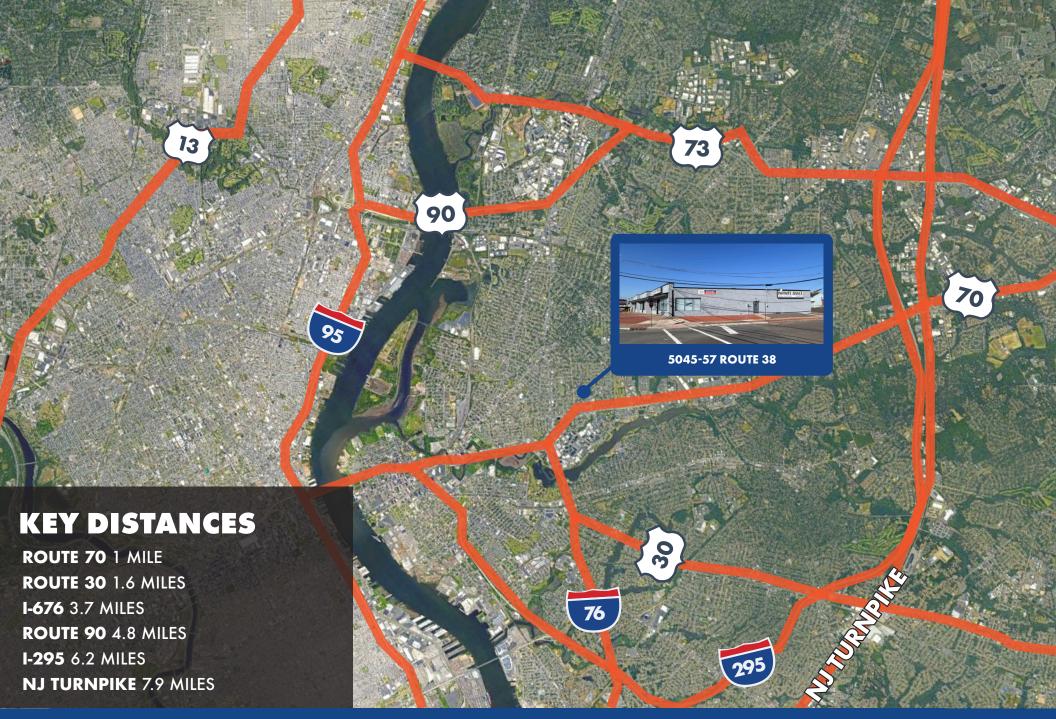

## **PROPERTY HIGHLIGHTS**

- + Versatile flex space available for lease featuring 12'8" ceiling height, plenty of parking, a drive-in overhead door, and a loading dock. Ideal for a service business or this space can also be easily converted into office use
- + Located in the C-2 Commercial District, offering flexible zoning that permits a wide range of uses including service-oriented businesses, retail, professional offices, medical services, and more. Additional zoning information is available
- + Situated on the highly traveled Route 38, this property offers excellent visibility and easy access to major highways and bridges leading to Philadelphia