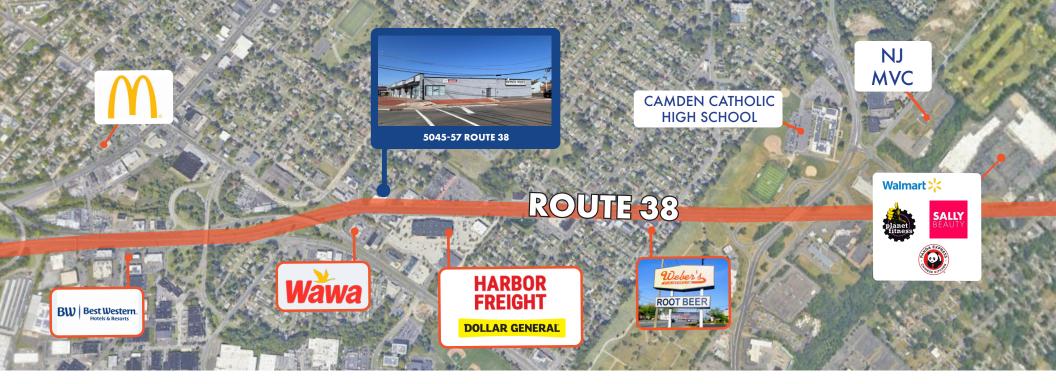

## **HIGHLY VISIBLE FLEX SPACE**

5045-5057 ROUTE 38, PENNSAUKEN, NJ 08109

## **NEARBY AMENITIES**

### **DINING**

- Checkers
- Joes Pizza
- McDonalds
- Panda Express
- Thai Son Vietnamese Restaurant
- The Juice Bar Company

- Webers Drive-In
- Wendys

- AMC Cherry Hill Best Western Plus
  - Canals Wine & Liquors

RETAIL/GROCERY

- Costco
- CVS Pharmacy
- Dollar Tree
- Extra Space Storage

### Forman Mills

- Game Stop
- Goodwill
- Greenwood Inn
- Harbor Freight Tools
- ModWash
- Ross Dress for Less

- Sally Beauty
- Shoprite
- Target
- Walmart
- Wawa

### **INTERIOR**

**LOADING DOCK** 

**AERIAL VIEW**