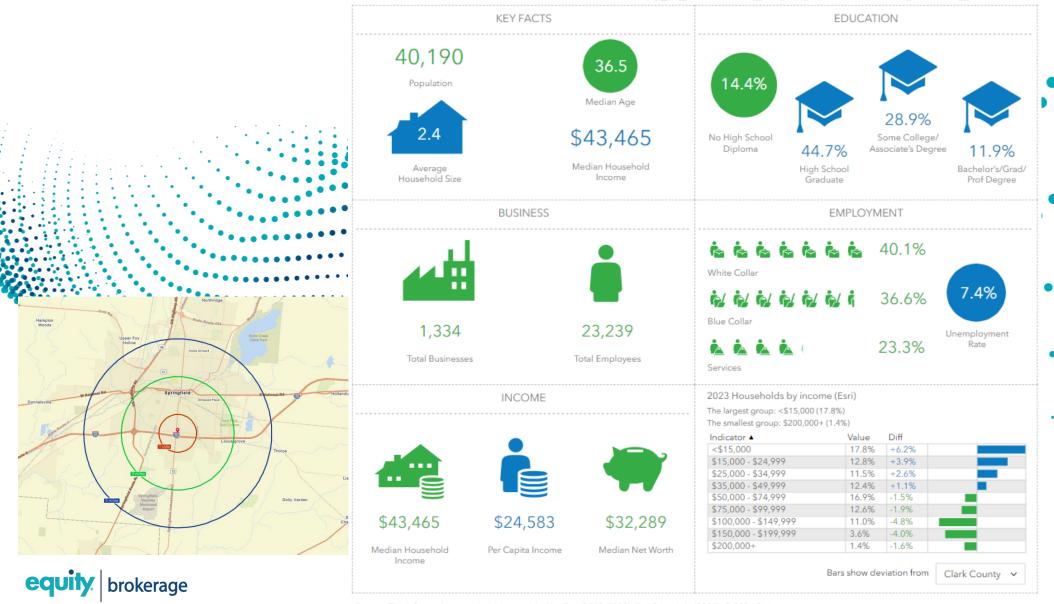

# KEY FACTS 3 MILE

### LEFFEL LANE SHOPPING CENTER

#### RETAIL FOR LEASE

195-205 EAST LEFFEL LANE SPRINGFIELD, OH 45505

Source: This infographic contains data provided by Esri (2023, 2028), Esri-Data Axle (2023). © 2024 Esri