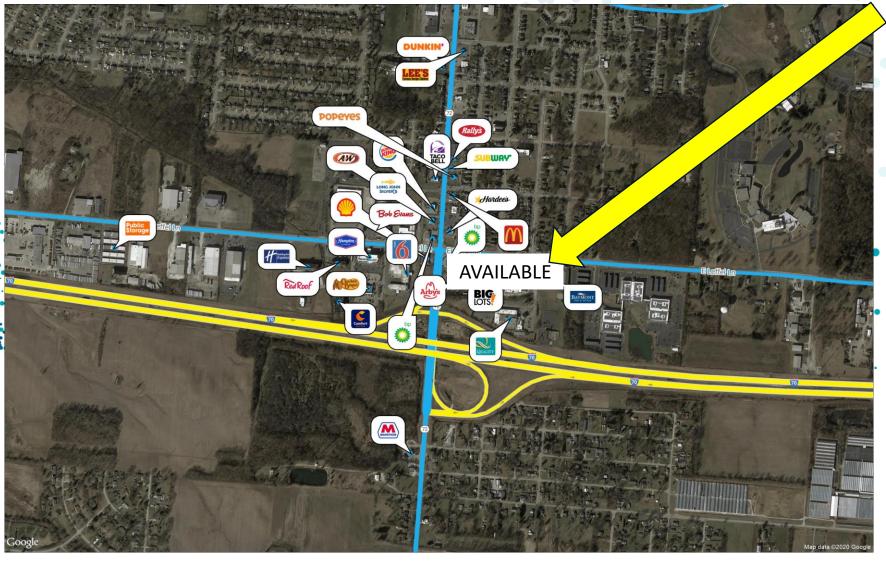

ELLENT VISIBILITY ON LEFFEL LANE, JUST OFF I-70 CLARK COUNTY
- JOIN BIG LOTS! AND DOLLAR TREE
- HIGH CEILINGS, PRIVATE HANDICAP ACCESSIBLE RESTROOMS, AND STORAGE ONSITE
- SIGNALIZED INTERSECTION WITH NUMERIOUS HOTELS
  AND AREA AMENITIES
- 2 MILES FROM CLARK STATE COMMUNITY COLLEGE
- POTENTIAL USES: RETAIL, RESTAURANT,

  EXPERIENTAIL/ENTERTAINMENT, EVENT CENTER,

  DAYCARE, EDUCATION ETC.
- AVAILABLE 8/1/24



195-205 EAST LEFFEL LANE SPRINGFIELD, OH 45505



### LAURI STEFANOU (SULLIVAN)

SENIOR VICE PRESIDENT

MOBILE 513.604.1414 | DIRECT 513.842.9504
LSTEFANOU@EQUITY.NET



### SPACE PLAN

### LEFFEL LANE SHOPPING CENTER

RETAIL FOR LEASE



### LEFFEL LANE SHOPPING CENTER

# PROPERTY PHOTOS

RETAIL FOR LEASE





## PROPERTY AERIAL

#### LEFFEL LANE SHOPPING CENTER

RETAIL FOR LEASE





# KEY FACTS 1 MILE

### LEFFEL LANE SHOPPING CENTER

#### RETAIL FOR LEASE

195-205 EAST LEFFEL LANE SPRINGFIELD, OH 45505

**EDUCATION** 



**KEY FACTS** 



Source: This infographic contains data provided by Esri (2023, 2028), Esri-Data Axle (2023). © 2024 Esri

# KEY FACTS 3 MILE

### LEFFEL LANE SHOPPING CENTER

#### RETAIL FOR LEASE

195-205 EAST LEFFEL LANE SPRINGFIELD, OH 45505



Source: This infographic contains data provided by Esri (2023, 2028), Esri-Data Axle (2023). © 2024 Esri

# KEY FACTS 5 MILE

### LEFFEL LANE SHOPPING CENTER

#### RETAIL FOR LEASE