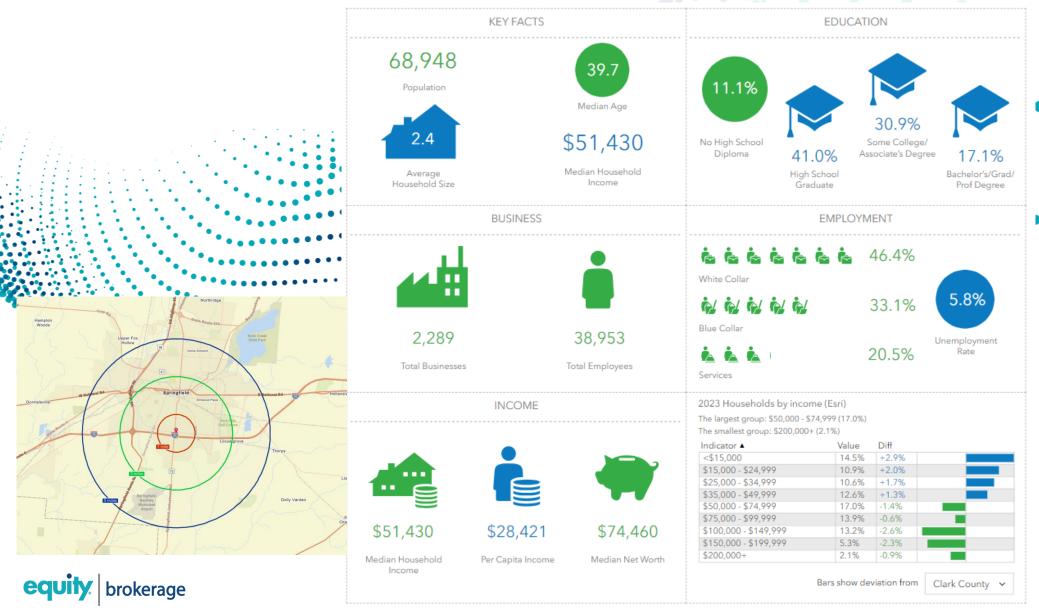

NET



### SPACE PLAN

### LEFFEL LANE SHOPPING CENTER

RETAIL FOR LEASE



### LEFFEL LANE SHOPPING CENTER

# PROPERTY PHOTOS

RETAIL FOR LEASE





## PROPERTY AERIAL

#### LEFFEL LANE SHOPPING CENTER

RETAIL FOR LEASE





# KEY FACTS 1 MILE

### LEFFEL LANE SHOPPING CENTER

#### RETAIL FOR LEASE

195-205 EAST LEFFEL LANE SPRINGFIELD, OH 45505

**EDUCATION** 



**KEY FACTS** 



Source: This infographic contains data provided by Esri (2023, 2028), Esri-Data Axle (2023). © 2024 Esri

# KEY FACTS 3 MILE

### LEFFEL LANE SHOPPING CENTER

#### RETAIL FOR LEASE

195-205 EAST LEFFEL LANE SPRINGFIELD, OH 45505



Source: This infographic contains data provided by Esri (2023, 2028), Esri-Data Axle (2023). © 2024 Esri

# KEY FACTS 5 MILE

### LEFFEL LANE SHOPPING CENTER

#### RETAIL FOR LEASE