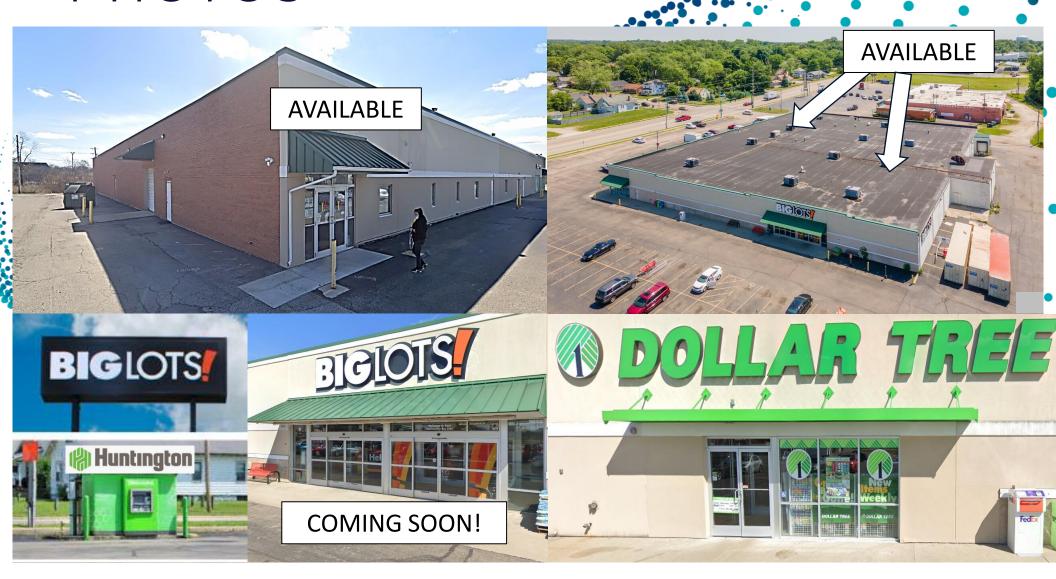

CE AVAILABLE
- OPTION 2: 10,800+/- SF OF OFFICE/RETAIL SPACE AVAILABLE
- EXCELLENT VISIBILITY ON LEFFEL LANE, JUST OFF I-70 CLARK COUNTY
- JOIN BIG LOTS! AND DOLLAR TREE
- HIGH CEILINGS, PRIVATE HANDICAP ACCESSIBLE RESTROOMS, AND STORAGE ONSITE
- SIGNALIZED INTERSECTION WITH NUMERIOUS HOTELS
  AND AREA AMENITIES
- 2 MILES FROM CLARK STATE COMMUNITY COLLEGE
- POTENTIAL USES: RETAIL, RESTAURANT,

  EXPERIENTAIL/ENTERTAINMENT, EVENT CENTER,

  DAYCARE, EDUCATION ETC.
- AVAILABLE 8/1/24



195-205 EAST LEFFEL LANE SPRINGFIELD, OH 45505



### LAURI STEFANOU (SULLIVAN)

SENIOR VICE PRESIDENT

MOBILE 513.604.1414 | DIRECT 513.842.9504
LSTEFANOU@EQUITY.NET



### SPACE PLAN

### LEFFEL LANE SHOPPING CENTER

RETAIL FOR LEASE



### LEFFEL LANE SHOPPING CENTER

# PROPERTY PHOTOS

RETAIL FOR LEASE





## PROPERTY AERIAL

#### LEFFEL LANE SHOPPING CENTER

RETAIL FOR LEASE





# KEY FACTS 1 MILE

### LEFFEL LANE SHOPPING CENTER

#### RETAIL FOR LEASE

195-205 EAST LEFFEL LANE SPRINGFIELD, OH 45505

**EDUCATION** 



**KEY FACTS** 



Source: This infographic contains data provided by Esri (2023, 2028), Esri-Data Axle (2023). © 2024 Esri

# KEY FACTS 3 MILE

### LEFFEL LANE SHOPPING CENTER

#### RETAIL FOR LEASE

195-205 EAST LEFFEL LANE SPRINGFIELD, OH 45505



Source: This infographic contains data provided by Esri (2023, 2028), Esri-Data Axle (2023). © 2024 Esri

# KEY FACTS 5 MILE

### LEFFEL LANE SHOPPING CENTER

#### RETAIL FOR LEASE