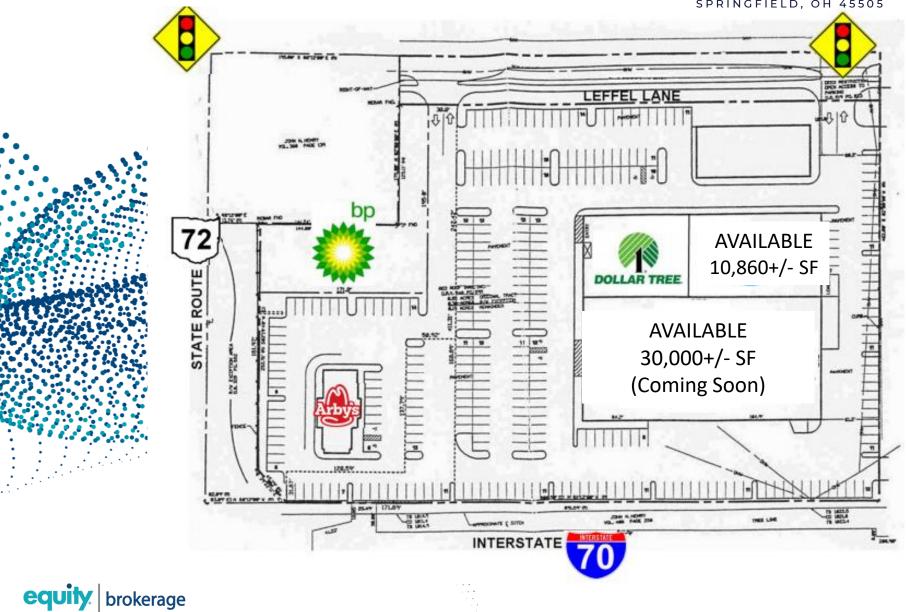

### PROPERTY HIGHLIGHTS

- OPTION 1: 30,000+/- SF OF RETAIL SPACE AVAILABLE
- OPTION 2: 10,800+/- SF OF OFFICE/RETAIL SPACE AVAILABLE
- EXCELLENT VISIBILITY ON LEFFEL LANE, JUST OFF I-70 CLARK COUNTY
- JOIN BIG LOTS! AND DOLLAR TREE
- HIGH CEILINGS, PRIVATE HANDICAP ACCESSIBLE RESTROOMS, AND STORAGE ONSITE
- SIGNALIZED INTERSECTION WITH NUMERIOUS HOTELS
  AND AREA AMENITIES
- 2 MILES FROM CLARK STATE COMMUNITY COLLEGE
- POTENTIAL USES: RETAIL, RESTAURANT,

  EXPERIENTAIL/ENTERTAINMENT, EVENT CENTER,

  DAYCARE, EDUCATION ETC.
- AVAILABLE 8/1/24

195-205 EAST LEFFEL LANE SPRINGFIELD, OH 45505

### SPACE PLAN