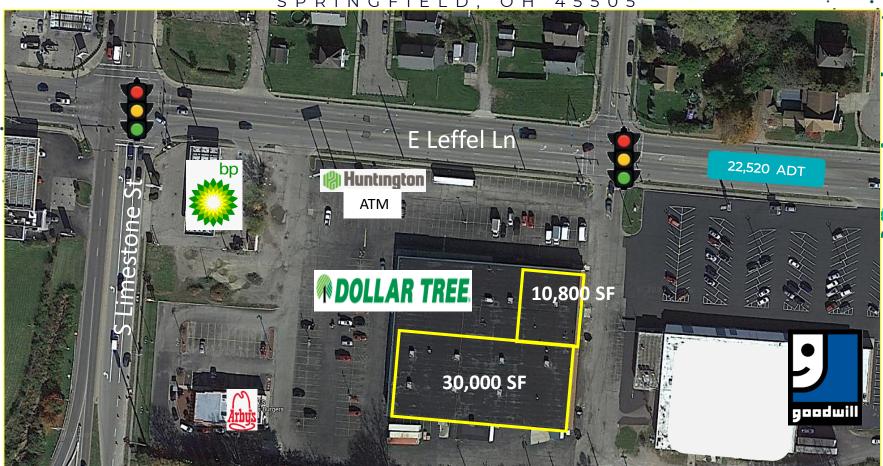

### PROPERTY HIGHLIGHTS

- OPTION 1: 30,000+/- SF OF RETAIL SPACE AVAILABLE
- OPTION 2: 10,800+/- SF OF OFFICE/RETAIL SPACE AVAILABLE
- EXCELLENT VISIBILITY ON LEFFEL LANE, JUST OFF I-70 CLARK COUNTY
- JOIN BIG LOTS! AND DOLLAR TREE
- HIGH CEILINGS, PRIVATE HANDICAP ACCESSIBLE RESTROOMS, AND STORAGE ONSITE
- SIGNALIZED INTERSECTION WITH NUMERIOUS HOTELS
  AND AREA AMENITIES
- 2 MILES FROM CLARK STATE COMMUNITY COLLEGE
- POTENTIAL USES: RETAIL, RESTAURANT,

  EXPERIENTAIL/ENTERTAINMENT, EVENT CENTER,

  DAYCARE, EDUCATION ETC.
- AVAILABLE 8/1/24

195-205 EAST LEFFEL LANE SPRINGFIELD, OH 45505

## PROPERTY AERIAL