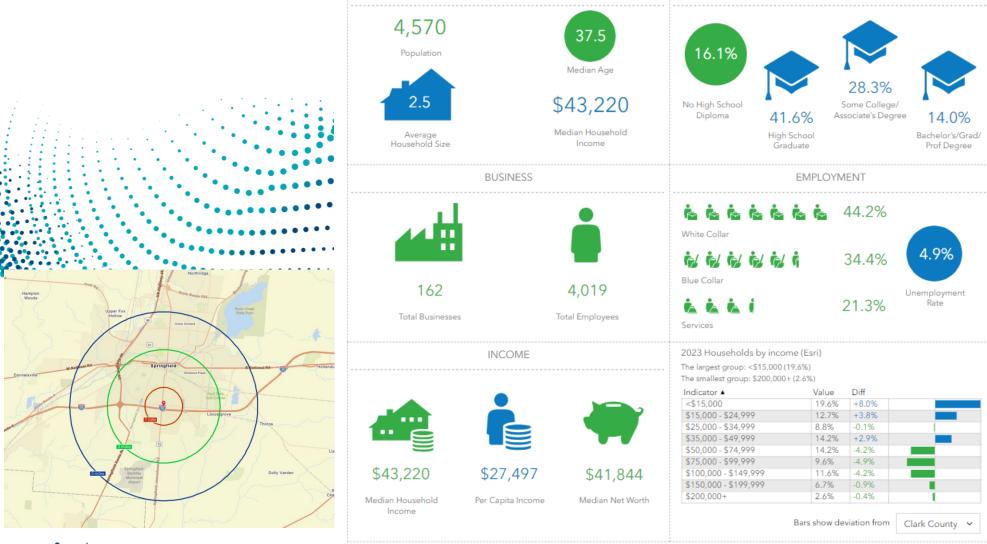

# KEY FACTS 1 MILE

### LEFFEL LANE SHOPPING CENTER

#### RETAIL FOR LEASE

195-205 EAST LEFFEL LANE SPRINGFIELD, OH 45505

**EDUCATION** 

**KEY FACTS** 

Source: This infographic contains data provided by Esri (2023, 2028), Esri-Data Axle (2023). © 2024 Esri