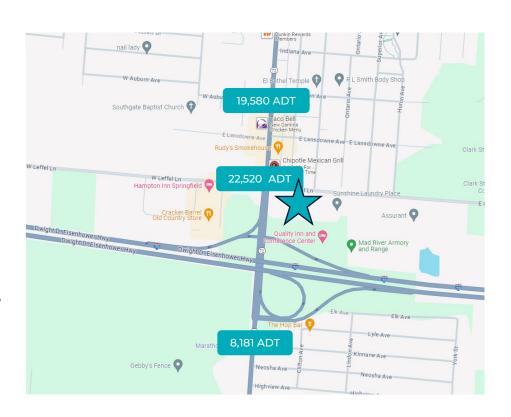

### PROPERTY HIGHLIGHTS

- OPTION 1: 30,000+/- SF OF RETAIL SPACE AVAILABLE
- OPTION 2: 10,800+/- SF OF OFFICE/RETAIL SPACE AVAILABLE
- EXCELLENT VISIBILITY ON LEFFEL LANE, JUST OFF I-70 CLARK COUNTY
- JOIN BIG LOTS! AND DOLLAR TREE
- HIGH CEILINGS, PRIVATE HANDICAP ACCESSIBLE RESTROOMS, AND STORAGE ONSITE
- SIGNALIZED INTERSECTION WITH NUMERIOUS HOTELS
  AND AREA AMENITIES
- 2 MILES FROM CLARK STATE COMMUNITY COLLEGE
- POTENTIAL USES: RETAIL, RESTAURANT,