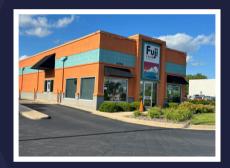

# FOR LEASE

3041 sq ft free standing QSR, prime location. Parking lot recently finished. Hot corner E. Riverside Rd 24,000 VPD. Perryville Rd 17,000 VPD. Dense population of 154,343 within 5 miles with Average Household Income of \$71,488.

#### **PROPERTY FEATURES**

- ✓ 3041 SQ FT
- TRIPLE NET LEASE
- **→** DRIVE-THRU
- **EXISTING 20FT HOOD**
- LOW TAXES RE-ASSESSED 2023 around \$12k

Ben Useni Direct: 630-597-5267 benuseni@gmail.com

**FOR MORE INFO:** 