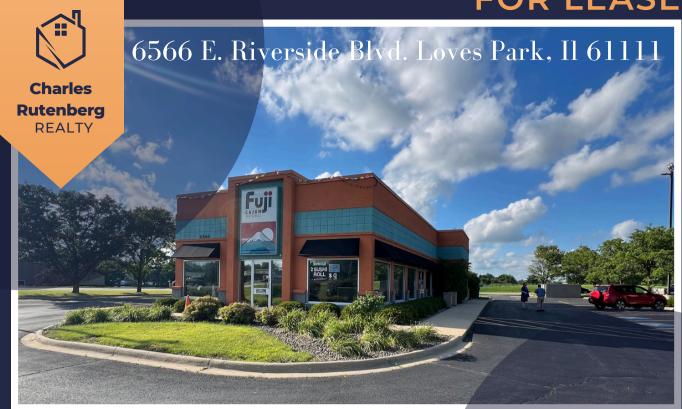

# FOR LEASE

3041 sq ft free standing QSR, prime location. Parking lot recently finished. Hot corner E. Riverside Rd 24,000 VPD. Perryville Rd 17,000 VPD. Dense population of 154,343 within 5 miles with Average Household Income of \$71,488.

#### **PROPERTY FEATURES**

- ✓ 3041 SQ FT
- TRIPLE NET LEASE
- **→** DRIVE-THRU
- **EXISTING 20FT HOOD**
- LOW TAXES RE-ASSESSED 2023 around \$12k

Ben Useni Direct: 630-597-5267 benuseni@gmail.com

**FOR MORE INFO:** 