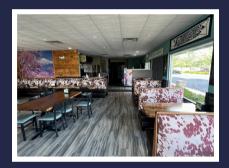

**Zoning: IL\_CR** 

Parking: 35 Spaces

Frontage: 36 FT on E Riverside Blvd

This space was originally a KFC. Ownership open to other usages besides restaurant as long as zoning allows. Ideal location for quick serve restaurant as build-out is plug and play. Existing 20 foot hood would be huge cost savings for next operator if desired. HVAC is original and has no known issues. Ownership looking for an experienced and credible operator with solid financials and proven concept.