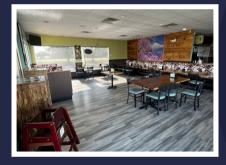

**Zoning: IL\_CR** 

Parking: 35 Spaces

Frontage: 36 FT on E Riverside Blvd

This space was originally a KFC. Ownership open to other usages besides restaurant as long as zoning allows. Ideal location for quick serve restaurant as build-out is plug and play. Existing 20 foot hood would be huge cost savings for next operator if desired. HVAC is original and has no known issues. Ownership looking for an experienced and credible operator with solid financials and proven concept.