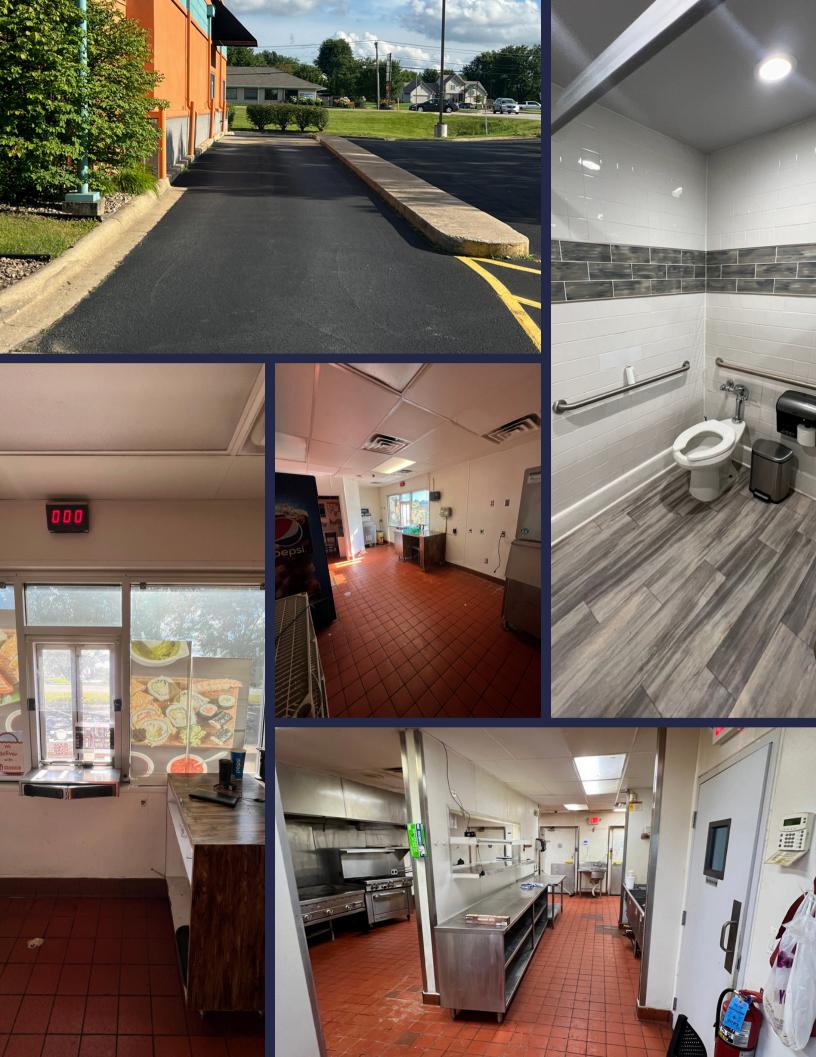

# FOR LEASE

3041 sq ft free standing QSR, prime location. Parking lot recently finished. Hot corner E. Riverside Rd 24,000 VPD. Perryville Rd 17,000 VPD. Dense population of 154,343 within 5 miles with Average Household Income of \$71,488.

#### **PROPERTY FEATURES**

- ✓ 3041 SQ FT
- TRIPLE NET LEASE
- **→** DRIVE-THRU
- **EXISTING 20FT HOOD**
- LOW TAXES RE-ASSESSED 2023 around \$12k

Ben Useni Direct: 630-597-5267 benuseni@gmail.com

**FOR MORE INFO:** 

# PROPERTY FACTS

**Property Subtype: FAST FOOD** 

**Building Size: 3,041 SF** 

**Building Class: B** 

**Tenancy: Single** 

**Building Height: 1 Story** 

**Building FAR: 0.08** 

Land Acres: 0.93 AC

**Zoning: IL\_CR** 

Parking: 35 Spaces

Frontage: 36 FT on E Riverside Blvd

This space was originally a KFC. Ownership open to other usages besides restaurant as long as zoning allows. Ideal location for quick serve restaurant as build-out is plug and play. Existing 20 foot hood would be huge cost savings for next operator if desired. HVAC is original and has no known issues. Ownership looking for an experienced and credible operator with solid financials and proven concept.