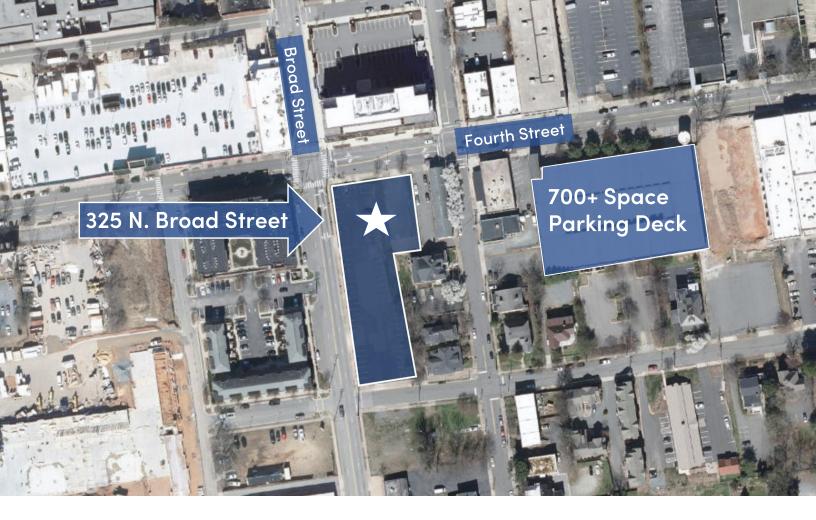

# **KEY FEATURES**

- Opportunity Zone property
- ±0.95 acre ground lease / build to suit opportunity
- Accessible redevelopment site with premier visibility frontage along Broad Street and Fourth Street in highly desirable West End in downtown Winston-Salem
- 700+ parking spaces available in CCW deck - 1/2 block away
- Fourth St. ADT 4,000, N. Broad St. ADT 14,000 (over 18,000 combined)
- Easy access to Salem Parkway (Bs 40), Peters Creek Parkway, Silas Creek Parkway, I-40 and US 52
- Contact brokers for proposed use/ building restrictions and pricing information

# **4TH AND BROAD STREET**

325 N. Broad Street Winston Salem, NC 27101

Take advantage of the opportunity to create your ideal business environment with this build to suit opportunity in highly popular West End area in downtown Winston-Salem! This ±0.95 acre pedestrian-friendly lot is walking distance to Winston-Salem's best restaurants, hotels, parks and Truist Stadium, home of the Winston-Salem Dash baseball team. High traffic and visibility along both Fourth and Broad Streets, this location provides easy access to all major highways. Over 700 parking spaces available in protected parking deck 1/2 block away. This is an Opportunity Zone property.

## LOCATION FEATURES

- Opportunity Zone property
- Accessible redevelopment site with frontage along Broad and Fourth Streets in the West End of downtown Winston-Salem
- Direct access with premier visibility along N.
  Broad Street and Fourth Street
- 700+ parking space CCW deck 1/2 block away
- Fourth Street ADT 4,000 / N. Broad St. ADT
  14,000 (over 18,000 ADT combined)
- Pedestrian friendly and close to a number of Winston-Salem's best restaurants and hotels