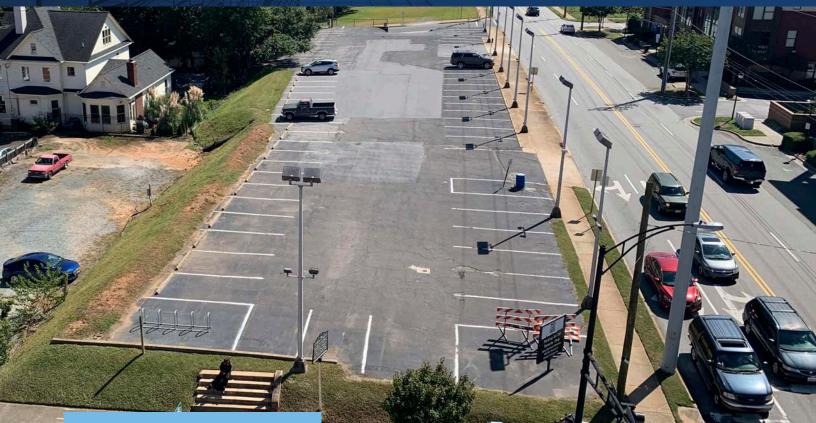

# **KEY FEATURES**

- Opportunity Zone property
- ±0.95 acre ground lease / build to suit opportunity
- Accessible redevelopment site with premier visibility frontage along Broad Street and Fourth Street in highly desirable West End in downtown Winston-Salem
- 700+ parking spaces available in CCW deck - 1/2 block away
- Fourth St. ADT 4,000, N. Broad St. ADT 14,000 (over 18,000 combined)
- Easy access to Salem Parkway (Bs 40), Peters Creek Parkway, Silas Creek Parkway, I-40 and US 52
- Contact brokers for proposed use/ building restrictions and pricing information

# **4TH AND BROAD STREET**

325 N. Broad Street Winston Salem, NC 27101

Take advantage of the opportunity to create your ideal business environment with this build to suit opportunity in highly popular West End area in downtown Winston-Salem! This ±0.95 acre pedestrian-friendly lot is walking distance to Winston-Salem's best restaurants, hotels, parks and Truist Stadium, home of the Winston-Salem Dash baseball team. High traffic and visibility along both Fourth and Broad Streets, this location provides easy access to all major highways. Over 700 parking spaces available in protected parking deck 1/2 block away. This is an Opportunity Zone property.

## LOCATION FEATURES

- Opportunity Zone property
- Accessible redevelopment site with frontage along Broad and Fourth Streets in the West End of downtown Winston-Salem
- Direct access with premier visibility along N.
  Broad Street and Fourth Street
- 700+ parking space CCW deck 1/2 block away
- Fourth Street ADT 4,000 / N. Broad St. ADT
  14,000 (over 18,000 ADT combined)
- Pedestrian friendly and close to a number of Winston-Salem's best restaurants and hotels