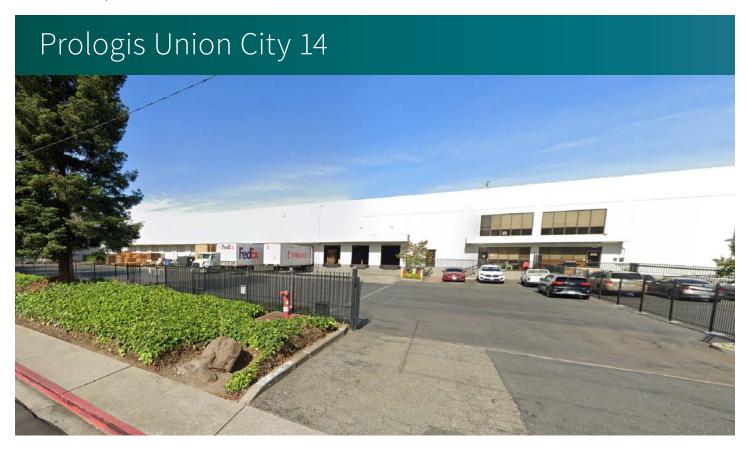

## Prologis Union City 14

# 90,455 SF

Industrial Space For Lease

33001 Dowe Avenue Union City, California 94587, USA

#### **FACILITY**

- ±90,455 SF Warehouse
- ±4,108 SF Office
- ±28' Clear Height
- 16 Dock-High Doors
- 800 Amps @ 277/480 Volts Power
- Fully Sprinklered
- ±40' x 40' Column Spacing
- Fenced/Secure
- Call broker for Rate & Touring Instructions
- Available Now