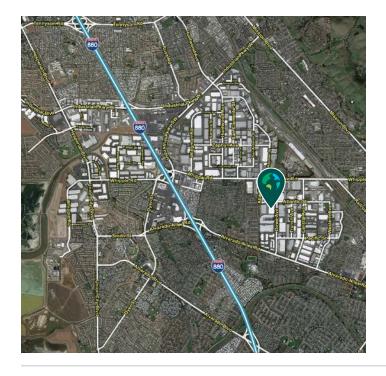

#### **LOCATION**

 Close proximity to Oakland International Airport and the Port of Oakland, with excellent access to Interstate 880 via Alvarado-Niles Road or Whipple Road. Easy access to Highway 92/San Mateo Bridge & Highway 84/Dumbarton Bridge.