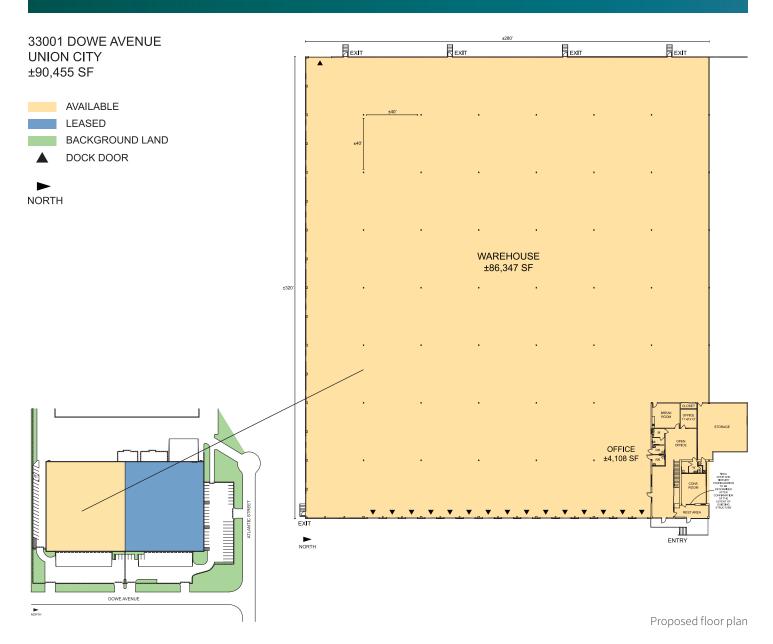

#### **FACILITY**

- ±90,455 SF Warehouse
- ±4,108 SF Office
- ±28' Clear Height
- 16 Dock-High Doors
- 800 Amps @ 277/480 Volts Power
- Fully Sprinklered
- ±40' x 40' Column Spacing
- Fenced/Secure
- Call broker for Rate & Touring Instructions
- Available Now

# 90,455 SF

Industrial Space For Lease

33001 Dowe Avenue Union City, California 94587, USA