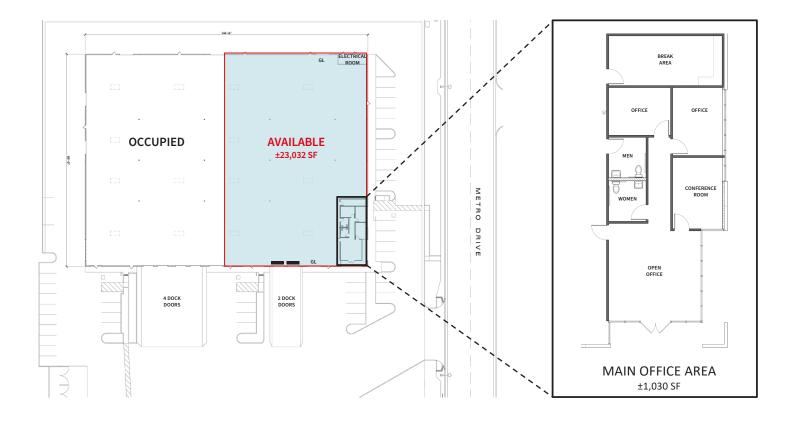

### **Building Features**

| Building Size           | ±45,602 SF             |
|-------------------------|------------------------|
| Available               | ±23,032 SF             |
| Office                  | ±1,030 SF              |
| Dock Doors              | 2                      |
| Grade Level Doors       | 2                      |
| Clear Height            | ±21' - 22'             |
| Warehouse Lighting      | T-8                    |
| Power                   | 800 amps 277/480v      |
| Fire Suppression        | .33 GPM / 3,000 SF     |
| Zoning                  | I-L (City of Stockton) |
| Year Built              | 2007                   |
| Master Lease Expiration | 10/31/2026             |
| Sublease Rate           | Contact Broker         |
|                         |                        |

# ±23,032 SF