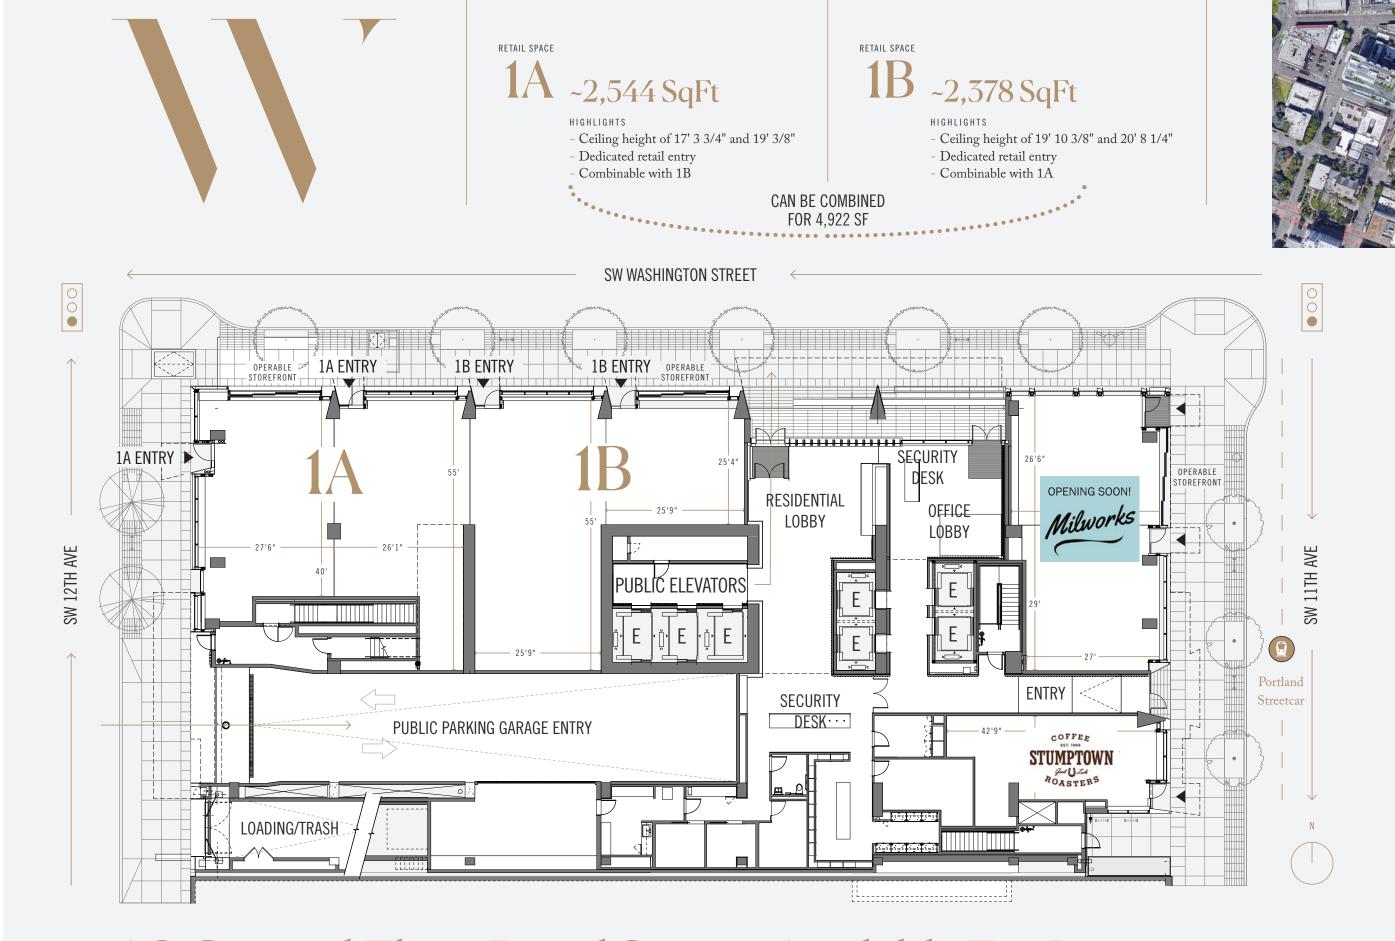

very inch of 11W has been studied and optimized, from its sophisticated air filtration systems to its customized Japanese steel exterior and large plate German glass. 11W's retail storefronts feature sliding glass panels, providing tenants and their customers seamless indoor/outdoor connectivity.





Best of Class.

Portland Streetcar

Portland Streetcar Stop

MAX Light Rail Stop



Next Door.











Smart Park









### Justin Machus

1



Owner MACHUS

"Our store location in the West End of downtown has been a complete game-changer for my business. The walking traffic, tourists and general energy of Portland is back and thriving.

And it's only going to get better with all of the new buildings, hotels and restaurants being introduced.

I just wish we had made this move sooner."



1-2 Ground Floor Retail Spaces Available For Lease



Convenient Street
Parking and Public
Customer Parking
Onsite,
Adjacent Portland
Streetcar Stop

There's no better location to take advantage of Portland's incredibly connected and convenient transit system, and convenient public off-street parking onsite with opportunities for validation.



## Premium Location

11W offers an incredible street presence in one of the most central and walkable locations.

There are seven hotels within 1-block of 11W, including The Ritz-Carlton which is home to Mahler Jewelers, Portland's premiere Rolex dealer.

Food & Beverage
Operators Within a
1-Block Radius
Average Over
\$1,000/SF in Sales

Located alongside some of Portland's best and most successful restaurants, bars and retailers.



Some of Portl