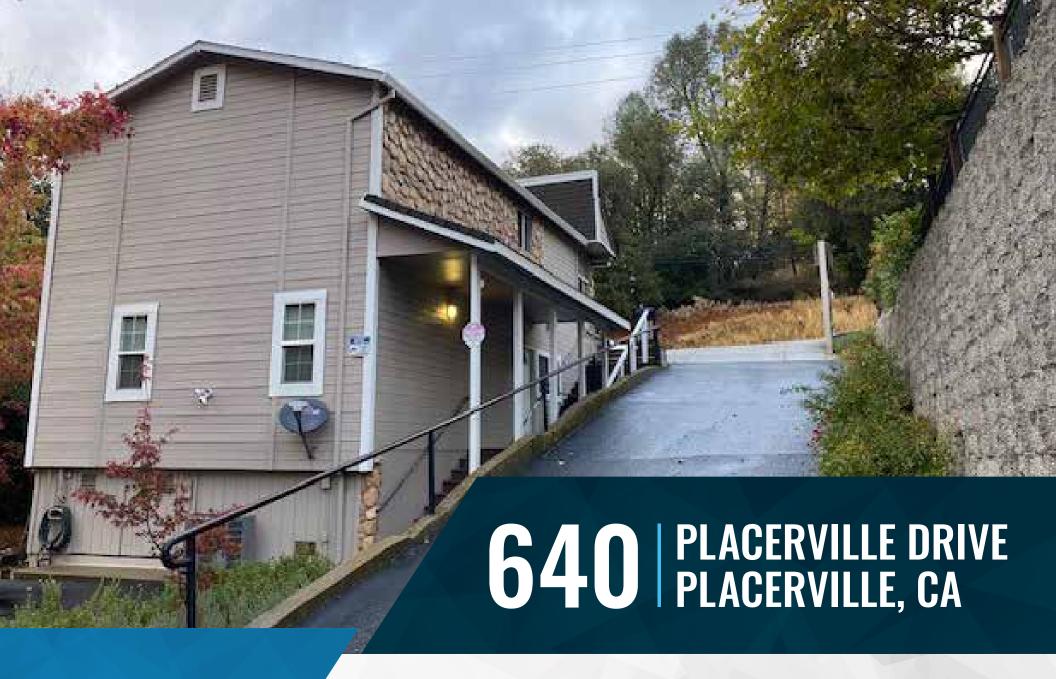

### PROPERTY HIGHLIGHTS

- Offered for sale at \$400,000
- Offered for lease at \$1.75ps MG (Tenant pays power, water/sewer, janitorial, and data/phone)
- +/-1,600sf two-story building (+/-800sf of office vacant)
- +/-800sf 1bed/1bath apartment unit paying \$1,200 per month (MTM)
- · Ideal for owner/user with an apartment offering additional income
- Exclusive parking at rear of building
- Great Exposure on Placerville Drive (Right next to Home Depot)
- Ideal for small office user seeking great exposure on Placerville Drive corridor
- Built in 1950 (Office and Apartment remodeled +/-8 to 10 years ago)
- APN# 323-580-005-000 (Zoned C-Commercial)
- Assessor Acreage 0.19
- · Located in the city limits of Placerville