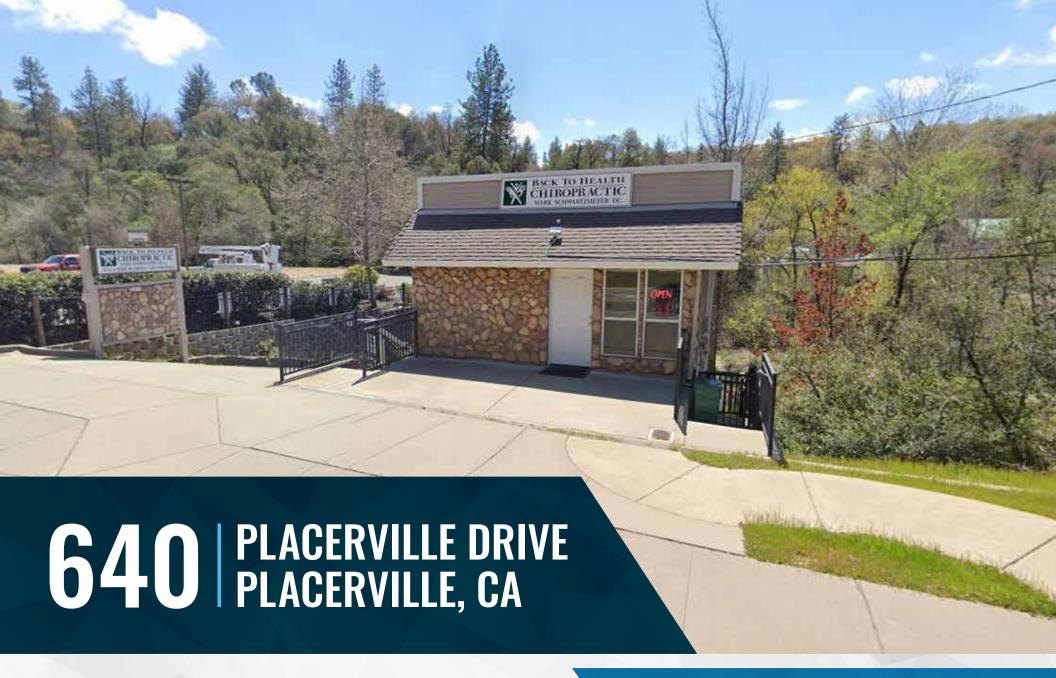

### PROPERTY HIGHLIGHTS

- Offered for sale at \$400,000
- Offered for lease at \$1.75ps MG (Tenant pays power, water/sewer, janitorial, and data/phone)
- +/-1,600sf two-story building (+/-800sf of office vacant)
- +/-800sf 1bed/1bath apartment unit paying \$1,200 per month (MTM)
- · Ideal for owner/user with an apartment offering additional income
- Exclusive parking at rear of building
- Great Exposure on Placerville Drive (Right next to Home Depot)
- Ideal for small office user seeking great exposure on Placerville Drive corridor
- Built in 1950 (Office and Apartment remodeled +/-8 to 10 years ago)
- APN# 323-580-005-000 (Zoned C-Commercial)
- Assessor Acreage 0.19
- · Located in the city limits of Placerville