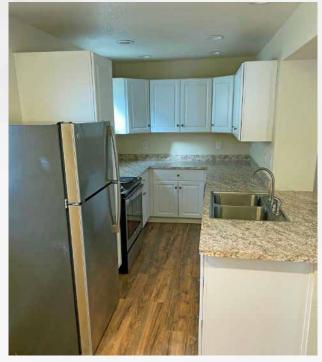

ASE

### PROPERTY HIGHLIGHTS

- Offered for sale at \$400,000
- Offered for lease at \$1.75ps MG (Tenant pays power, water/sewer, janitorial, and data/phone)
- +/-1,600sf two-story building (+/-800sf of office vacant)
- +/-800sf 1bed/1bath apartment unit paying \$1,200 per month (MTM)
- · Ideal for owner/user with an apartment offering additional income
- Exclusive parking at rear of building
- Great Exposure on Placerville Drive (Right next to Home Depot)
- Ideal for small office user seeking great exposure on Placerville Drive corridor
- Built in 1950 (Office and Apartment remodeled +/-8 to 10 years ago)
- APN# 323-580-005-000 (Zoned C-Commercial)
- Assessor Acreage 0.19
- · Located in the city limits of Placerville





## PARCEL AERIAL



PLACERVILLE DRIVE

# APARTMENT PICTURES













# **OFFICE SPACE**















Disclaimer: The distributor of this communication is performing acts for which a real estate license is required. The information contained herein has been obtained from sources deemed reliable but has not been verified and no guarantee, warranty or representation, either express or implied, is made with respect to such information. Terms of sale or lease and availability are subject to change or withdrawal without notice.

NMRK-NWMKTG 2024 11/2024

#### **TOM CONWELL**

Managing Director 916-569-2380 tom.conwell@nmrk.com CA RE License #01394155