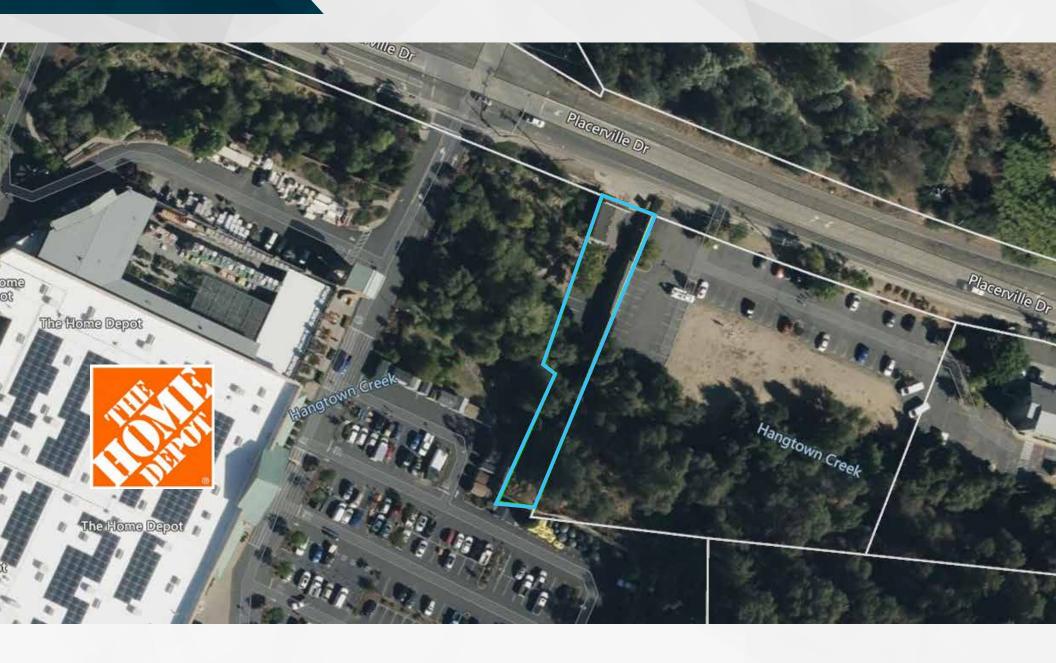

l@nmrk.com CA RE License #01394155 FOR SALE OR LEASE

### PROPERTY HIGHLIGHTS

- Offered for sale at \$400,000
- Offered for lease at \$1.75ps MG (Tenant pays power, water/sewer, janitorial, and data/phone)
- +/-1,600sf two-story building (+/-800sf of office vacant)
- +/-800sf 1bed/1bath apartment unit paying \$1,200 per month (MTM)
- · Ideal for owner/user with an apartment offering additional income
- Exclusive parking at rear of building
- Great Exposure on Placerville Drive (Right next to Home Depot)
- Ideal for small office user seeking great exposure on Placerville Drive corridor
- Built in 1950 (Office and Apartment remodeled +/-8 to 10 years ago)
- APN# 323-580-005-000 (Zoned C-Commercial)
- Assessor Acreage 0.19
- · Located in the city limits of Placerville





## PARCEL AERIAL



PLACERVILLE DRIVE

# APARTMENT PICTURES













# **OFFICE SPACE**















Disclaimer: The distributor of this communication is performing acts for which a real estate license is required. The information contained herein has been obtained from sources deemed reliable but has not been verified and no guarantee, warranty or representation, either express or implied, is made with respect to such information. Terms of sale or lease and availability are subject to change or withdrawal without notice.

NMRK-NWMKTG 2024 11/2024

#### **TOM CONWELL**

Managing Director 916-569-2380 tom.conwell@nmrk.com CA RE License #01394155