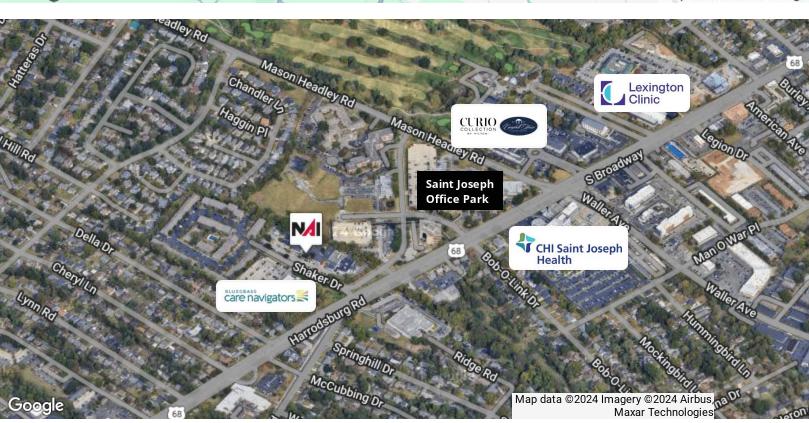

# Physicians Mall Medical Office Condo

715 Shaker Drive, Suite 104 Lexington, Kentucky 40504

### **Property Highlights**

- · Physicians Mall Entrance #2 Building
- Suite 104: +/-6,613 SF medical office condo
- Includes large waiting area with glass enclosed check-in/out reception area, lab room, large multi-use room, 4 patient rooms, 19 offices and 8 restrooms (includes 3 offices with private restrooms)
- Great location off Harrodsburg Road adjacent to CHI Saint Joseph Health Office Park
- Close proximity to CHI Saint Joseph Health Hospital, Lexington Clinic, University of Kentucky, downtown Lexington and New Circle Road
- · Zoned P-1, Professional Office