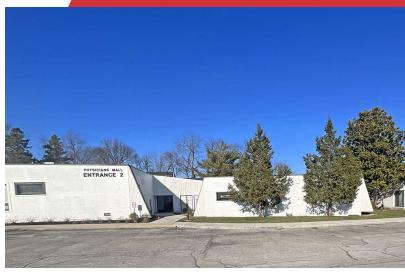

### **Property Highlights**

- · Physicians Mall Entrance #2 Building
- Suite 104: +/-6,613 SF medical office condo
- Includes large waiting area with glass enclosed check-in/out reception area, lab room, large multi-use room, 4 patient rooms, 19 offices and 8 restrooms (includes 3 offices with private restrooms)
- Great location off Harrodsburg Road adjacent to CHI Saint Joseph Health Office Park
- Close proximity to CHI Saint Joseph Health Hospital, Lexington Clinic, University of Kentucky, downtown Lexington and New Circle Road
- · Zoned P-1, Professional Office