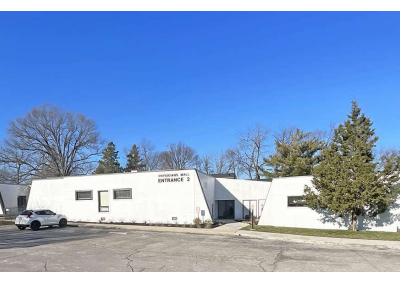

### **Property Highlights**

- · Physicians Mall Entrance #2 Building
- Suite 104: +/-6,613 SF medical office condo
- Includes large waiting area with glass enclosed check-in/out reception area, lab room, large multi-use room, 4 patient rooms, 19 offices and 8 restrooms (includes 3 offices with private restrooms)
- Great location off Harrodsburg Road adjacent to CHI Saint Joseph Health Office Park
- Close proximity to CHI Saint Joseph Health Hospital, Lexington Clinic, University of Kentucky, downtown Lexington and New Circle Road
- · Zoned P-1, Professional Office