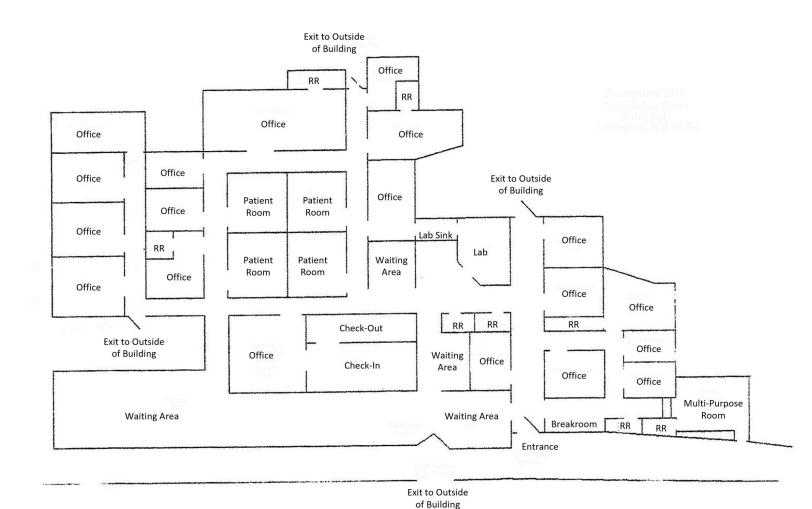

### **Property Highlights**

- · Physicians Mall Entrance #2 Building
- Suite 104: +/-6,613 SF medical office condo
- Includes large waiting area with glass enclosed check-in/out reception area, lab room, large multi-use room, 4 patient rooms, 19 offices and 8 restrooms (includes 3 offices with private restrooms)
- Great location off Harrodsburg Road adjacent to CHI Saint Joseph Health Office Park
- Close proximity to CHI Saint Joseph Health Hospital, Lexington Clinic, University of Kentucky, downtown Lexington and New Circle Road
- · Zoned P-1, Professional Office

### Offering Summary

 Sale Price:
 \$489,000 REDUCED

 Suite 104:
 6,613 SF