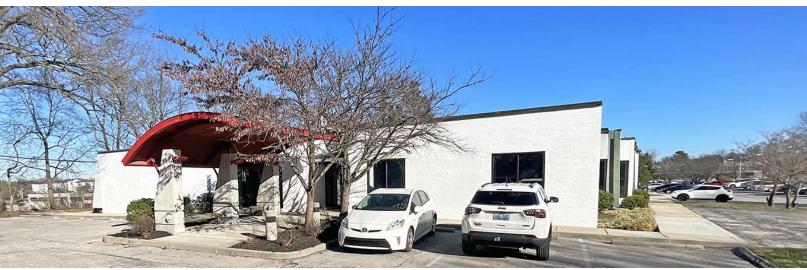

### **Property Highlights**

- · Physicians Mall Entrance #2 Building
- Suite 104: +/-6,613 SF medical office condo
- Includes large waiting area with glass enclosed check-in/out reception area, lab room, large multi-use room, 4 patient rooms, 19 offices and 8 restrooms (includes 3 offices with private restrooms)
- Great location off Harrodsburg Road adjacent to CHI Saint Joseph Health Office Park
- Close proximity to CHI Saint Joseph Health Hospital, Lexington Clinic, University of Kentucky, downtown Lexington and New Circle Road
- · Zoned P-1, Professional Office