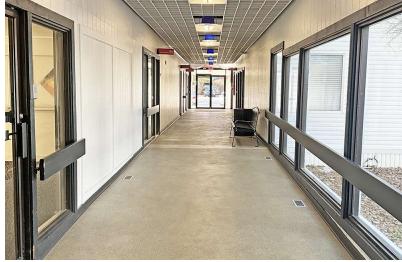

### **Property Highlights**

- · Physicians Mall Entrance #2 Building
- Suite 104: +/-6,613 SF medical office condo
- Includes large waiting area with glass enclosed check-in/out reception area, lab room, large multi-use room, 4 patient rooms, 19 offices and 8 restrooms (includes 3 offices with private restrooms)
- Great location off Harrodsburg Road adjacent to CHI Saint Joseph Health Office Park
- Close proximity to CHI Saint Joseph Health Hospital, Lexington Clinic, University of Kentucky, downtown Lexington and New Circle Road
- · Zoned P-1, Professional Office