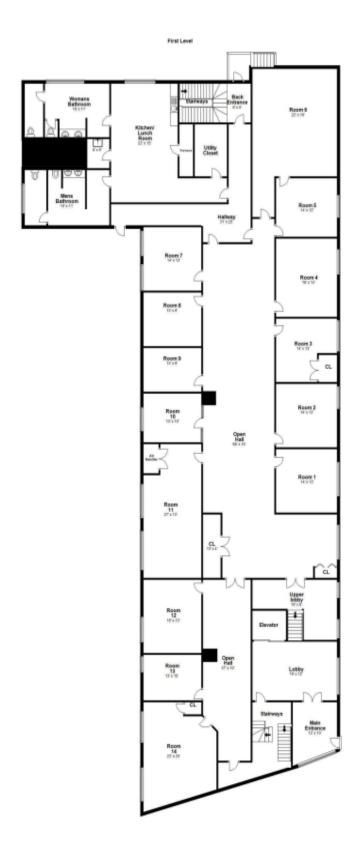

Houlihan Lawrence Wareck D'Ostilio
New Haven \* Milford \* Woodbridge \* Branford \* Old Saybrook

| ROOM   | POSTED RENT |          | ELECT/MO |       |
|--------|-------------|----------|----------|-------|
| 1      | \$          | 600.00   | \$       | 35.00 |
| 2      | \$          | 600.00   | \$       | 35.00 |
| 3      | \$          | 600.00   | \$       | 35.00 |
| 4      | \$          | 935.00   | \$       | 35.00 |
| 5      | \$          | 550.00   | \$       | 35.00 |
| 6      | \$          | 1,350.00 | \$       | 35.00 |
| 7      | \$          | 600.00   | \$       | 35.00 |
| 8      | \$          | 450.00   | \$       | 35.00 |
| 9      | \$          | 450.00   | \$       | 35.00 |
| 10     | \$          | 500.00   | \$       | 35.00 |
| 11     | \$          | 900.00   | \$       | 35.00 |
| LEASED | \$          | 2,000.00 | \$       | 35.00 |
| LEASED |             |          | \$       | 35.00 |
| LEASED |             |          | \$       | 35.00 |
| LEASED |             |          | \$       | 35.00 |