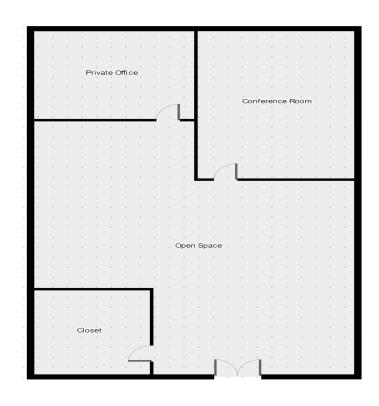

#### FIRST & SECOND FLOOR

| SPACES    | COLOR          | LEASE RATE           | SPACE SIZE |
|-----------|----------------|----------------------|------------|
| Suite 108 | Grey (Above)   | \$18.00-21.00/RSF/YR | 1,545 RSF  |
| Suite 203 | Purple (Right) | \$18.00-21.00/RSF/YR | 3,500 RSF  |