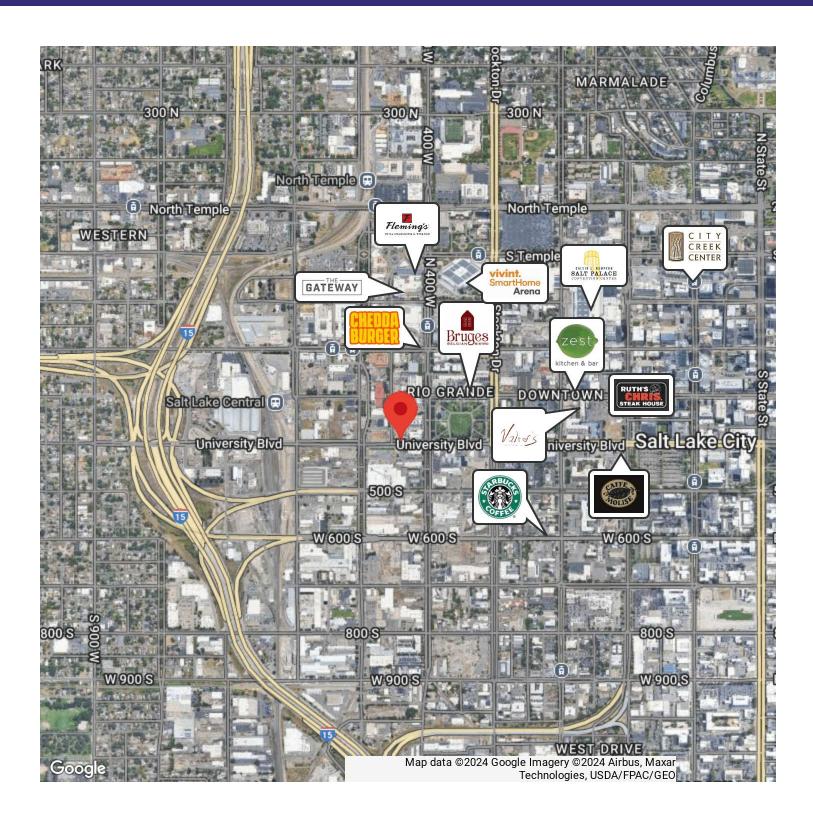

#### PROPERTY DESCRIPTION:

- Adjacent Parking Stalls Available
- Located Next to all Major Freeways
- Minutes Away from SLC International Airport and University of Utah
- Walking Distance to The Gateway, Pioneer Park, TRAX and Downtown Salt Lake City
- Excellent Urban/Creative Aesthetic: Exposed Brick/Ducting & Original Hardwood Floors
- Suites Offer Open or Bullpen Floor Plans & Tall Ceilings
- Lots of Natural Light in Suites & Common Areas
- ADA Access with Elevator
- Common Area Loading Dock On-Site
- Hundreds of New Apartment Units Under Construction within a 1-Block Radius