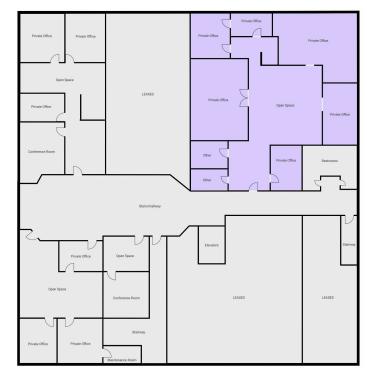

#### FIRST & SECOND FLOOR

| SPACES    | COLOR          | LEASE RATE           | SPACE SIZE |
|-----------|----------------|----------------------|------------|
| Suite 108 | Grey (Above)   | \$18.00-21.00/RSF/YR | 1,545 RSF  |
| Suite 203 | Purple (Right) | \$18.00-21.00/RSF/YR | 3,500 RSF  |