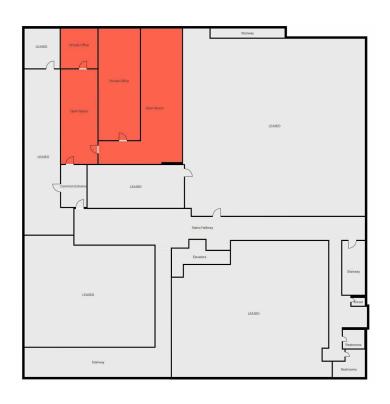

#### FIRST & SECOND FLOOR

| SPACES    | COLOR          | LEASE RATE           | SPACE SIZE |
|-----------|----------------|----------------------|------------|
| Suite 108 | Grey (Above)   | \$18.00-21.00/RSF/YR | 1,545 RSF  |
| Suite 203 | Purple (Right) | \$18.00-21.00/RSF/YR | 3,500 RSF  |

#### **BASEMENT**

High ceilings, potential private access and partial natural light. Great for low-priced office or product storage uses.

| SPACES    | COLOR | LEASE RATE           | SPACE SIZE |
|-----------|-------|----------------------|------------|
| Suite B-1 | Red   | \$12.00-14.00/RSF/YR | 2,700 RSF  |