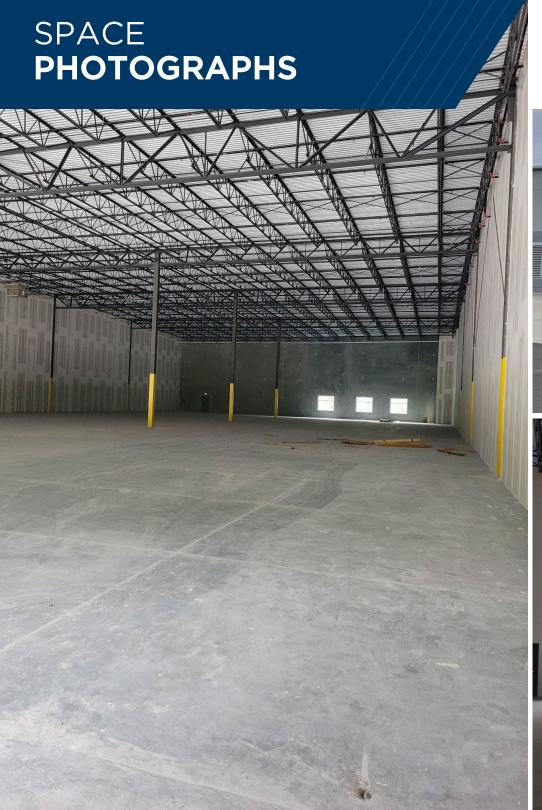

## PROPERTY HIGHLIGHTS

- AVAILABLE 27,000 SF (Building total 185,000 SF)
- ASKING RATE \$9.75/SF, NNN
   Sublease through August 31, 2033
   Two, 5-year renewal options
- LOADING Six (6) loading docks; three (3) equipped with pit dock levelers; one (1) 12' x 14' knock-out for drive-in
- CEILING HEIGHT 30' Clear
- SPRINKLER ESFR
- COLUMN SPACING 54' X 47'.5"
- PARKING Trailer/Truck parking available
- ZONINGM-1
- NEW CONSTUCTION 2022

## PROPERTY PHOTOGRAPHS