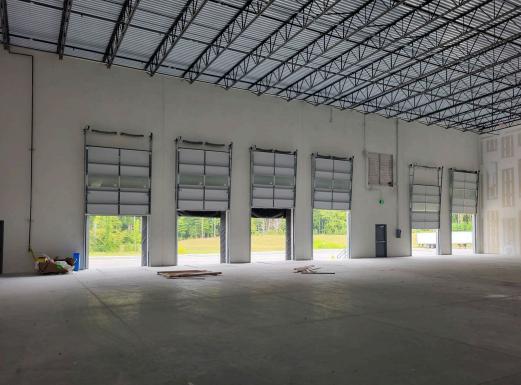

## PROPERTY HIGHLIGHTS

- AVAILABLE 27,000 SF (Building total 185,000 SF)
- ASKING RATE \$9.75/SF, NNN
   Sublease through August 31, 2033
   Two, 5-year renewal options
- LOADING Six (6) loading docks; three (3) equipped with pit dock levelers; one (1) 12' x 14' knock-out for drive-in
- CEILING HEIGHT 30' Clear
- SPRINKLER ESFR
- COLUMN SPACING 54' X 47'.5"
- PARKING Trailer/Truck parking available
- ZONINGM-1
- NEW CONSTUCTION 2022

## PROPERTY PHOTOGRAPHS