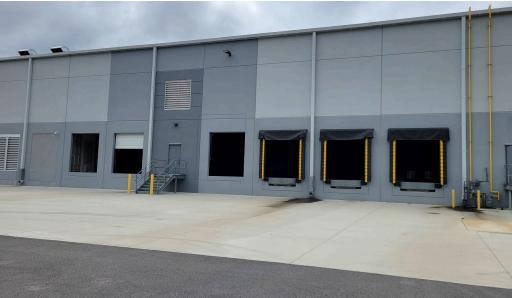

## PROPERTY HIGHLIGHTS

- AVAILABLE 27,000 SF (Building total 185,000 SF)
- ASKING RATE \$9.75/SF, NNN
   Sublease through August 31, 2033
   Two, 5-year renewal options
- LOADING Six (6) loading docks; three (3) equipped with pit dock levelers; one (1) 12' x 14' knock-out for drive-in
- CEILING HEIGHT 30' Clear
- SPRINKLER ESFR
- COLUMN SPACING 54' X 47'.5"
- PARKING Trailer/Truck parking available
- ZONINGM-1
- NEW CONSTUCTION 2022

## PROPERTY PHOTOGRAPHS