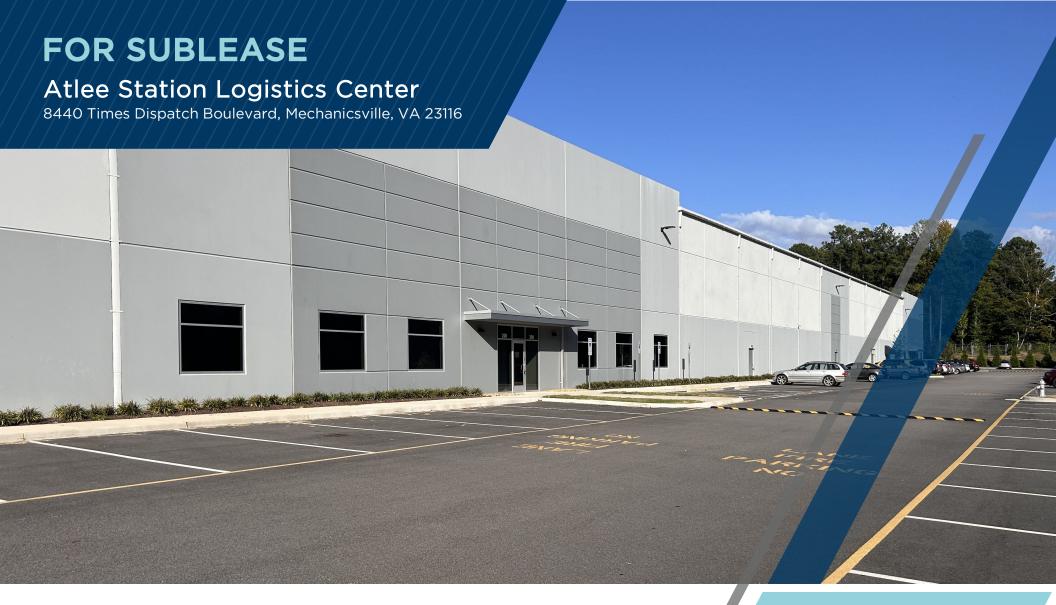

## 27,000 SF AVAILABLE

For additional information, please contact:

DANNY HOLLY
Senior Vice President
+1 804 697 3552
danny.holly@thalhimer.com

AVAILABLE IMMEDIATELY

## PROPERTY HIGHLIGHTS

- AVAILABLE 27,000 SF (Building total 185,000 SF)
- ASKING RATE \$9.75/SF, NNN
   Sublease through August 31, 2033
   Two, 5-year renewal options
- LOADING Six (6) loading docks; three (3) equipped with pit dock levelers; one (1) 12' x 14' knock-out for drive-in
- CEILING HEIGHT 30' Clear
- SPRINKLER ESFR
- COLUMN SPACING 54' X 47'.5"
- PARKING Trailer/Truck parking available
- ZONINGM-1
- NEW CONSTUCTION 2022