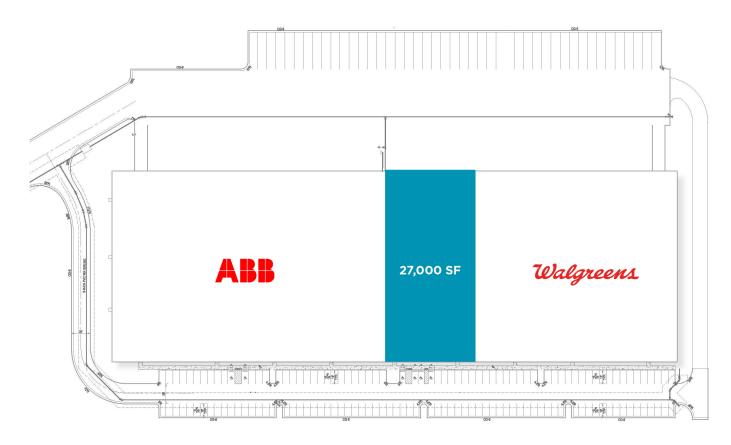

## 27,000 SF AVAILABLE

For additional information, please contact:

DANNY HOLLY
Senior Vice President
+1 804 697 3552
danny.holly@thalhimer.com

AVAILABLE IMMEDIATELY

## PROPERTY HIGHLIGHTS

- AVAILABLE 27,000 SF (Building total 185,000 SF)
- ASKING RATE \$9.75/SF, NNN
   Sublease through August 31, 2033
   Two, 5-year renewal options
- LOADING Six (6) loading docks; three (3) equipped with pit dock levelers; one (1) 12' x 14' knock-out for drive-in
- CEILING HEIGHT 30' Clear
- SPRINKLER ESFR
- COLUMN SPACING 54' X 47'.5"
- PARKING Trailer/Truck parking available
- ZONINGM-1
- NEW CONSTUCTION 2022