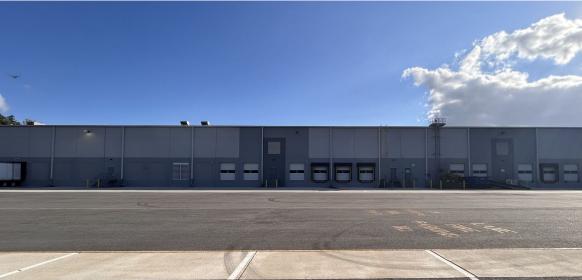

## PROPERTY HIGHLIGHTS

- AVAILABLE 27,000 SF (Building total 185,000 SF)
- ASKING RATE \$9.75/SF, NNN
   Sublease through August 31, 2033
   Two, 5-year renewal options
- LOADING Six (6) loading docks; three (3) equipped with pit dock levelers; one (1) 12' x 14' knock-out for drive-in
- CEILING HEIGHT 30' Clear
- SPRINKLER ESFR
- COLUMN SPACING 54' X 47'.5"
- PARKING Trailer/Truck parking available
- ZONINGM-1
- NEW CONSTUCTION 2022

## PROPERTY PHOTOGRAPHS