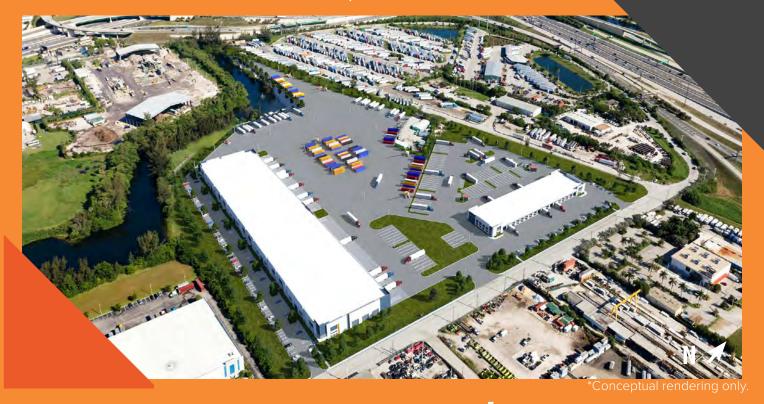

## **FOR LEASE**

#### **CBRE**

# **DAVIE INDUSTRIAL CENTER**

3055 BURRIS ROAD • BUILDING I • DAVIE, FL 33314



## **INFILL HEAVY INDUSTRIAL BUILD-TO-SUIT SITE**

#### **HIGHLIGHTS**

- » Tremendous parking & outdoor storage capabilities

- » Fully secured site
- » Campus like environment

- » Site is located in a qualified HUBZone

AVAILABLE SPACE FROM

60,000-184,957 SF

**AVAILABLE FOR OUTSIDE** STORAGE AND/OR PARKING

12 ACRES

TOTAL LAND SIZE

**38.51 ACRES** 

**EXPECTED COMPLETION** 

**Q2 2025** 

## **CONTACT US**

#### **LARRY GENET**

EXECUTIVE VICE PRESIDENT C 786.496.0440 E LARRY.GENET@CBRE.COM

#### TOM O'LOUGHLIN

VICE CHAIRMAN C 954.817.3919 E TOM.OLOUGHLIN@CBRE.COM





### **BUILDING AVAILABILITY SPECS**

#### **BUILDING 1**

### 184,957 SF

- Building size: 184,957 SFDivisible to: 60,000 SF
- Spec Office: Build-to-suit (plans include 18,000 SF of office)
- Clear Height: 36'Exter