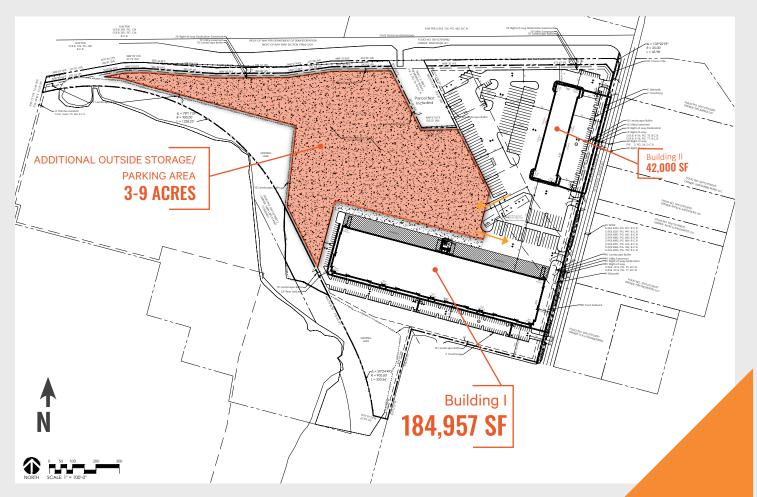

### **BUILDING AVAILABILITY SPECS**

#### **BUILDING 1**

### 184,957 SF

- Building size: 184,957 SFDivisible to: 60,000 SF
- Spec Office: Build-to-suit (plans include 18,000 SF of office)
- Clear Height: 36'Exterior docks: 51Drive in doors: 4
- 12 acres of additional land available for parking or storage
- Bay size 54' x 200'

## **SITE PLAN**

© 2024 CBRE, Inc. All rights reserved. This information has been obtained from sources believed reliable, but has not been verified for accuracy or completeness. You should conduct a careful, independent investigation of the property and verify all information. Any reliance on this information is solely at your own risk. CBRE and the CBRE logo are service marks of CBRE, Inc. All other marks displayed on this document are the property of their respective owners, and the use of such logos does