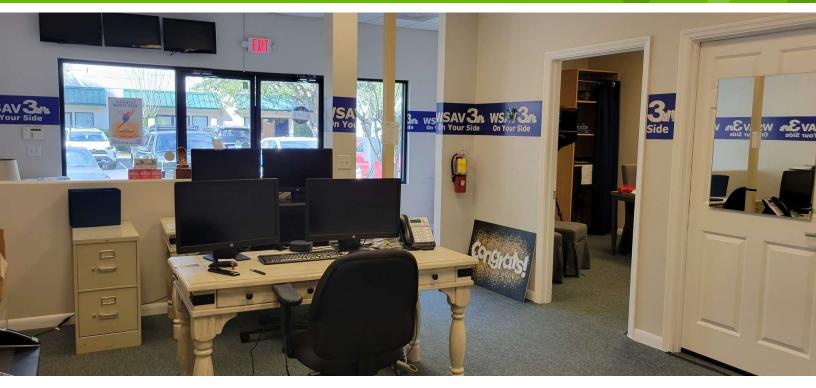

## **PICTURES**

1308 FORDING ISLAND ROAD, SUITE L BLUFFTON, SC 29910

**VONNIE MAJEWSKI** 

### PROPERTY OVERVIEW

982 SF retail / office unit available in Paxton Plaza. This space has been occupied by WSAV newsroom and is configured with a reception/waiting area, open area for desks/cubicles, a large conference room, a small office, kitchenette and restroom. The unit would be ideal for any small retailer or office user desiring a central Bluffton location. Solid tenant mix including Ronnie's Bakery, an HVAC company, a flooring company, a couple of restaurants, and more. Prominent monument signage on Highway 278.