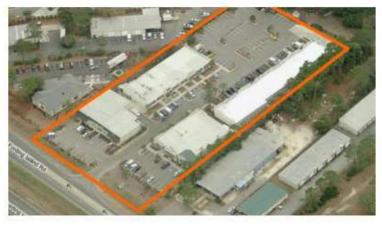

## SITE PLAN

1308 FORDING ISLAND ROAD, SUITE L BLUFFTON, SC 29910

### SITE PLAN OF SHOPPING CENTER

The site plan attached hereto is intended only to show the general layout of the Shopping Center or apart thereof. The site plan shall not be deemed to warranty or agreement by Landlord as to the shopping center, the premises, the existence of any particular tenant's or other stores or occupants or any matter shown thereon; and the site plan shows measurements and distances that are approximate and not scaled.

### **Paxton Plaza**

1304, 1306 & 1308 Fording Island Road Bluffton, South Carolina 29910

| Suite 108<br>2,200 sq. ft.                  | AVAILABLE                                  | Suite F<br>3,141 sq. ft.          | Fretworks!              |
|---------------------------------------------|--------------------------------------------|-----------------------------------|-------------------------|
| Suite 108A, 109<br>Suite G<br>5,818 sq. ft. | More Space Place                           | Suite H, Storage<br>2,535 sq. ft. | Sebastian Multi-Service |
| Suite 108B<br>790 sq. ft.                   |                                            | Suite I<br>1,050 sq. ft.          | Yessith Beauty Salon    |
| Suite 110<br>6,670 sq. ft.                  | Service Experts Heating & Air Conditioning | Suite J<br>3,000 sq. ft.          | May River Flooring      |
| Suite B<br>3,300 sq. ft.                    | Mattress Shop                              | Suite L<br>982 sq. ft.            | WSAV TV                 |
| Suite D<br>1,500 sq. ft.                    | Rome's Bakery                              | Suite N<br>6,125 sq. ft.          | Jade Garden             |
| Suite E<br>2,010 sq. ft.                    | Saigon Café                                |                                   |                         |