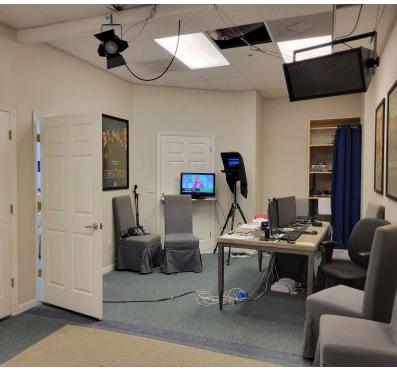

### PROPERTY OVERVIEW

982 SF retail / office unit available in Paxton Plaza. This space has been occupied by WSAV newsroom and is configured with a reception/waiting area, open area for desks/cubicles, a large conference room, a small office, kitchenette and restroom. The unit would be ideal for any small retailer or office user desiring a central Bluffton location. Solid tenant mix including Ronnie's Bakery, an HVAC company, a flooring company, a couple of restaurants, and more. Prominent monument signage on Highway 278.

## **PICTURES**

1308 FORDING ISLAND ROAD, SUITE L BLUFFTON, SC 29910

**VONNIE MAJEWSKI** 