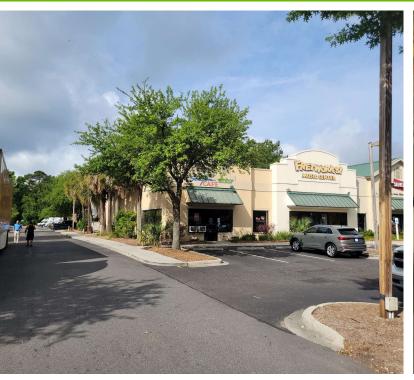

### PROPERTY OVERVIEW

982 SF retail / office unit available in Paxton Plaza. This space has been occupied by WSAV newsroom and is configured with a reception/waiting area, open area for desks/cubicles, a large conference room, a small office, kitchenette and restroom. The unit would be ideal for any small retailer or office user desiring a central Bluffton location. Solid tenant mix including Ronnie's Bakery, an HVAC company, a flooring company, a couple of restaurants, and more. Prominent monument signage on Highway 278.

#### **LOCATION OVERVIEW**

Paxton Plaza is situated on Highway 278 between Burnt Church Road and Malphrus Road, adjacent to Verizon, in Bluffton's central business district. Easy access to the Bluffton Parkway via Malphrus Road. The property sits between the two Tanger Outlet Malls, adjacent to Lowes, Michael's, Ross, Big Lots, Petsmart, World Market, and surrounded by a plethora of other national retailers and residential developments. This is a dynamic growth area with over 50,300 vpd on Hwy 278, strong demographics including a population of approximately 37,000 people within a five mile radius with average household incomes of \$125,763.

## **PICTURES**

1308 FORDING ISLAND ROAD, SUITE L BLUFFTON, SC 29910

**VONNIE MAJEWSKI** 