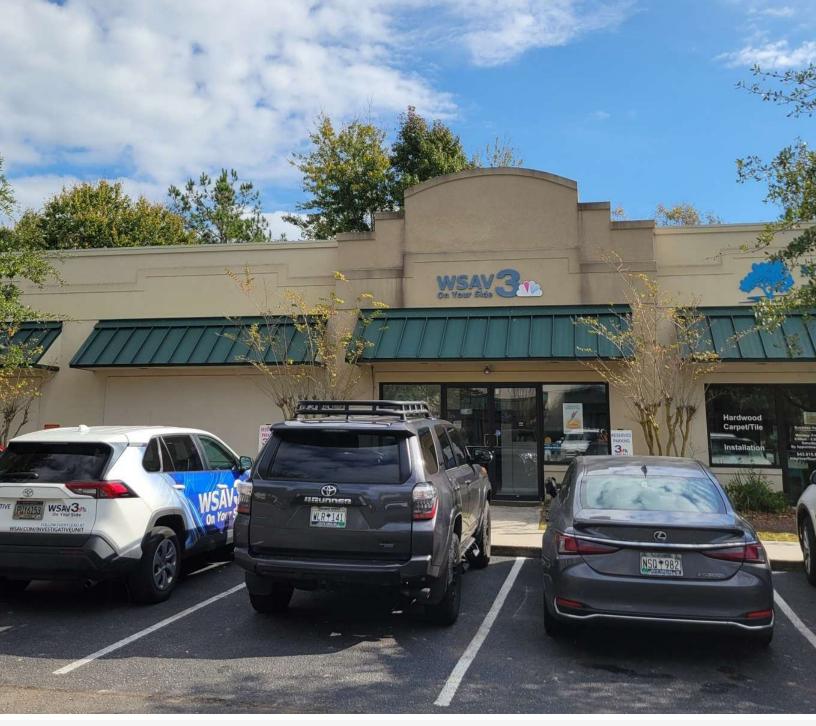

## **PICTURES**

1308 FORDING ISLAND ROAD, SUITE L BLUFFTON, SC 29910

**VONNIE MAJEWSKI** 

### PROPERTY OVERVIEW

982 SF retail / office unit available in Paxton Plaza. This space has been occupied by WSAV newsroom and is configured with a reception/waiting area, open area for desks/cubicles, a large conference room, a small office, kitchenette and restroom. The unit would be ideal for any small retailer or office user desiring a central Bluffton location. Solid tenant mix including Ronnie's Bakery, an HVAC company, a flooring company, a couple of restaurants, and more. Prominent monument signage on Highway 278.