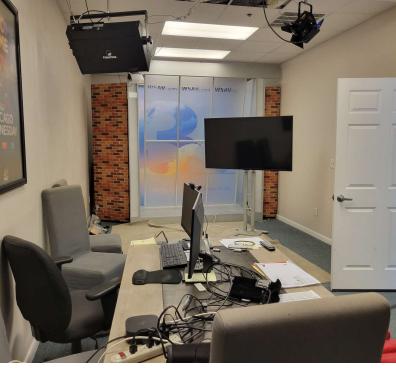

### PROPERTY OVERVIEW

982 SF retail / office unit available in Paxton Plaza. This space has been occupied by WSAV newsroom and is configured with a reception/waiting area, open area for desks/cubicles, a large conference room, a small office, kitchenette and restroom. The unit would be ideal for any small retailer or office user desiring a central Bluffton location. Solid tenant mix including Ronnie's Bakery, an HVAC company, a flooring company, a couple of restaurants, and more. Prominent monument signage on Highway 278.

## **PICTURES**

1308 FORDING ISLAND ROAD, SUITE L BLUFFTON, SC 29910

**VONNIE MAJEWSKI** 