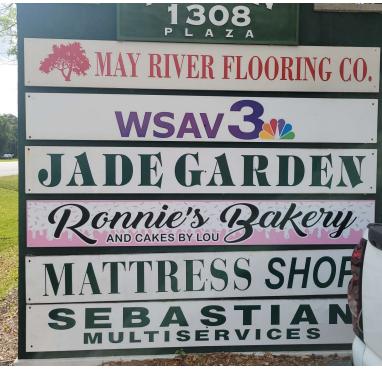

### PROPERTY OVERVIEW

982 SF retail / office unit available in Paxton Plaza. This space has been occupied by WSAV newsroom and is configured with a reception/waiting area, open area for desks/cubicles, a large conference room, a small office, kitchenette and restroom. The unit would be ideal for any small retailer or office user desiring a central Bluffton location. Solid tenant mix including Ronnie's Bakery, an HVAC company, a flooring company, a couple of restaurants, and more. Prominent monument signage on Highway 278.

## **PICTURES**

1308 FORDING ISLAND ROAD, SUITE L BLUFFTON, SC 29910

**VONNIE MAJEWSKI** 