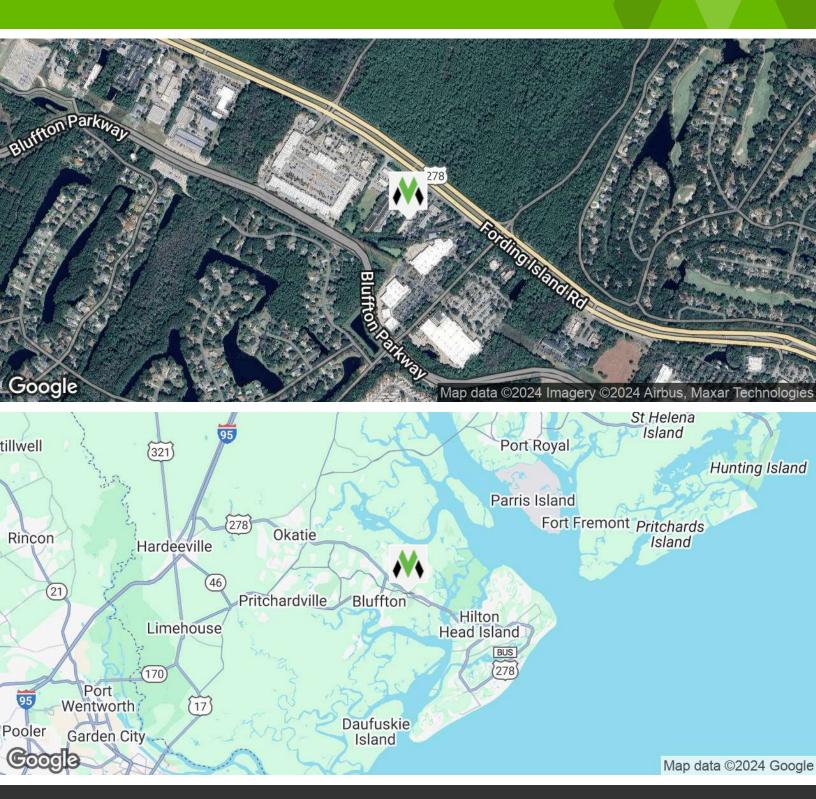

# LOCATION MAPS

1308 FORDING ISLAND ROAD, SUITE L BLUFFTON, SC 29910

#### **LOCATION OVERVIEW**

Paxton Plaza is situated on Highway 278 between Burnt Church Road and Malphrus Road, adjacent to Verizon, in Bluffton's central business district. Easy access to the Bluffton Parkway via Malphrus Road. The property sits between the two Tanger Outlet Malls, adjacent to Lowes, Michael's, Ross, Big Lots, Petsmart, World Market, and surrounded by a plethora of other national retailers and residential developments. This is a dynamic growth area with over 50,300 vpd on Hwy 278, strong demographics including a population of approximately 37,000 people within a five mile radius with average household incomes of \$125,763.