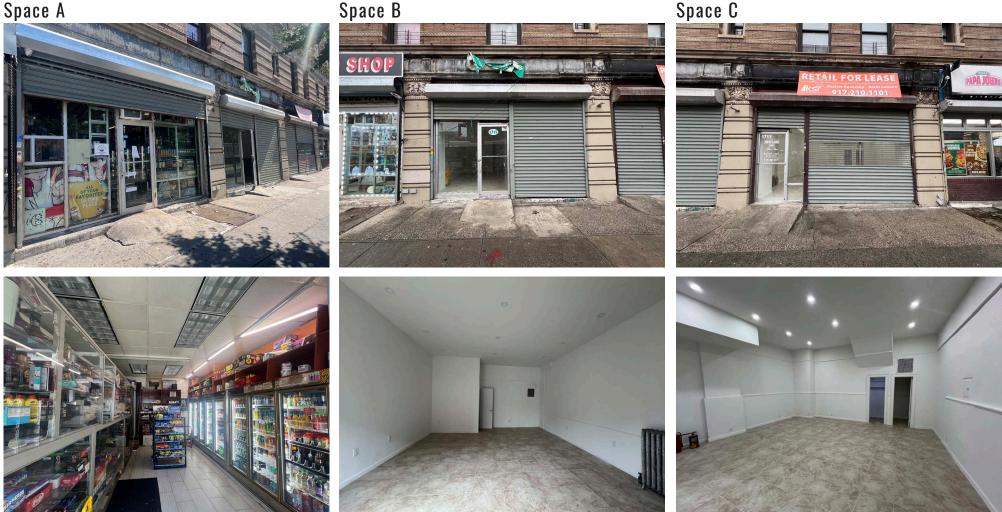

## 1711 Amsterdam Ave 1717 Between 144th & 145th Streets | Harlem

SIZE: Space A - 400 SF (corner) Space B - 400 SF (inline) Space C - 400 SF (inline) **FRONTAGE:** A: 20' Wraparound B: 15' C: 15' POSSESSION: Immediate