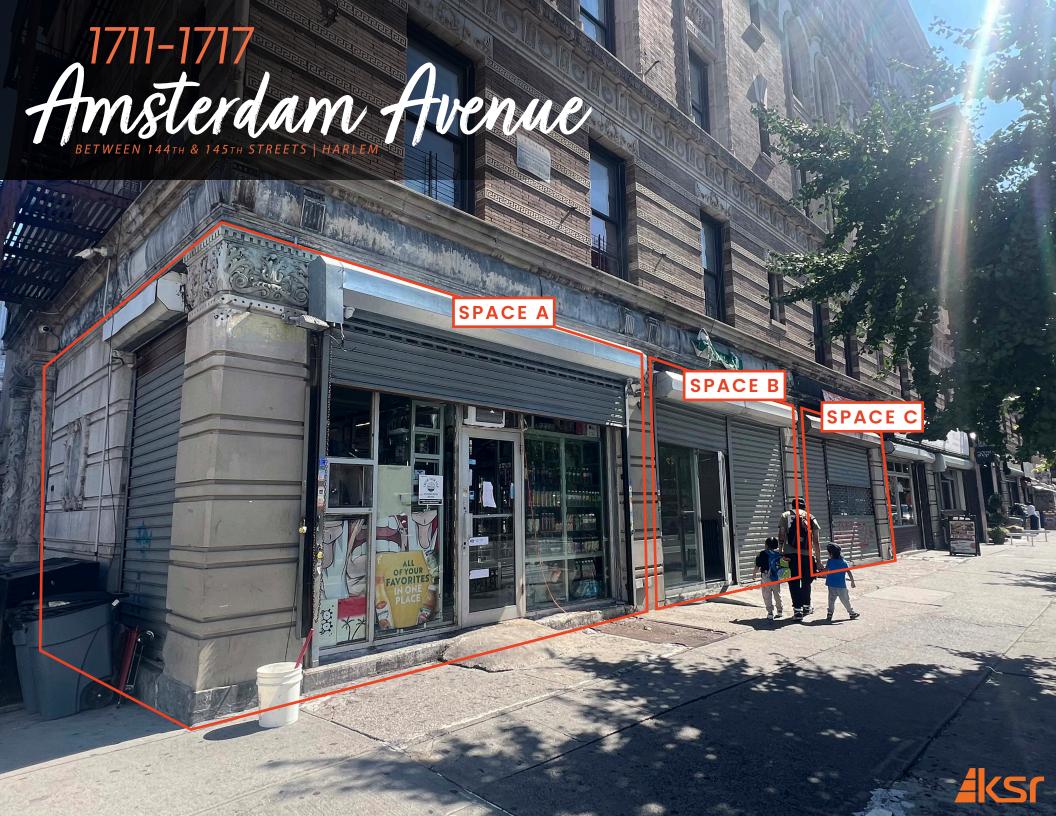

## 1711 Amsterdam Ave 1717 Between 144th & 145th Streets | Harlem

SIZE: Space A - 400 SF (corner) Space B - 400 SF (inline) Space C - 400 SF (inline) **FRONTAGE:** A: 20' Wraparound B: 15' C: 15' POSSESSION: Immediate

**TRANSPORTATION: HIGHLIGHTS:** 

- Right off of 145th Street's main corridor
- Food okay Electric cooking only
- Great exposure
- Motivated landlord
- Spaces can be combined
- Great for: food user, cafe, jewlery, office user, clothing boutique, electronics, service related business
- Neighbors include: Papa Johns, CVS, African Hair Braiding, Watermelon World Juices, Oma Shop Coffee, One Stop Patty Shop, & many more!

## 1711 Amsterdam Ave 1717 Between 144th & 145th Streets | Harlem

Space A

AKS