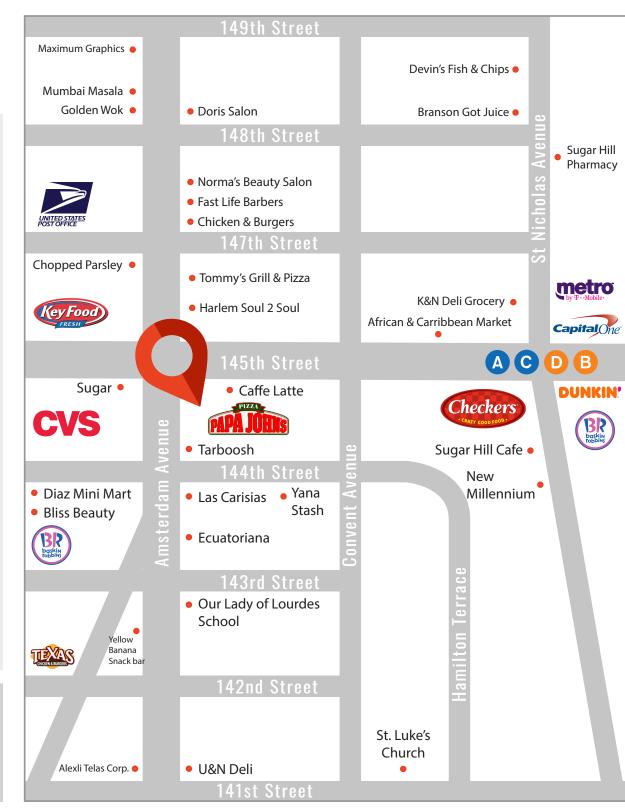

**TRANSPORTATION: HIGHLIGHTS:** 

- Right off of 145th Street's main corridor
- Food okay Electric cooking only
- Great exposure
- Motivated landlord
- Spaces can be combined
- Great for: food user, cafe, jewlery, office user, clothing boutique, electronics, service related business
- Neighbors include: Papa Johns, CVS, African Hair Braiding, Watermelon World Juices, Oma Shop Coffee, One Stop Patty Shop, & many more!