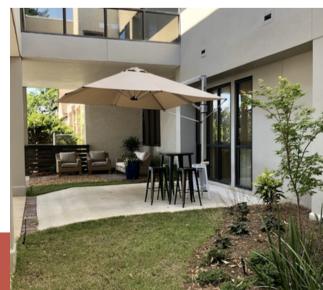

### FOR LEASE DOWNTOWN OFFICE WITH PARKING

318 N Monroe St, Tallahassee, FL

60 8 6 M.

#### ABOUT PROPERTY:

- Strategic location just north of W Tennessee St on N Monroe St
- \$12.00 \$14.00 PSF
- Upstairs Space:
  - 1,700 SF available
- 3 offices, open work area, shared conference and break rooms.
- 4,306 square foot ground floor space comprised of:
  - 10 offices
  - Conference room
  - Open work space
  - Downstairs space available for \$12.00 psf if whole space is occupied
  - Downstairs space available for \$14.00 psf if space is divided.
  - Recently Renovated



George Harrison

- 850-556-4694
- 🗹 georgeharrisonbroker@gmail.com

<u>BIBIB</u>

# **Downstairs** Space





#### **Conference Room**





#### **Open Work Space**

### **Office Space**



**Outdoor Seating** 

## **Upstairs** Space



## Downstairs Floor Plan

Virginia Street



COMMERCIAL PROPERTIES