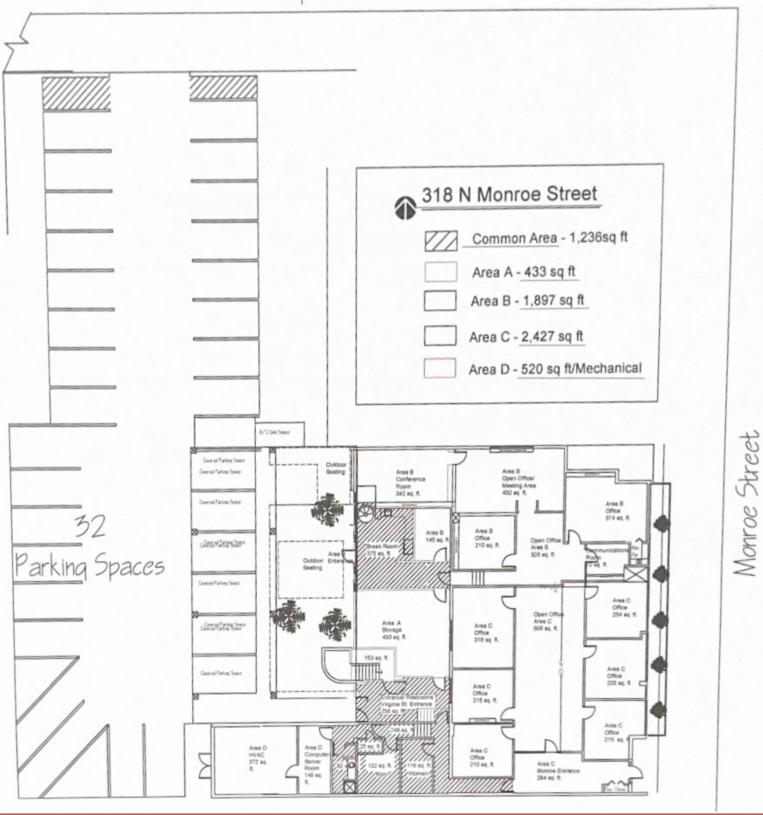

, Tallahassee, FL

60 8 6 M.

#### ABOUT PROPERTY:

- Strategic location just north of W Tennessee St on N Monroe St
- \$12.00 \$14.00 PSF
- Upstairs Space:
  - 1,700 SF available
- 3 offices, open work area, shared conference and break rooms.
- 4,306 square foot ground floor space comprised of:
  - 10 offices
  - Conference room
  - Open work space
  - Downstairs space available for \$12.00 psf if whole space is occupied
  - Downstairs space available for \$14.00 psf if space is divided.
  - Recently Renovated



George Harrison

- 850-556-4694
- 🗹 georgeharrisonbroker@gmail.com

<u>BIBIB</u>

# **Downstairs** Space





#### **Conference Room**





#### **Open Work Space**

### **Office Space**



**Outdoor Seating** 

## **Upstairs** Space



## Downstairs Floor Plan

Virginia Street



COMMERCIAL PROPERTIES