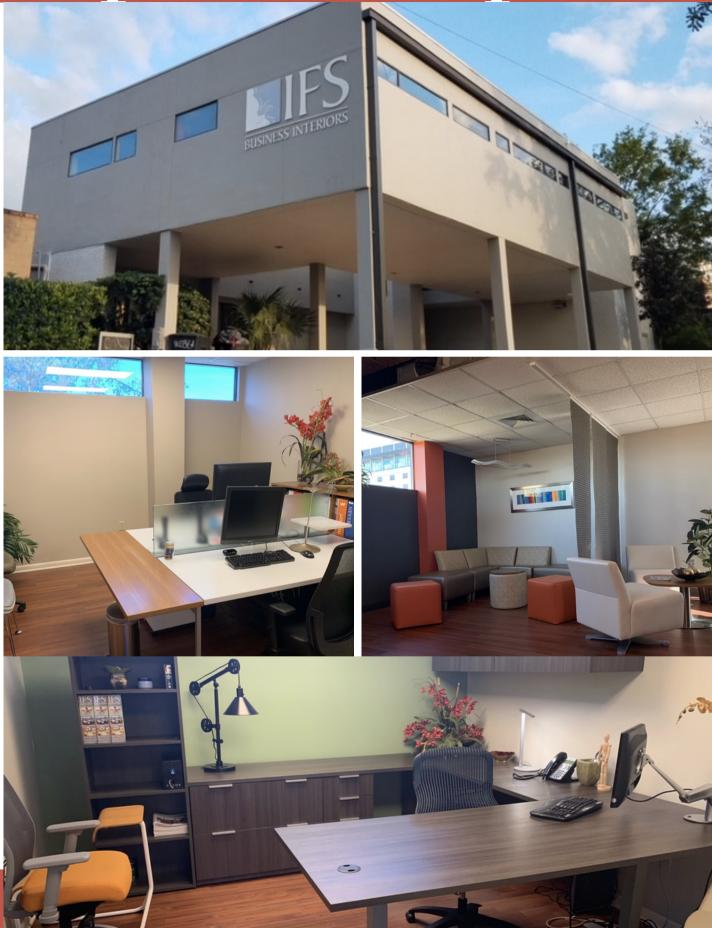

#### ABOUT PROPERTY:

- Strategic location just north of W Tennessee St on N Monroe St
- \$12.00 \$14.00 PSF
- Upstairs Space:
  - 1,700 SF available
- 3 offices, open work area, shared conference and break rooms.
- 4,306 square foot ground floor space comprised of:
  - 10 offices
  - Conference room
  - Open work space
  - Downstairs space available for \$12.00 psf if whole space is occupied
  - Downstairs space available for \$14.00 psf if space is divided.
  - Recently Renovated

# **Downstairs** Space

#### **Conference Room**

#### **Open Work Space**

### **Office Space**

**Outdoor Seating** 

## **Upstairs** Space