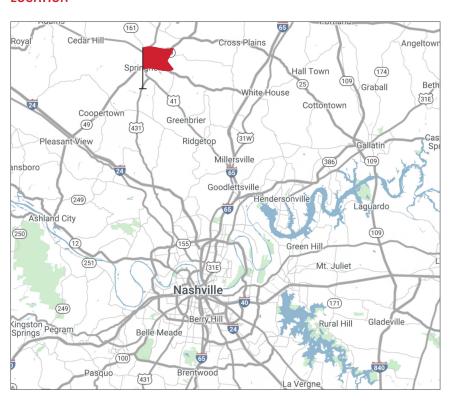

#### LOCATION

| DEMOGRAPHICS                 |          |
|------------------------------|----------|
| POPULATION IN THE TRADE AREA | 45,000   |
| AVG. HOUSEHOLD INCOME        | \$57,000 |