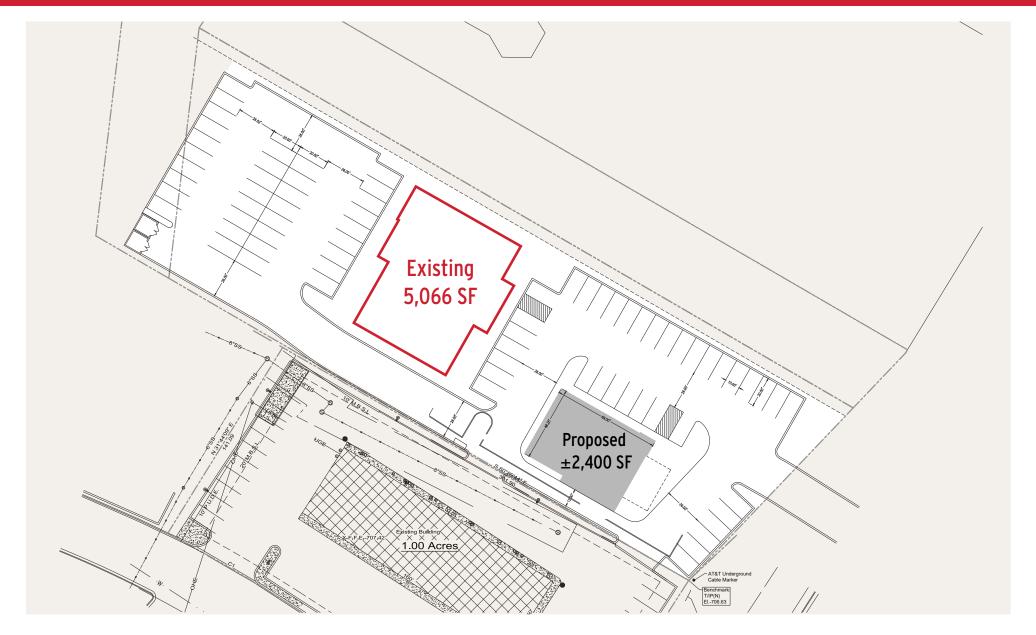

## **CONCEPTUAL SITE PLAN**

# REMODELED RESTAURANT, BUILD-TO-SUIT, OR GROUND LEASE OPPORTUNITY

**EXISTING BUILDING 5,066 SF / UP TO 1.55 ACRES** 

#### **OPPORTUNITY**

ADDRESS 3418 Tom Austin Hwy, Springfield, TN 37172

OPPORTUNITY FOR LEASE - 5,066 SF Building (to be remodeled)

BUILD-TO-SUIT/GROUND LEASE - on 0.7-1.55 Acres

- This property offers multiple opportunities, including the option to lease a 5,066 SF remodeled restaurant building or to build-to-suit/ground lease a new development on up to 1.55 acres.
- Ideal location between Panda Express (under construction) and WalMart and across from the new Shops at Mooreland retail development
- Strategically fronting Tom Austin Highway (16,806 CPD)