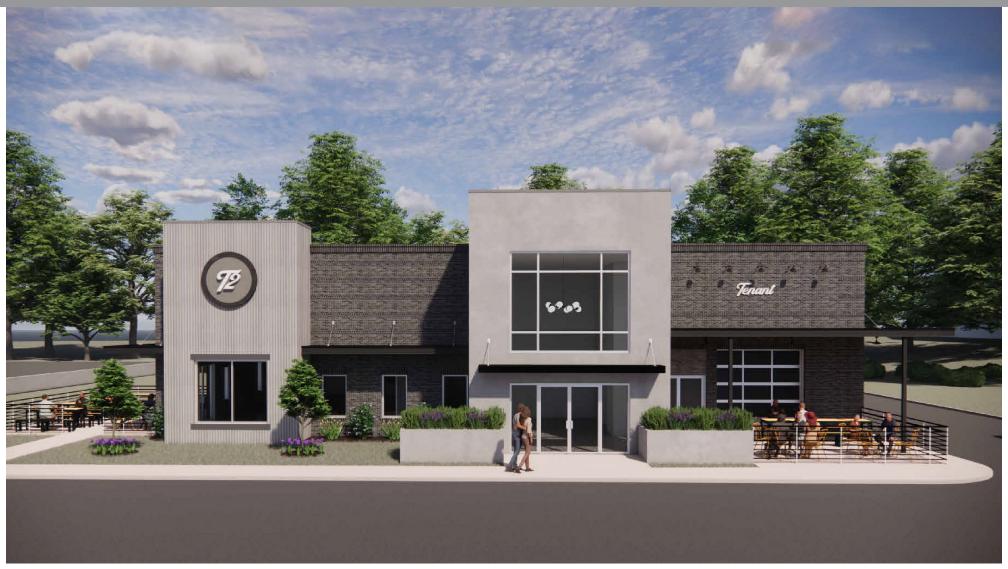

## **RENDERINGS**

# REMODELED RESTAURANT, BUILD-TO-SUIT, OR GROUND LEASE OPPORTUNITY

**EXISTING BUILDING 5,066 SF / UP TO 1.55 ACRES** 

#### **OPPORTUNITY**

ADDRESS 3418 Tom Austin Hwy, Springfield, TN 37172

OPPORTUNITY FOR LEASE - 5,066 SF Building (to be remodeled)

BUILD-TO-SUIT/GROUND LEASE - on 0.7-1.55 Acres

- This property offers multiple opportunities, including the option to lease a 5,066 SF remodeled restaurant building or to build-to-suit/ground lease a new development on up to 1.55 acres.
- Ideal location between Panda Express (under construction) and WalMart and across from the new Shops at Mooreland retail development
- Strategically fronting Tom Austin Highway (16,806 CPD)