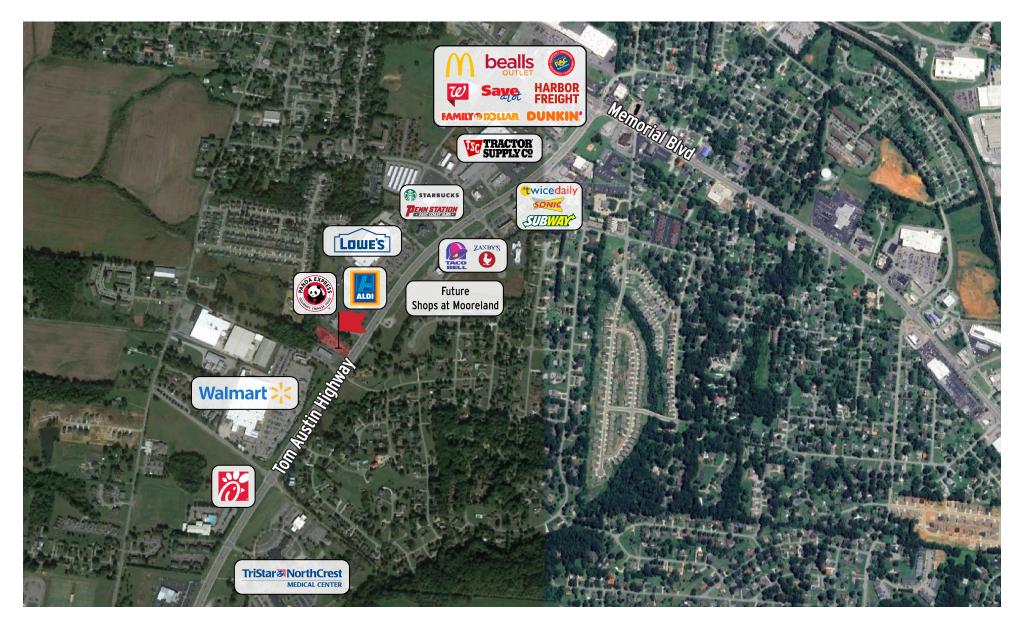

#### **POINTS OF INTEREST**

#### **OPPORTUNITY**

ADDRESS 3418 Tom Austin Hwy, Springfield, TN 37172

OPPORTUNITY FOR LEASE - 5,066 SF Building (to be remodeled)

BUILD-TO-SUIT/GROUND LEASE - on 0.7-1.55 Acres

- This property offers multiple opportunities, including the option to lease a 5,066 SF remodeled restaurant building or to build-to-suit/ground lease a new development on up to 1.55 acres.
- Ideal location between Panda Express (under construction) and WalMart and across from the new Shops at Mooreland retail development
- Strategically fronting Tom Austin Highway (16,806 CPD)