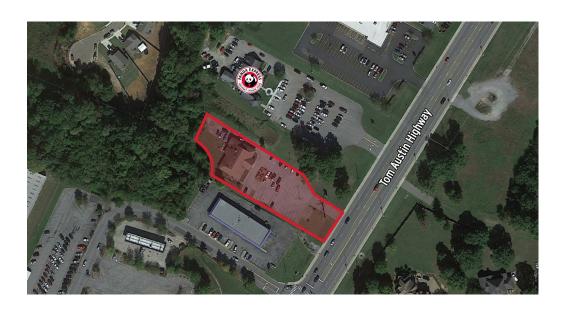

#### **POINTS OF INTEREST**

#### **OPPORTUNITY**

ADDRESS 3418 Tom Austin Hwy, Springfield, TN 37172

OPPORTUNITY FOR LEASE - 5,066 SF Building (to be remodeled)

BUILD-TO-SUIT/GROUND LEASE - on 0.7-1.55 Acres

- This property offers multiple opportunities, including the option to lease a 5,066 SF remodeled restaurant building or to build-to-suit/ground lease a new development on up to 1.55 acres.
- Ideal location between Panda Express (under construction) and WalMart and across from the new Shops at Mooreland retail development
- Strategically fronting Tom Austin Highway (16,806 CPD)