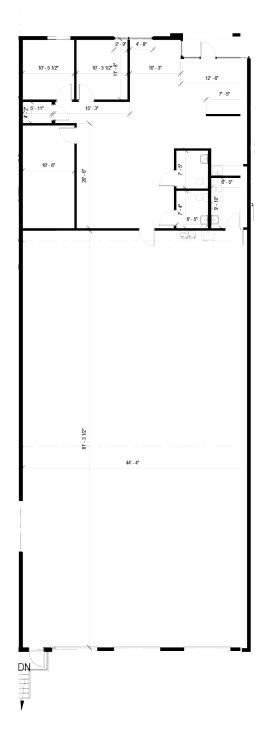

## **SPACE FEATURES**

#### 5,400 SF

- 3.800 Warehouse SF
- · 1.600 Office SF

#### **UNIT FEATURES**

- · Construction Year: 2006
- Clear Height: 20'
- · Column Spacing: 42' x 45'
- Dock Doors: 3
- Truck Court Depth: 180' Shared
- OPEX: \$1.80/SF

#### **CONSTRUCTION**

- Construction Type: Tilt-Wall
- Roof Type: Ballasted EPDM (2023)
- Fire Protection: Wet
- Interior Lighting: LED

**1335, BAY 4:** 5,400 SF 1,600 SF Office 3 Docks