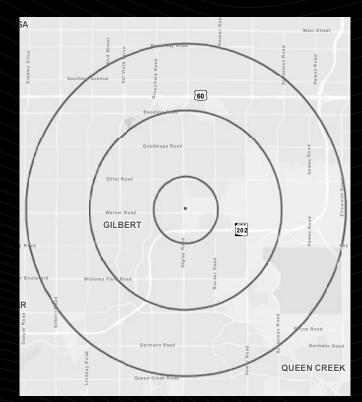

# TRADE AREA DEMOGRAPHICS

| SUBURBAN<br>RANCHETTES | VERDE                                              |            |
|------------------------|----------------------------------------------------|------------|
| HIGLEY                 | HIGLEY GROVES                                      |            |
|                        |                                                    |            |
| HIGLEY ESTATI          | S LAKEVIEW<br>TRAILS NORTH<br>AT MORRISON<br>RANGH |            |
|                        |                                                    |            |
| 心心里更                   |                                                    | GWarney Al |
| REENFIELD              | STATION NORTH                                      |            |

| Population                  | Trade Area |
|-----------------------------|------------|
| 2023 Estimated Population   | 15,980     |
| 2028 Projected Population   | 18,949     |
| Households                  |            |
| 2023 Estimated Households   | 4,541      |
| 2028 Projected Households   | 5,395      |
| Income                      | $\sim $    |
| 2023 Est. Average HH Income | \$204,700  |
| 2023 Est. Median HH Income  | \$147,632  |
| 2023 Est. Per Capita Income | \$58,231   |
| Business                    |            |
| 2023 Est. Employees         | 1,533      |
| 2023 Est. Businesses        | 383        |