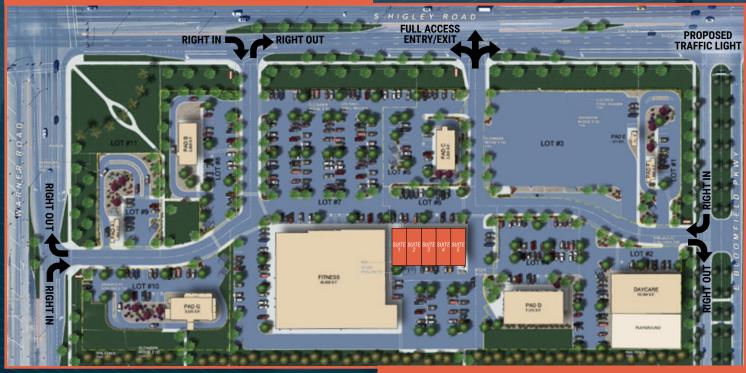

### CONCEPTUAL SITE PLAN

SHOPS SUITES AVAILABLE TOTALING ±8,320 SF

CONCEPTUAL MOUNTAINSIDE FITNESS

# **PROPERTY HIGHLIGHTS**

- Anchored by Mountainside Fitness
- Drive-Thru PADs and shop space available
- Delivering late 2025
- Located within the affluent, master-planned community of Morrison Ranch a premiere place
  to Live, Work and Shop
- Gilbert has the highest median income in Arizona. According to analysis by SmartAsset, Gilbert's median income sits at \$104,802, approximately \$7,000 more than the high-end suburb of Scottsdale