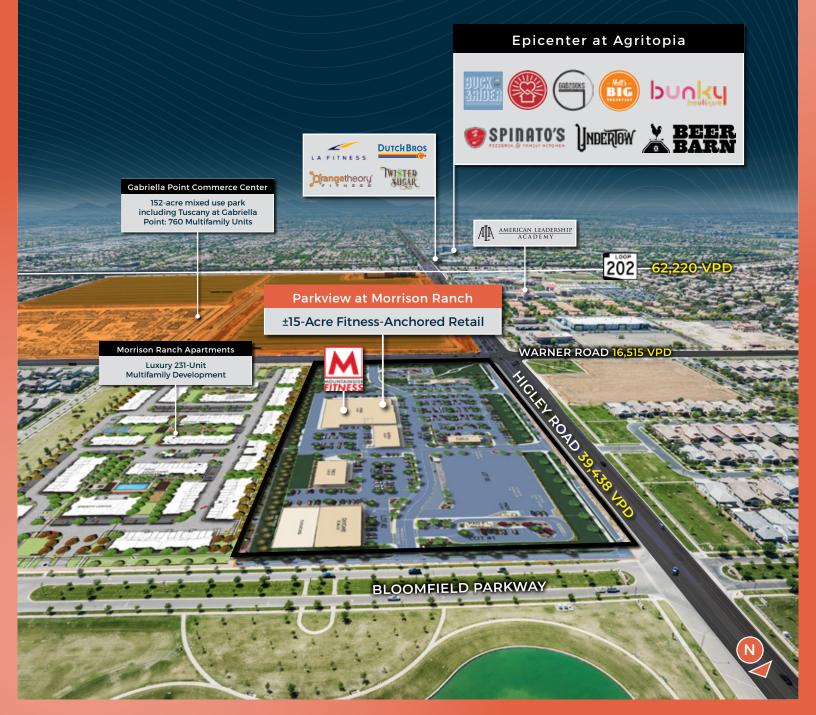

# **Parkview at Morrison Ranch**

New Fitness-Anchored Retail in Morrison Ranch

Future Mixed-Use Development

NEC HIGLEY ROAD & WARNER ROAD GILBERT, AZ

Parkview at Morrison Ranch ±15-Acre Fitness-Anchored Retail

## WARNER ROAD 16,515 VPD

HOLTROPP

Developed by:

Additional Information:

N

# **PROPERTY HIGHLIGHTS**

- Anchored by Mountainside Fitness
- Drive-Thru PADs and shop space available
- Delivering late 2025
- Located within the affluent, master-planned community of Morrison Ranch a premiere place
  to Live, Work and Shop
- Gilbert has the highest median income in Arizona. According to analysis by SmartAsset, Gilbert's median income sits at \$104,802, approximately \$7,000 more than the high-end suburb of Scottsdale