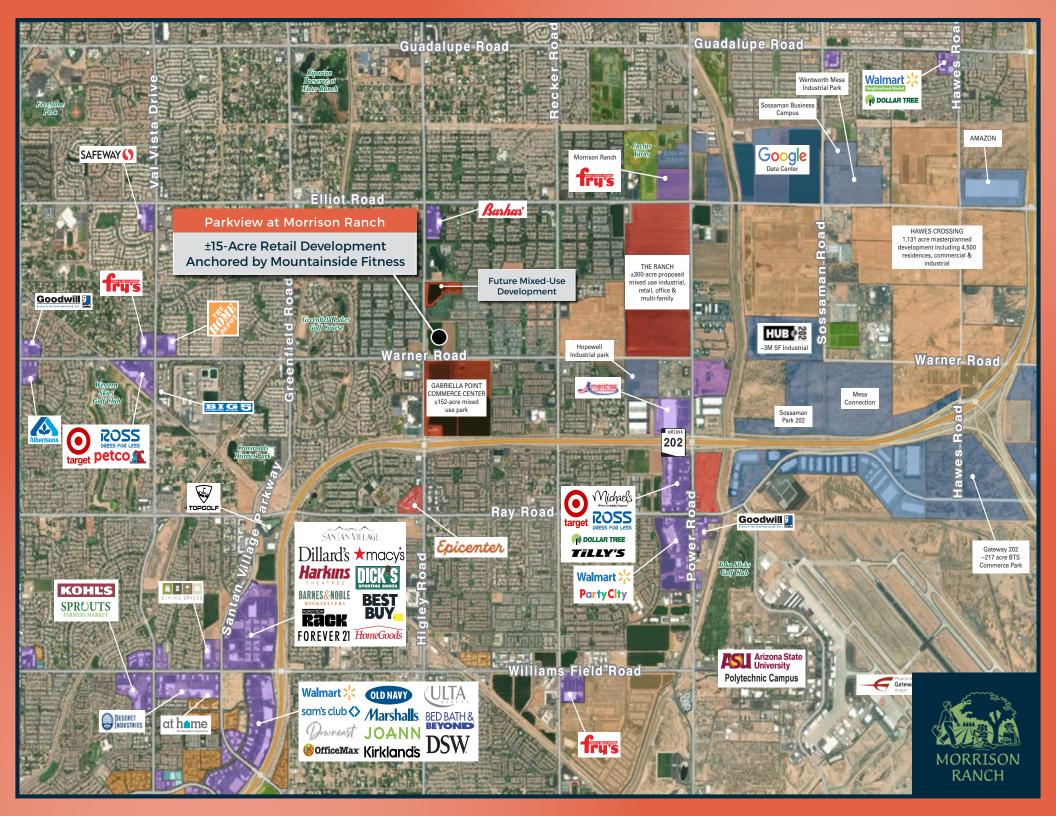

# **Parkview at Morrison Ranch**

New Fitness-Anchored Retail in Morrison Ranch

Future Mixed-Use Development

NEC HIGLEY ROAD & WARNER ROAD GILBERT, AZ

Parkview at Morrison Ranch ±15-Acre Fitness-Anchored Retail

# **PROPERTY HIGHLIGHTS**

- Anchored by Mountainside Fitness
- Drive-Thru PADs and shop space available
- Delivering late 2025
- Located within the affluent, master-planned community of Morrison Ranch a premiere place
  to Live, Work and Shop
- Gilbert has the highest median income in Arizona. According to analysis by SmartAsset, Gilbert's median income sits at \$104,802, approximately \$7,000 more than the high-end suburb of Scottsdale

## PARKVIEW AT MORRISON RANCH

#### NEC Higley Road & Warner Road Gilbert, AZ 85296