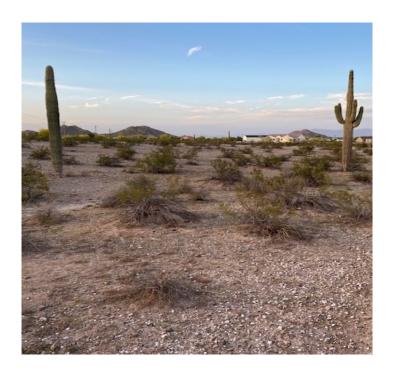

## 2 SUBURBAN RANCH LOTS IN THE SAN TAN FOOTHILLS! QUEEN CREEK, ARIZONA

28951 N. QUEEN BEE LN. | QC

## 2 LOTS REMAINING

- LOT 1: \$258,500 3.33 ACRES
- Lot 2: SOLD! 3.33 ACRES
- Lot 3: \$428,500
   6.68 ACRES (CAN BE DIVIDED INTO 2 SEPA-RATE 3.3 ACRE LOTS W/ PINAL COUNTY AP-PROVAL)

ADDITIONAL INFORMATION: LOTS WILL BE DEED RESTRICTED FOR SINGLE STORY HOMES OF 3,000+ SQ FT MINIMUM (2 STORY HOMES OF 3,300+ SQ FT W/ 2,500+ SQ FT ON FIRST FLOOR), AND 3 CAR ATTACHED GARAGES.