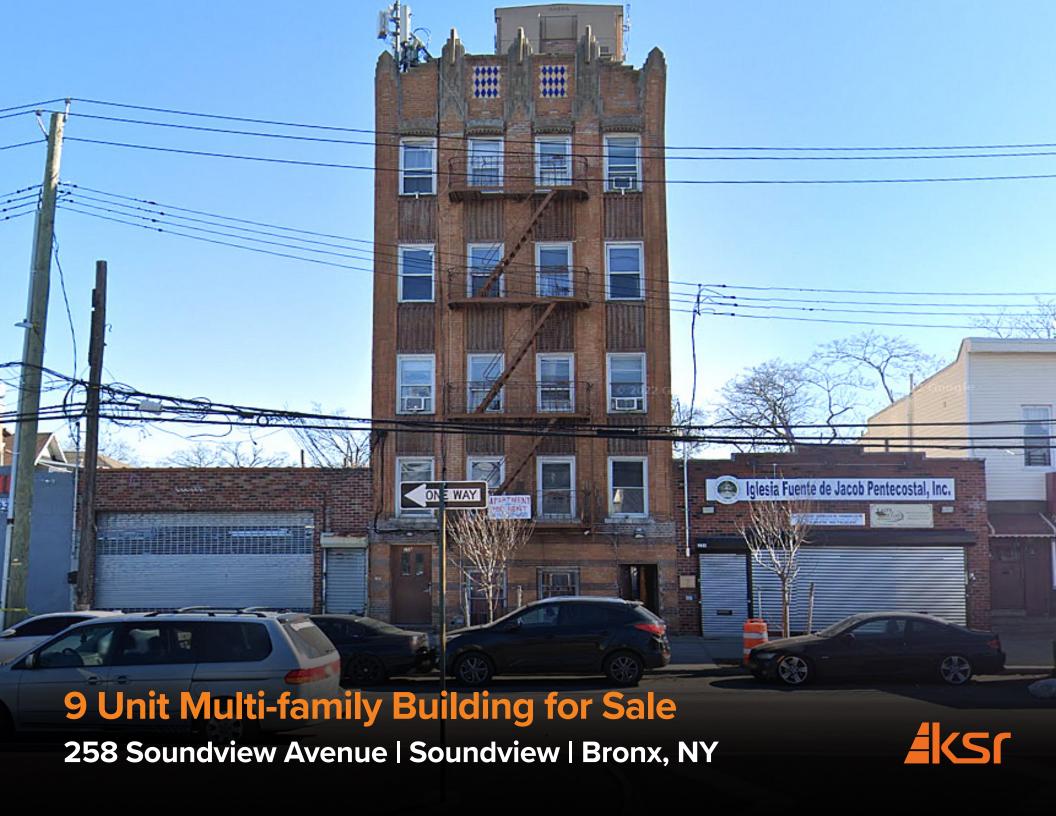

# 258 Soundview Avenue Soundview | Bronx, NY 10473

Between Gildersleeve and O'Brien Avenues

## **HIGHLIGHTS**

- Built in 1931 and has 4 stories and 9 units
- Close proximity to I-278 and I-95

**ASKING PRICE: \$1,350,000** 