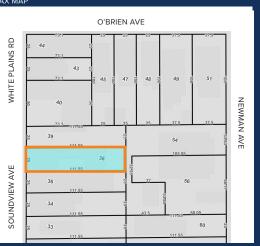

## **PROPERTY OVERVIEW**

| Block/Lot           | 3456/038       |
|---------------------|----------------|
| Property Type       | Multi-family   |
| Lot Size            | 2,775 SF       |
| Lot Dimensions      | 25' x 111'     |
| Building SF         | 9,000 SF       |
| Building Dimensions | 25' x 90'      |
| Zoning              | R3-2/C1-2      |
| Tax class 2B        | \$23,534/Annum |

### TAX MAP