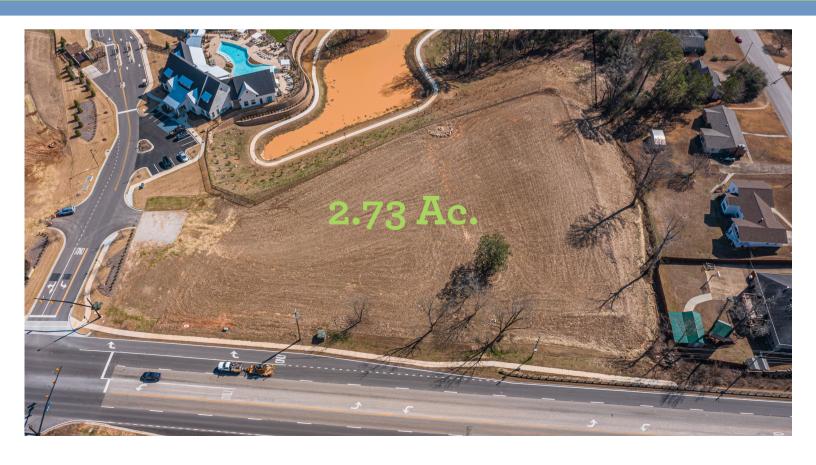

#### FOR SALE

2600 E. Glenn Ave. Auburn, Al 36830 2560 E. Glenn Ave. Auburn, Al 36830

#### PROPERTY HIGHLIGHTS

- Zoning: Planned Development District
- Pad Ready Site
- Off-site detention
- Traffic light
- 2021 traffic count: 17,669 VPD
- 2021 Average Household Income

1 mile: \$ 44,524 3 mile: \$ 54,277 5 mile: \$ 47,773