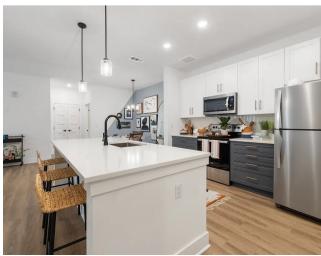

## EGLENN

auburn

| Floor Plan              | Square<br>Footage    | Rent               |
|-------------------------|----------------------|--------------------|
| l Bedroom l<br>Bathroom | 651 SF -<br>943 SF   | \$1150 - \$1520    |
| 2 Bedroom<br>2 Bathroom | 1480 SF -<br>1580 SF | \$1480 -<br>\$1785 |
| 3 Bedroom<br>2 Bathroom | 1360 SF              | \$1760 -<br>\$1840 |
| 3 Bedroom<br>3 Bathroom | 1497 SF -<br>1975 SF | \$2535 -<br>\$2580 |