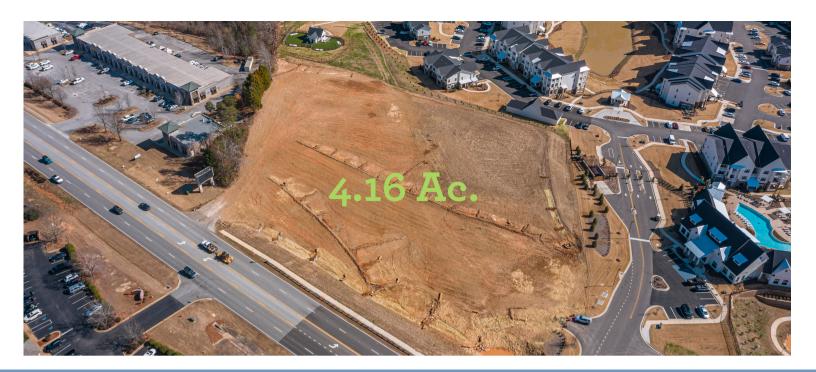

#### FOR SALE

2600 E. Glenn Ave. Auburn, Al 36830 2560 E. Glenn Ave. Auburn, Al 36830

#### PROPERTY HIGHLIGHTS

- Zoning: Planned Development District
- Pad Ready Site
- Off-site detention
- Traffic light
- 2021 traffic count: 17,669 VPD
- 2021 Average Household Income

1 mile: \$ 44,524 3 mile: \$ 54,277 5 mile: \$ 47,773