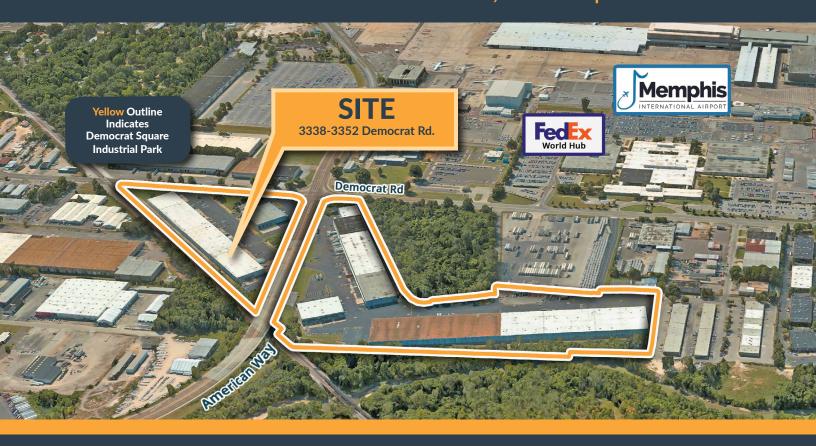

# 3338-3352 Democrat Rd.

Suite 2, Memphis, TN 38118

Available for Lease 12,000 ± SF | Prime Industrial

# Building Features 29' x 40' column spacing On-site nighttime security Next to FedEx World Hub and Memphis Int'l Airport Easy access to I-40, I-240, I-55 & I-22 (Hwy. 78)

Southeast Memphis Submarket

Copyright © 2024 Colliers International. Information herein has been obtained from sources deemed reliable, however its accuracy cannot be guaranteed. The user is required to conduct their own due diligence and verification.