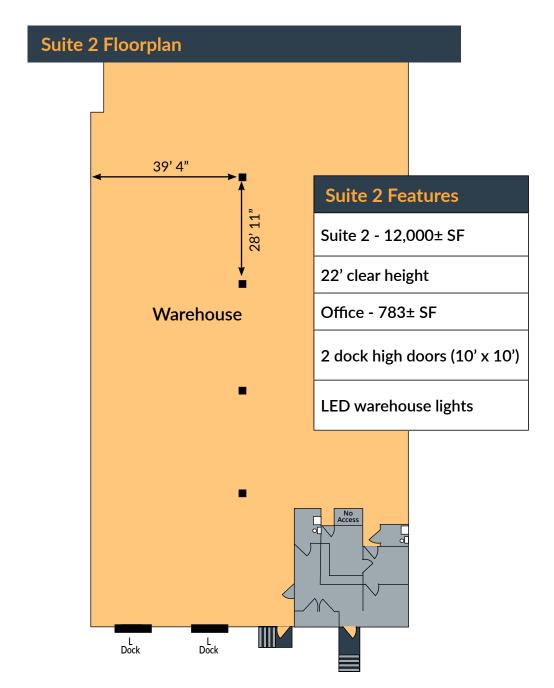

## **Suite Available**

Suite 2 2 - 10'x10' dock high doors

22' Clear Height

Easy Access to I-40, I-240, I-55 & I-22 (Hwy. 78)

Next to Memphis Int'l Airport