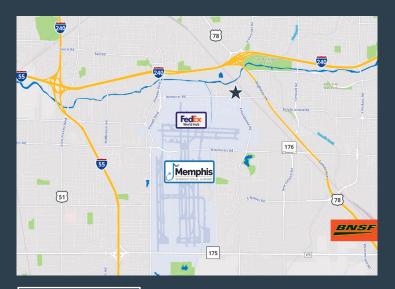

## **Suite Available**

Suite 2 2 - 10'x10' dock high doors

22' Clear Height

Easy Access to I-40, I-240, I-55 & I-22 (Hwy. 78)

Next to Memphis Int'l Airport

# Building Features 29' x 40' column spacing On-site nighttime security Next to FedEx World Hub and Memphis Int'l Airport Easy access to I-40, I-240, I-55 & I-22 (Hwy. 78)

Southeast Memphis Submarket

Copyright © 2024 Colliers International. Information herein has been obtained from sources deemed reliable, however its accuracy cannot be guaranteed. The user is required to conduct their own due diligence and verification.