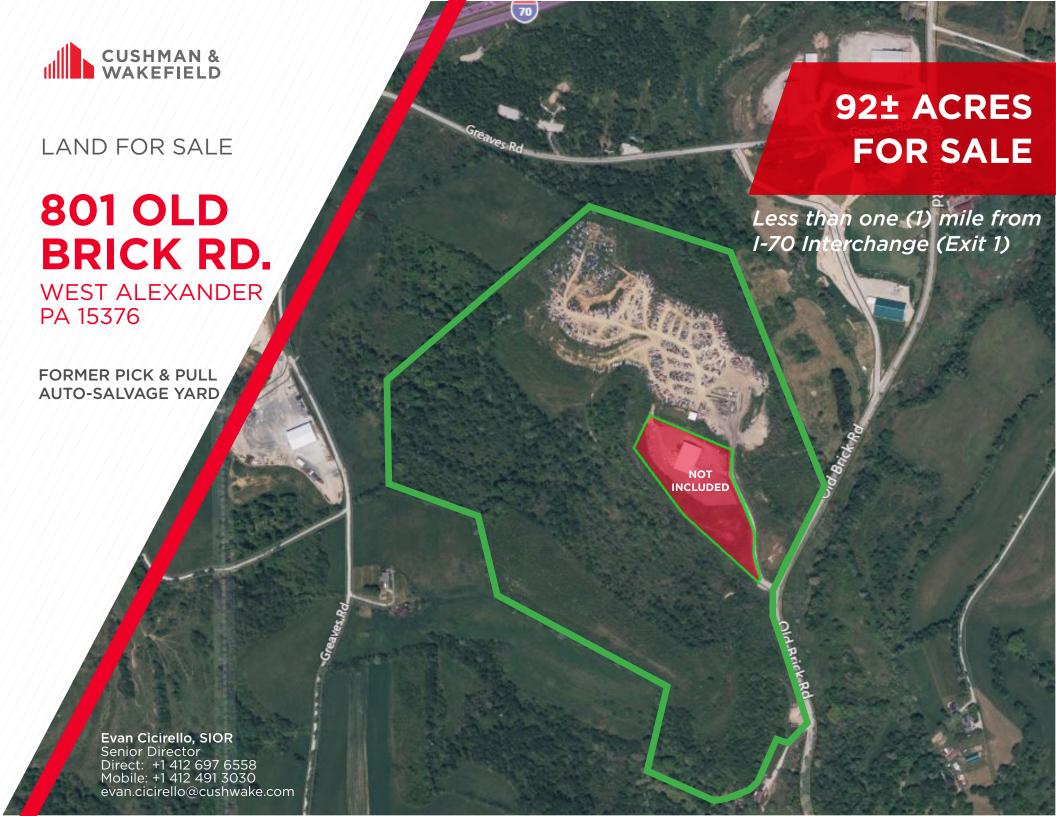

- Site: Approximately 92.83 acres
- APN: 230-006-00-00-0016-00
- County: Washington County
- Municipality: Donegal Township
- Zoning: None
- Less than 1 mile from I-70 Interchange
   (Exit 1 West Alexander)
- 15 miles from Washington, PA
- 15 miles from Wheeling, WV