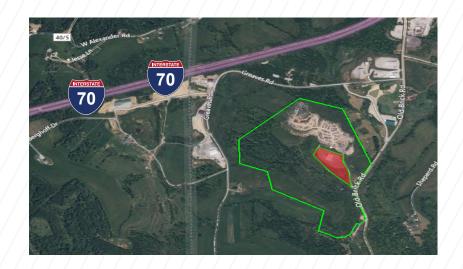

- Site: Approximately 92.83 acres
- APN: 230-006-00-00-0016-00
- County: Washington County
- Municipality: Donegal Township
- Zoning: None
- Less than 1 mile from I-70 Interchange
   (Exit 1 West Alexander)
- 15 miles from Washington, PA
- 15 miles from Wheeling, WV