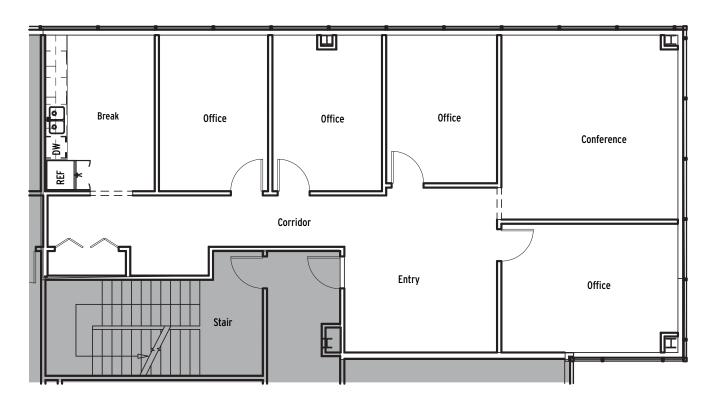

### **OFFICE SPACE IN MARYLAND FARMS**

# for lease

Available Within 45 Days



#### for more information, contact

MICHAEL FINUCANE

615.250.8671

mfinucane@southeastventure.com



#### AT-A-GLANCE



# PRIME Maryland Farms Location

Fronting Old Hickory Blvd.

ADDRESS 103 Continental Place

Brentwood, TN 37027

**SUBMARKET** Maryland Farms

**USE** Office

**SF AVAILABLE** 1,858 SF

**DATE AVAILABLE** Within 45 Days

PARKING 4:1000

for more information, contact

**MICHAEL FINUCANE** 

615.250.8671

mfinucane@southeastventure.com



## 2ND FLOOR / SUITE 200

1,858 SF

Available within 45 days





#### $for \, more \, information, \, contact$

MICHAEL FINUCANE