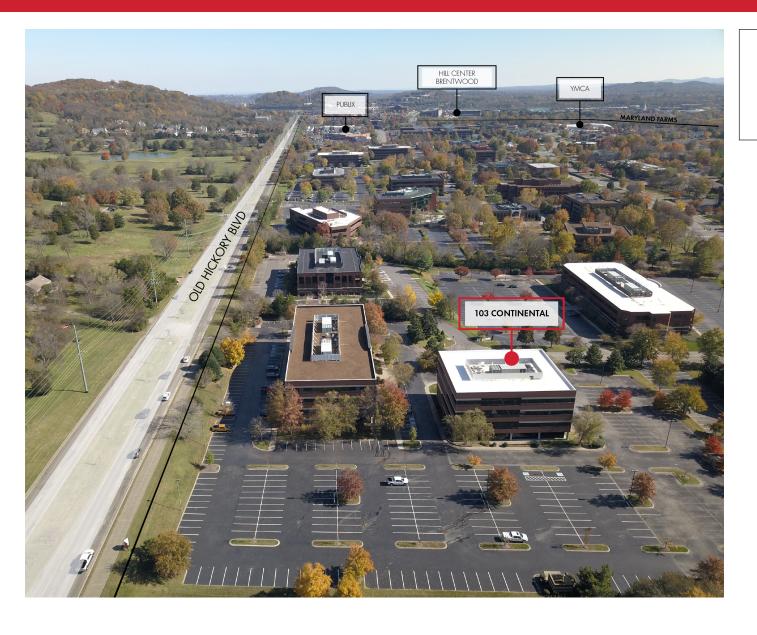

# PRIME Maryland Farms Location

Fronting Old Hickory Blvd.

ADDRESS 103 Continental Place

Brentwood, TN 37027

**SUBMARKET** Maryland Farms

**USE** Office

**SF AVAILABLE** 1,858 SF

**DATE AVAILABLE** Within 45 Days