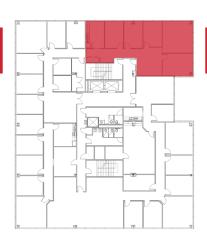

### **OFFICE SPACE IN MARYLAND FARMS**

# for lease

Available Within 45 Days



#### for more information, contact

MICHAEL FINUCANE

615.250.8671

mfinucane@southeastventure.com



#### AT-A-GLANCE



# PRIME Maryland Farms Location

Fronting Old Hickory Blvd.

ADDRESS 103 Continental Place

Brentwood, TN 37027

**SUBMARKET** Maryland Farms

**USE** Office

**SF AVAILABLE** 1,858 SF

**DATE AVAILABLE** Within 45 Days

PARKING 4:1000

for more information, contact

**MICHAEL FINUCANE** 

615.250.8671

mfinucane@southeastventure.com



## 2ND FLOOR / SUITE 200

1,858 SF

Available within 45 days





#### $for \, more \, information, \, contact$

MICHAEL FINUCANE