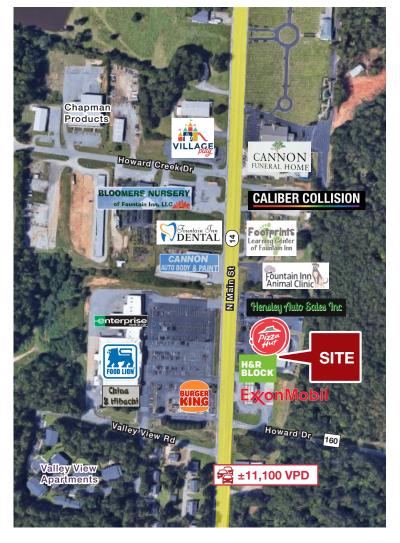

## **PROPERTY HIGHLIGHTS**

- 1,900-3,800 SF available for lease
- Lease Rate: \$18/sf NNN (1,900 SF)
- Lease Rate: \$13/sf NNN (3,800 SF)
- Other tenants include Pizza Hut, H&R Block, and World Finance
- Zoned C-2
- Located on Main St in the rapidly growing Fountain Inn market
- Close proximity to Food Lion, Burger King, Caliber Collision, Fountain Inn Dental, and more
- Traffic Count: N Main St 11,100 VPD
- NNN Est. \$3.25/SF