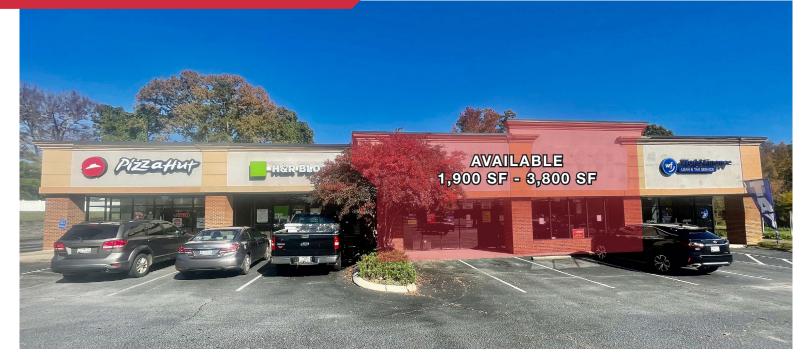

## **PROPERTY HIGHLIGHTS**

- 1,900-3,800 SF available for lease
- Lease Rate: \$18/sf NNN (1,900 SF)
- Lease Rate: \$13/sf NNN (3,800 SF)
- Other tenants include Pizza Hut, H&R Block, and World Finance
- Zoned C-2
- Located on Main St in the rapidly growing Fountain Inn market
- Close proximity to Food Lion, Burger King, Caliber Collision, Fountain Inn Dental, and more
- Traffic Count: N Main St 11,100 VPD
- NNN Est. \$3.25/SF