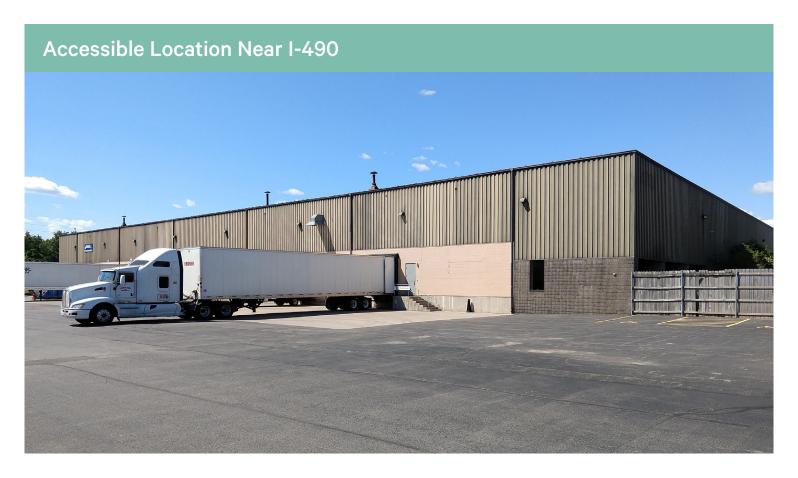

# Industrial Space 31,440 Square Feet

8 Marway Circle Gates, New York 14624

### **Property Overview**

Conveniently located space zoned for industrial use in the Town of Gates near I-490. 8 Marway Circle is a 31,440 square foot facility offering 25' clear height, ESFR sprinklers, 6 docks, 200amp 277/480volt 3 phase power, 40' x 50' column spacing.

#### **Offering Details**

- + 31,440 SF Industrial Building
- + 25' Clear, 6 Docks
- + ESFR Sprinklers
- + Lease Rate: \$8.50/sf NNN