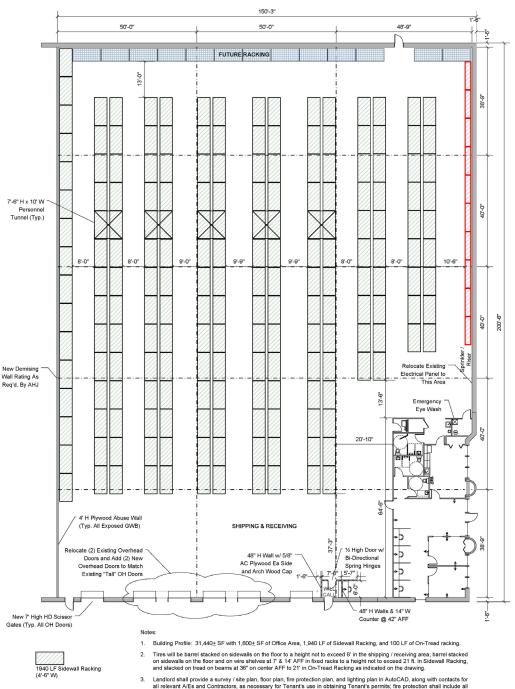

### For Lease

Tire Centers, LLC #160 8 Marway Circle Rochester, NY GA w/ Racking Plan 31,440<u>+</u> SF Rev 6/10/11

100 LF On-Tread Racking (2' W)

#### Patrick Wahl

+1 585 784 3633 patrick.wahl@cbre-rochester.com Licensed Real Estate Salesperson

- Landlord shall provide a survey / site plan, floor plan, fire protection plan, and lighting plan in AutoCAD, along with contacts for all relevant A/Es and Contractors, as necessary for Tenant's use in obtaining Tenant's permits; fire protection shall include all relevant data and calculations where required.
- Landlord shall develop a Fire and Life Safety plan for the racked warehouse and office areas to include egress plan w/ location of all doors and location of all emergency / exit lighting, fire extinguishers, etc. as required by Authorities Having Jurisdiction. 4.
- 5. Install new hi-bay fluorescent lighting in the center of aisles and shipping / receiving area as required to provide a minimum 35 fc @ 3' AFF. Maintain maximum clear height throughout.
- 6. Install additional emergency / exit lights for the racked warehouse as required by Authorities Having Jurisdiction.

This layout is for General Arrangement only. Detailed drawings, compliance with applicable codes, and permits, if any, necessary for Landlord's work are the responsibility of the Landlord. See Detailed Scope of Work and Finish Schedule for Additional Notes.