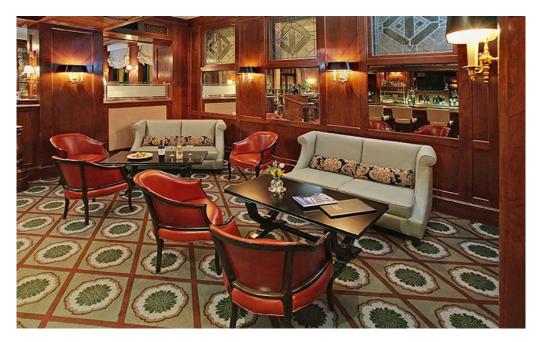

### BERKELEY HOTEL

### *Superior Richmond Location in the Heart of Historic Shockoe Slip*

#### 2,875 SF 2<sup>ND</sup> GENERATION RESTAURANT FOR LEASE

- Located in the lobby of the Historic Berkeley Hotel
- Turnkey opportunity with all FF&E
- Premium corner location at 12<sup>th</sup> and E. Cary St.
- High volume foot traffic
- Excellent visibility
- Adjacent to Richmond's Central Business District