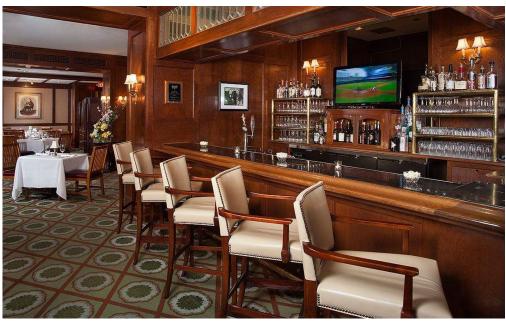

### BERKELEY HOTEL

### *Superior Richmond Location in the Heart of Historic Shockoe Slip*

#### 2,875 SF 2<sup>ND</sup> GENERATION RESTAURANT FOR LEASE

- Located in the lobby of the Historic Berkeley Hotel
- Turnkey opportunity with all FF&E
- Premium corner location at 12<sup>th</sup> and E. Cary St.
- High volume foot traffic
- Excellent visibility
- Adjacent to Richmond's Central Business District