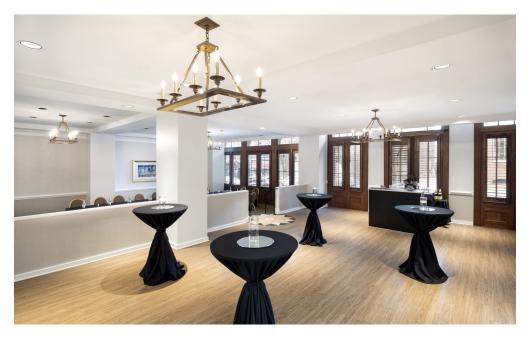

### BERKELEY HOTEL

### *Superior Richmond Location in the Heart of Historic Shockoe Slip*

#### 1,330 SF OFFICE/RETAIL FOR LEASE

- Immediate proximity to public parking
- Adjacent to Richmond's Central Business District
- Located less than half a mile away from I-95 (133,000 VPD) and the Downtown Expressway (41,000 VPD)
- Within walking distance to the James River Canal Walk, VCU Medical Center, the State Capitol, restaurants and shopping