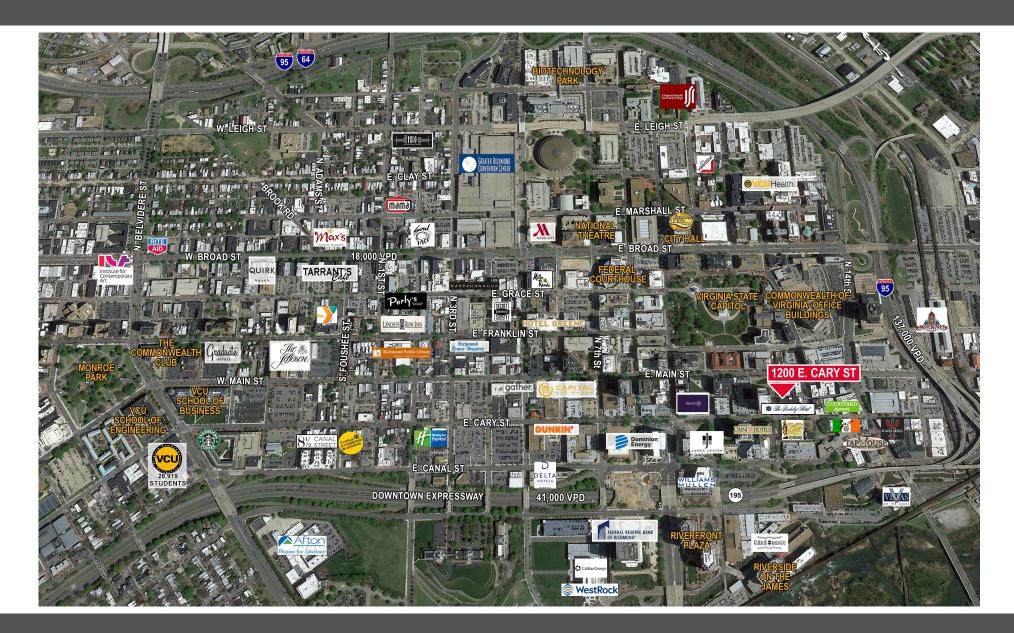

#### 1,330 SF OFFICE/RETAIL FOR LEASE

- Immediate proximity to public parking
- Adjacent to Richmond's Central Business District
- Located less than half a mile away from I-95 (133,000 VPD) and the Downtown Expressway (41,000 VPD)
- Within walking distance to the James River Canal Walk, VCU Medical Center, the State Capitol, restaurants and shopping

Historic Shockoe Slip is ideally positioned just east of Downtown Richmond and is easily accessible by I-95 (137,000 VPD) and the Downtown Expressway (41,000 VPD), two of the MSA's main roadways.

REILLY MARCHANT First Vice President 804 697 3478 reilly.marchant@thalhimer.com Thalhimer Center 11100 W. Broad Street Glen Allen, VA 23060 www.thalhimer.com