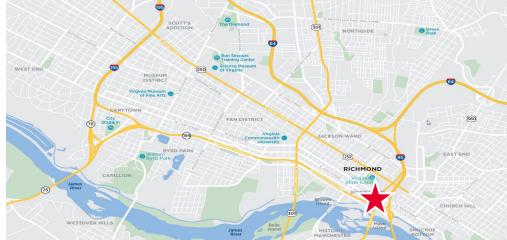

Historic Shockoe Slip is ideally positioned just east of Downtown Richmond and is easily accessible by I-95 (137,000 VPD) and the Downtown Expressway (41,000 VPD), two of the MSA's main roadways.

REILLY MARCHANT First Vice President 804 697 3478 reilly.marchant@thalhimer.com Thalhimer Center 11100 W. Broad Street Glen Allen, VA 23060 www.thalhimer.com