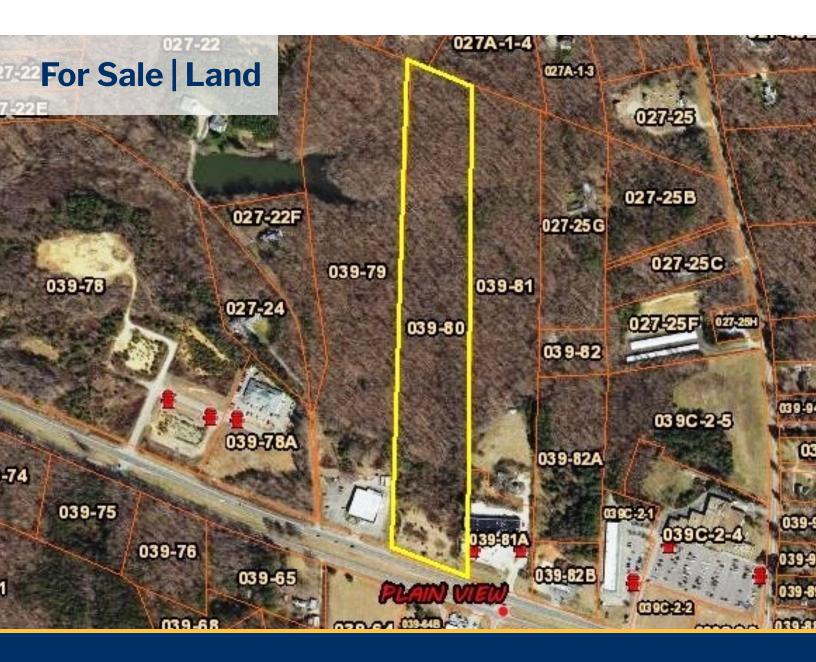

### **PROPERTY HIGHLIGHTS**

- PID #039-80
- A-10 zoning
- Designated Gateway Business in Powhatan's 2021 Comp Plan
- 315' of Anderson Hwy frontage & median cut just to the east
- Water, sewer and electricity located at property
- Area businesses include Bon Secours, Edward Jones,
  Powhatan Gentile Dentistry, Angelo's Italian Restaurant,
  Midlothian Family Practice and NAPA
- Traffic Count: >20,000 VPD

# **Site Plat**