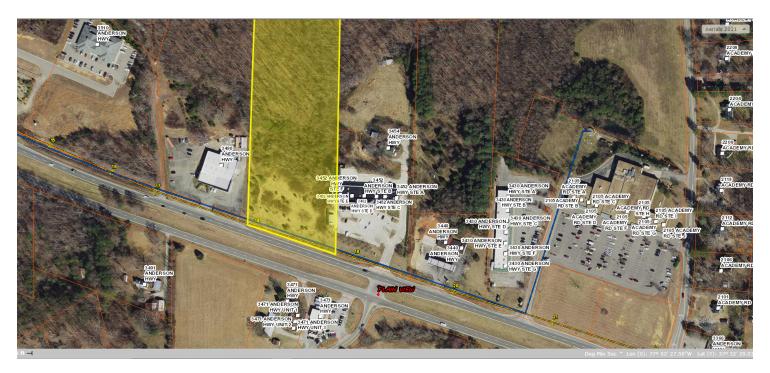

### **PROPERTY HIGHLIGHTS**

- PID #039-80
- A-10 zoning
- Designated Gateway Business in Powhatan's 2021 Comp Plan
- 315' of Anderson Hwy frontage & median cut just to the east
- Water, sewer and electricity located at property
- Area businesses include Bon Secours, Edward Jones,
  Powhatan Gentile Dentistry, Angelo's Italian Restaurant,
  Midlothian Family Practice and NAPA
- Traffic Count: >20,000 VPD

### **Site Details**

2021 Powhatan County Comprehensive Plan - Gateway Business