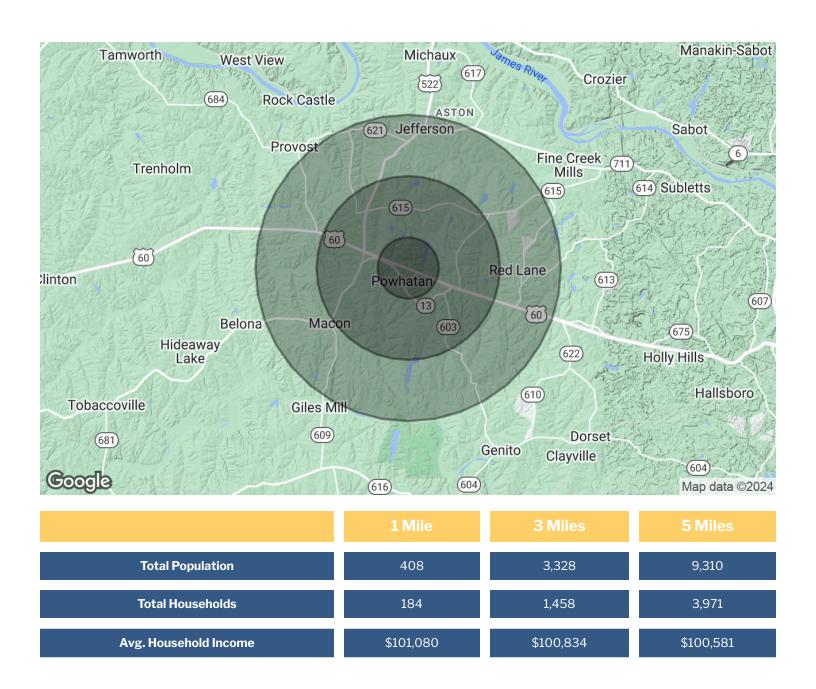

### **Offering Summary**

| Sale Price: | \$599,000   |
|-------------|-------------|
| Lot Size:   | 14.87 Acres |

| Demographics      | 1 Mile    | 3 Miles   | 5 Miles   |
|-------------------|-----------|-----------|-----------|
| Total Households  | 184       | 1,458     | 3,971     |
| Total Population  | 408       | 3,328     | 9,310     |
| Average HH Income | \$101,080 | \$100,834 | \$100,581 |

# **Demographics**

Joyner Commercial has established a reputation as Richmond's premier commercial real estate company, delivering unparalleled guidance and market expertise. Attentive professional service has been at the heart of our business since our founding in 1973, and it remains a critical component of our working relationships today. The key to Joyner's success is simple. We build lasting relationships by knowing our clients and understanding their priorities. With Joyner, you get a trusted partner and advocate committed to providing realistic solutions to your property or investment needs.