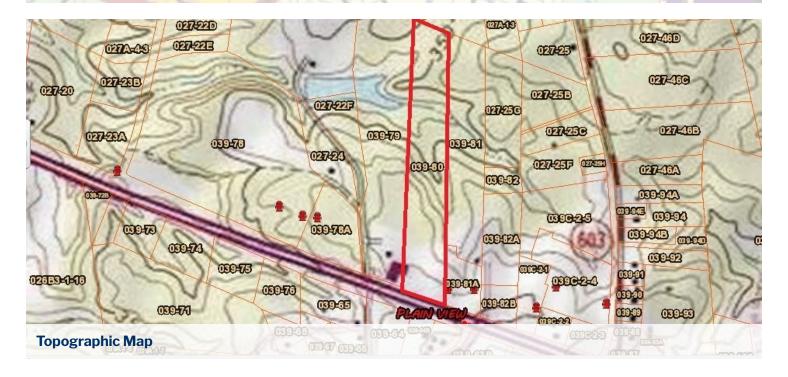

### **PROPERTY HIGHLIGHTS**

- PID #039-80
- A-10 zoning
- Designated Gateway Business in Powhatan's 2021 Comp Plan
- 315' of Anderson Hwy frontage & median cut just to the east
- Water, sewer and electricity located at property
- Area businesses include Bon Secours, Edward Jones,
  Powhatan Gentile Dentistry, Angelo's Italian Restaurant,
  Midlothian Family Practice and NAPA
- Traffic Count: >20,000 VPD