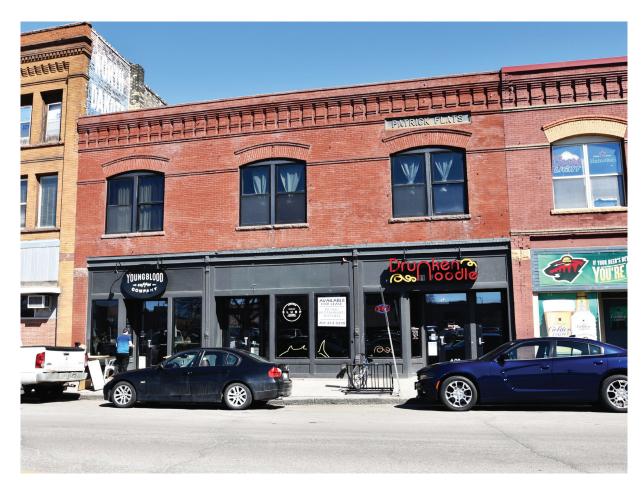

# THE FLATS BUILDING

623 NP AVENUE, FARGO, ND 58102

#### **Property Overview:**

Mixed use building in Fargo's historic downtown district. The main floor is a multi-zoned restaurant space with a large commercial kitchen, updated HVAC in 2006.

There are four historic apartment units on the second floor with hardwood floors, new windows and updated electrical. All units are currently occupied. (Approx. \$2,100/month rent.)

On the main floor, there's 7,000 SF of restaurant and retail space. Two out of the three spaces are rented at approx. \$4,800 per month. Convenient access to a large city-owned parking lot across the street.

Approximately 3,000 SF of space is available for lease including common area. Access to space through both front NP Ave door and alley door. Potential uses include event space, coffee shop, art gallery, yoga/karate, retail, etc. (Kitchen space is not included.)