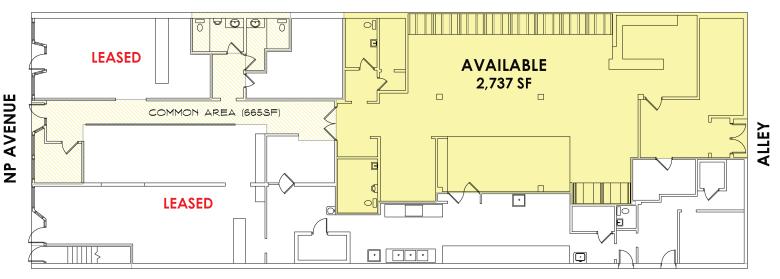

On the main floor, there's 7,000 SF of restaurant and retail space. Two out of the three spaces are rented at approx. \$4,800 per month. Convenient access to a large city-owned parking lot across the street.

Approximately 3,000 SF of space is available for lease including common area. Access to space through both front NP Ave door and alley door. Potential uses include event space, coffee shop, art gallery, yoga/karate, retail, etc. (Kitchen space is not included.)

#### **Building Size:**

Main Floor - 7,000 SF Second Floor- 3,000 SF

**Sale Price:** \$1,350,000

## 623 NP AVENUE, FARGO, ND 58102

**FIRST FLOOR** 