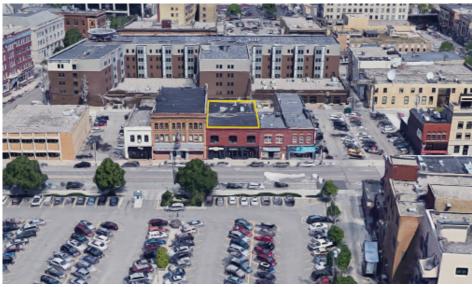

#### **Building Size:**

Main Floor - 7,000 SF Second Floor- 3,000 SF

**Sale Price:** \$1,350,000

2017 Taxes:

\$7,424

Est. Remaining Specials: \$1,041.34

Lot Size:

7,000 SF