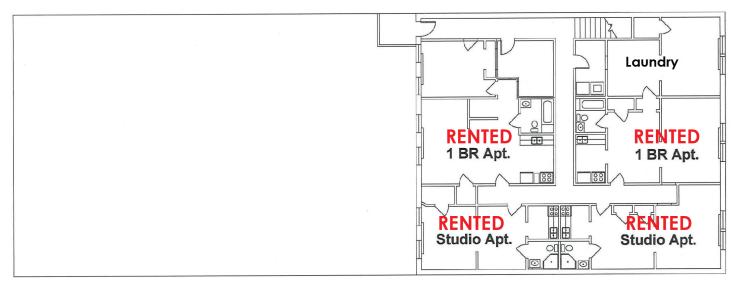

#### **Property Overview:**

Mixed use building in Fargo's historic downtown district. The main floor is a multi-zoned restaurant space with a large commercial kitchen, updated HVAC in 2006.

There are four historic apartment units on the second floor with hardwood floors, new windows and updated electrical. All units are currently occupied. (Approx. \$2,100/month rent.)

#### **Building Size:**

Main Floor - 7,000 SF Second Floor- 3,000 SF

**Sale Price:** \$1,350,000

#### **SECOND FLOOR**