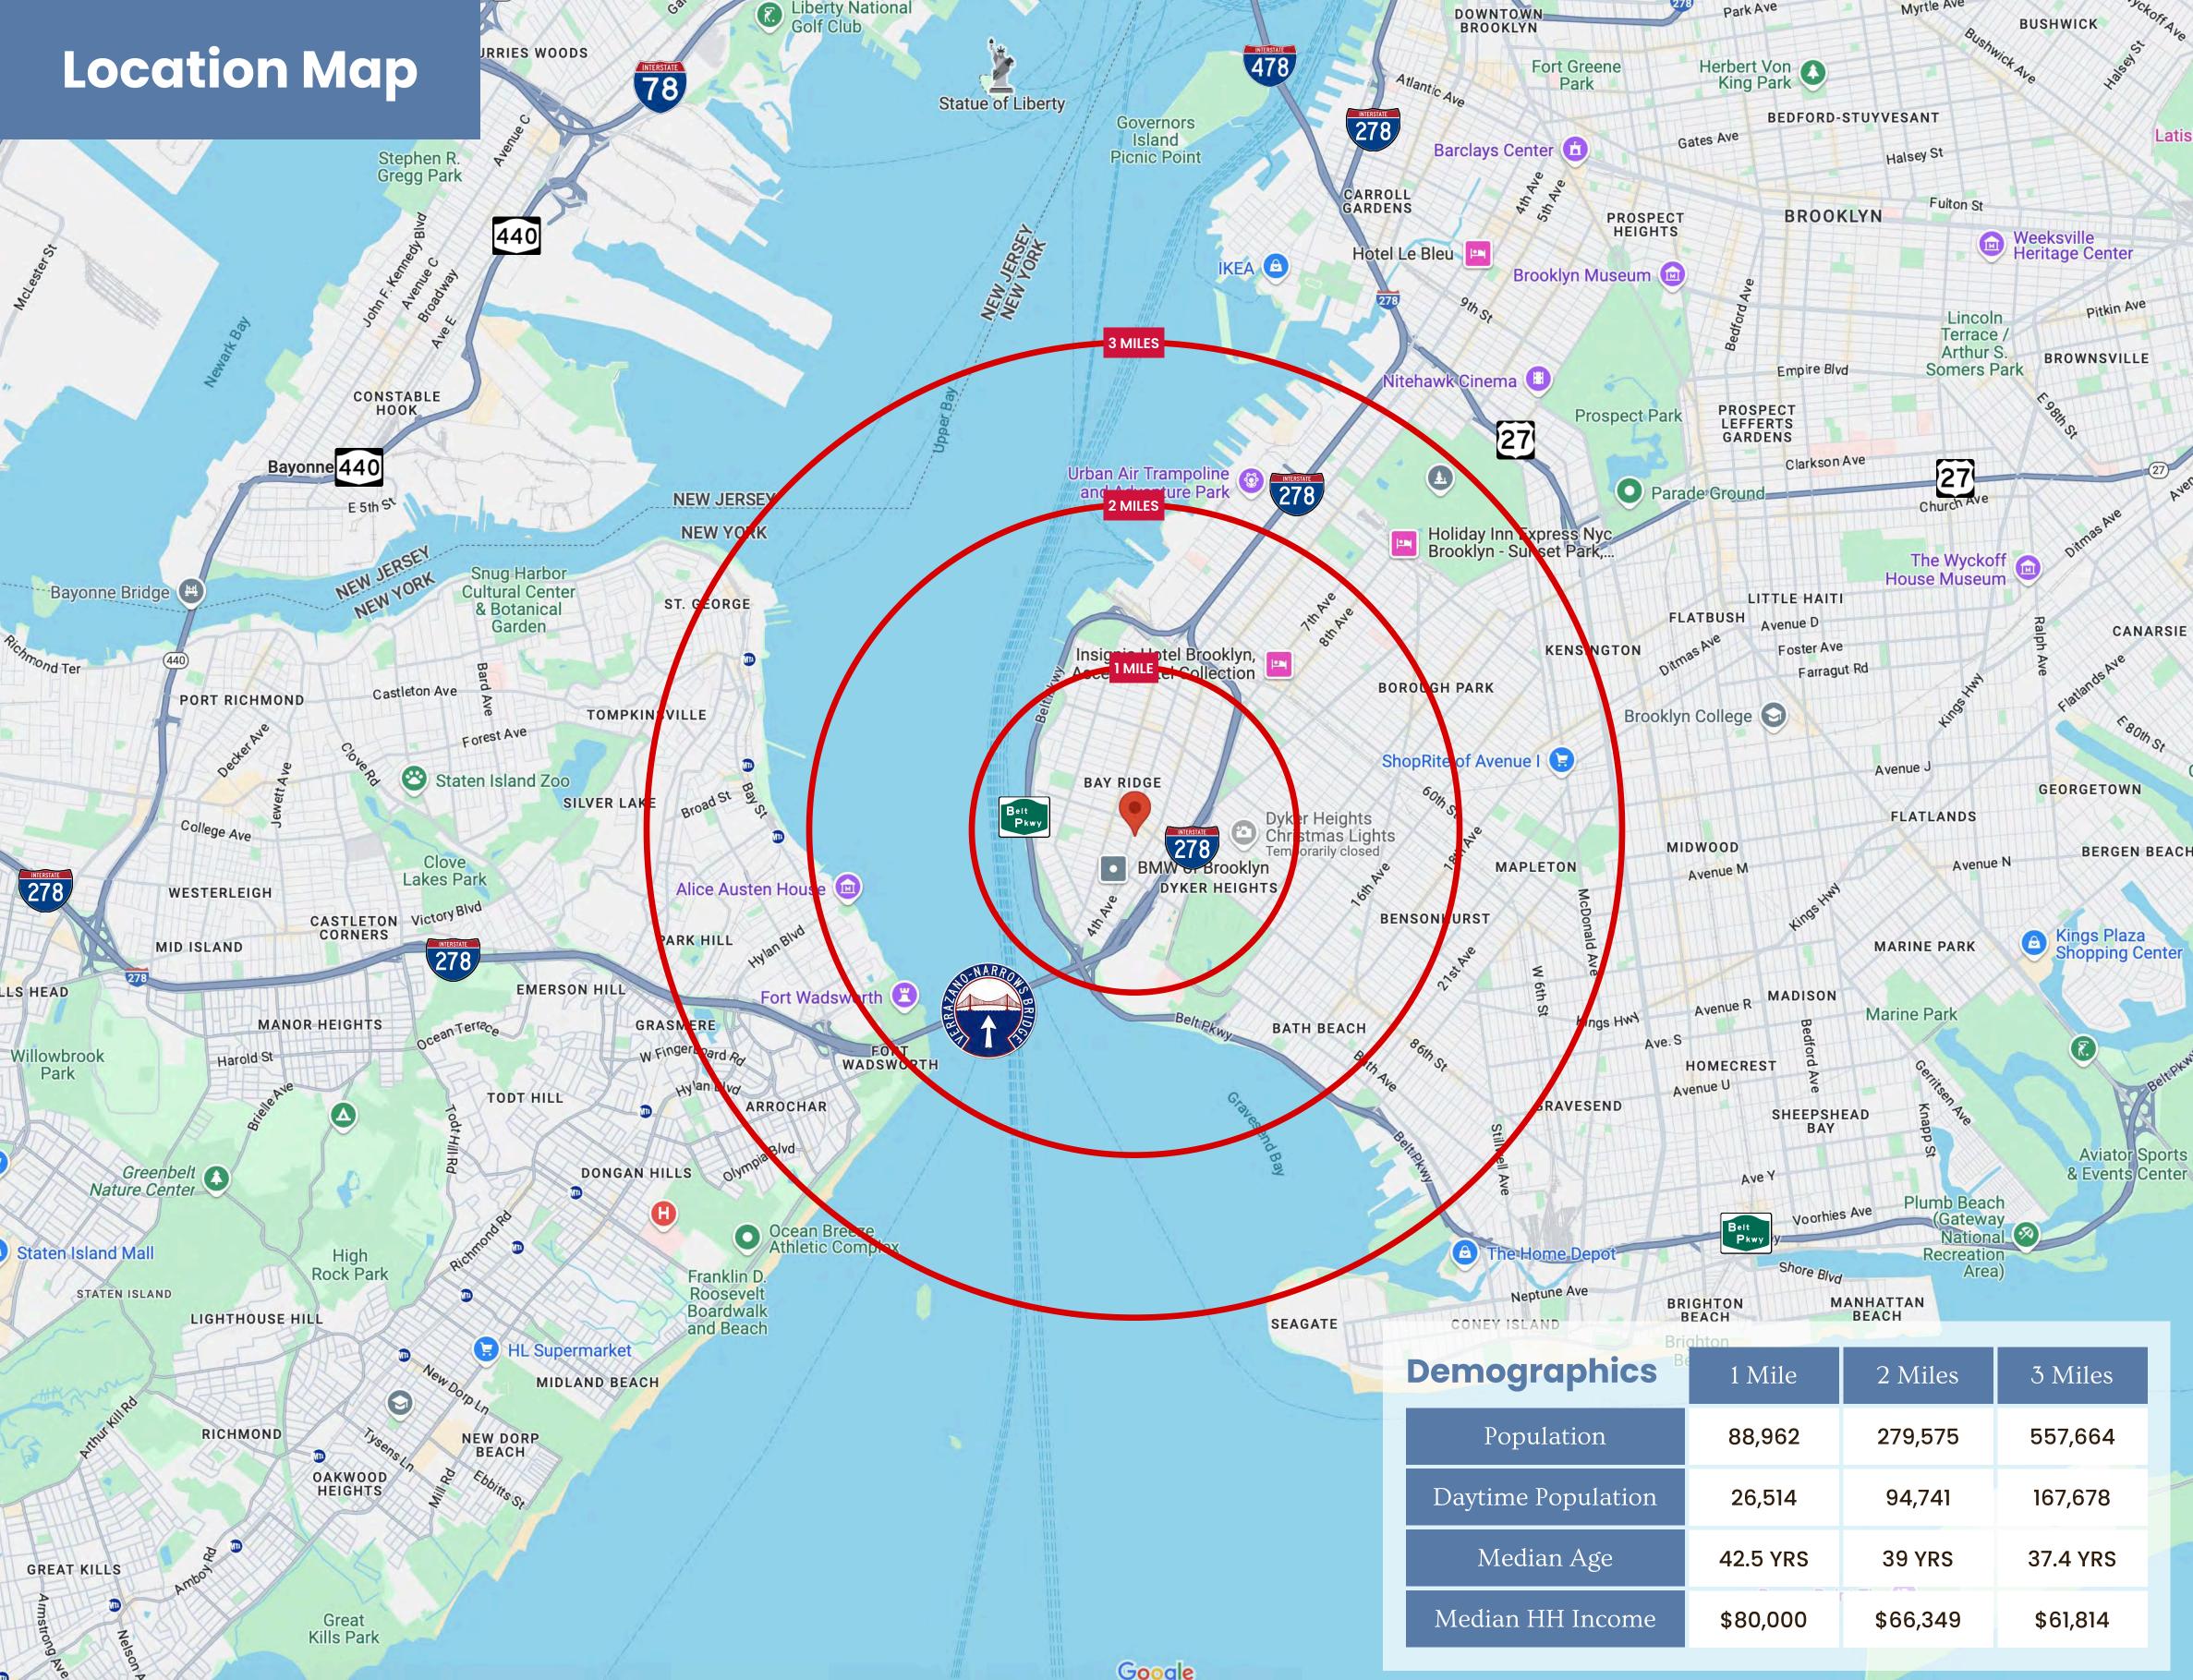

#### **Overview**

Bay Ridge, Brooklyn is located at the foot of the Verrazano Narrows Bridge in southwest Brooklyn. Its very dense, affluent, and diverse population has attracted the nation's top retailers to the vibrant commercial corridor at 86th Street between 4th and 5th Avenues.

#### **Public Transit**

The entrances to the "R" Train subway at the southeast and southwest corners of 86 th St. on 4th Avenue are just 300 feet from the building's front door! Its 2024 ridership was 2,990,341 people, an increase of 13.4% above 2023 according to the MTA Annual Subway Ridership report.

Six bus lines serve this area: Buses S79–SBS, B1, B16, S93, S53 and B63. The bus stops for Buses S93 and S53 sit opposite the building entrance at 87 th St. and 4th Avenue.

🛱 B63

89th St

TATE LEADA

86th St