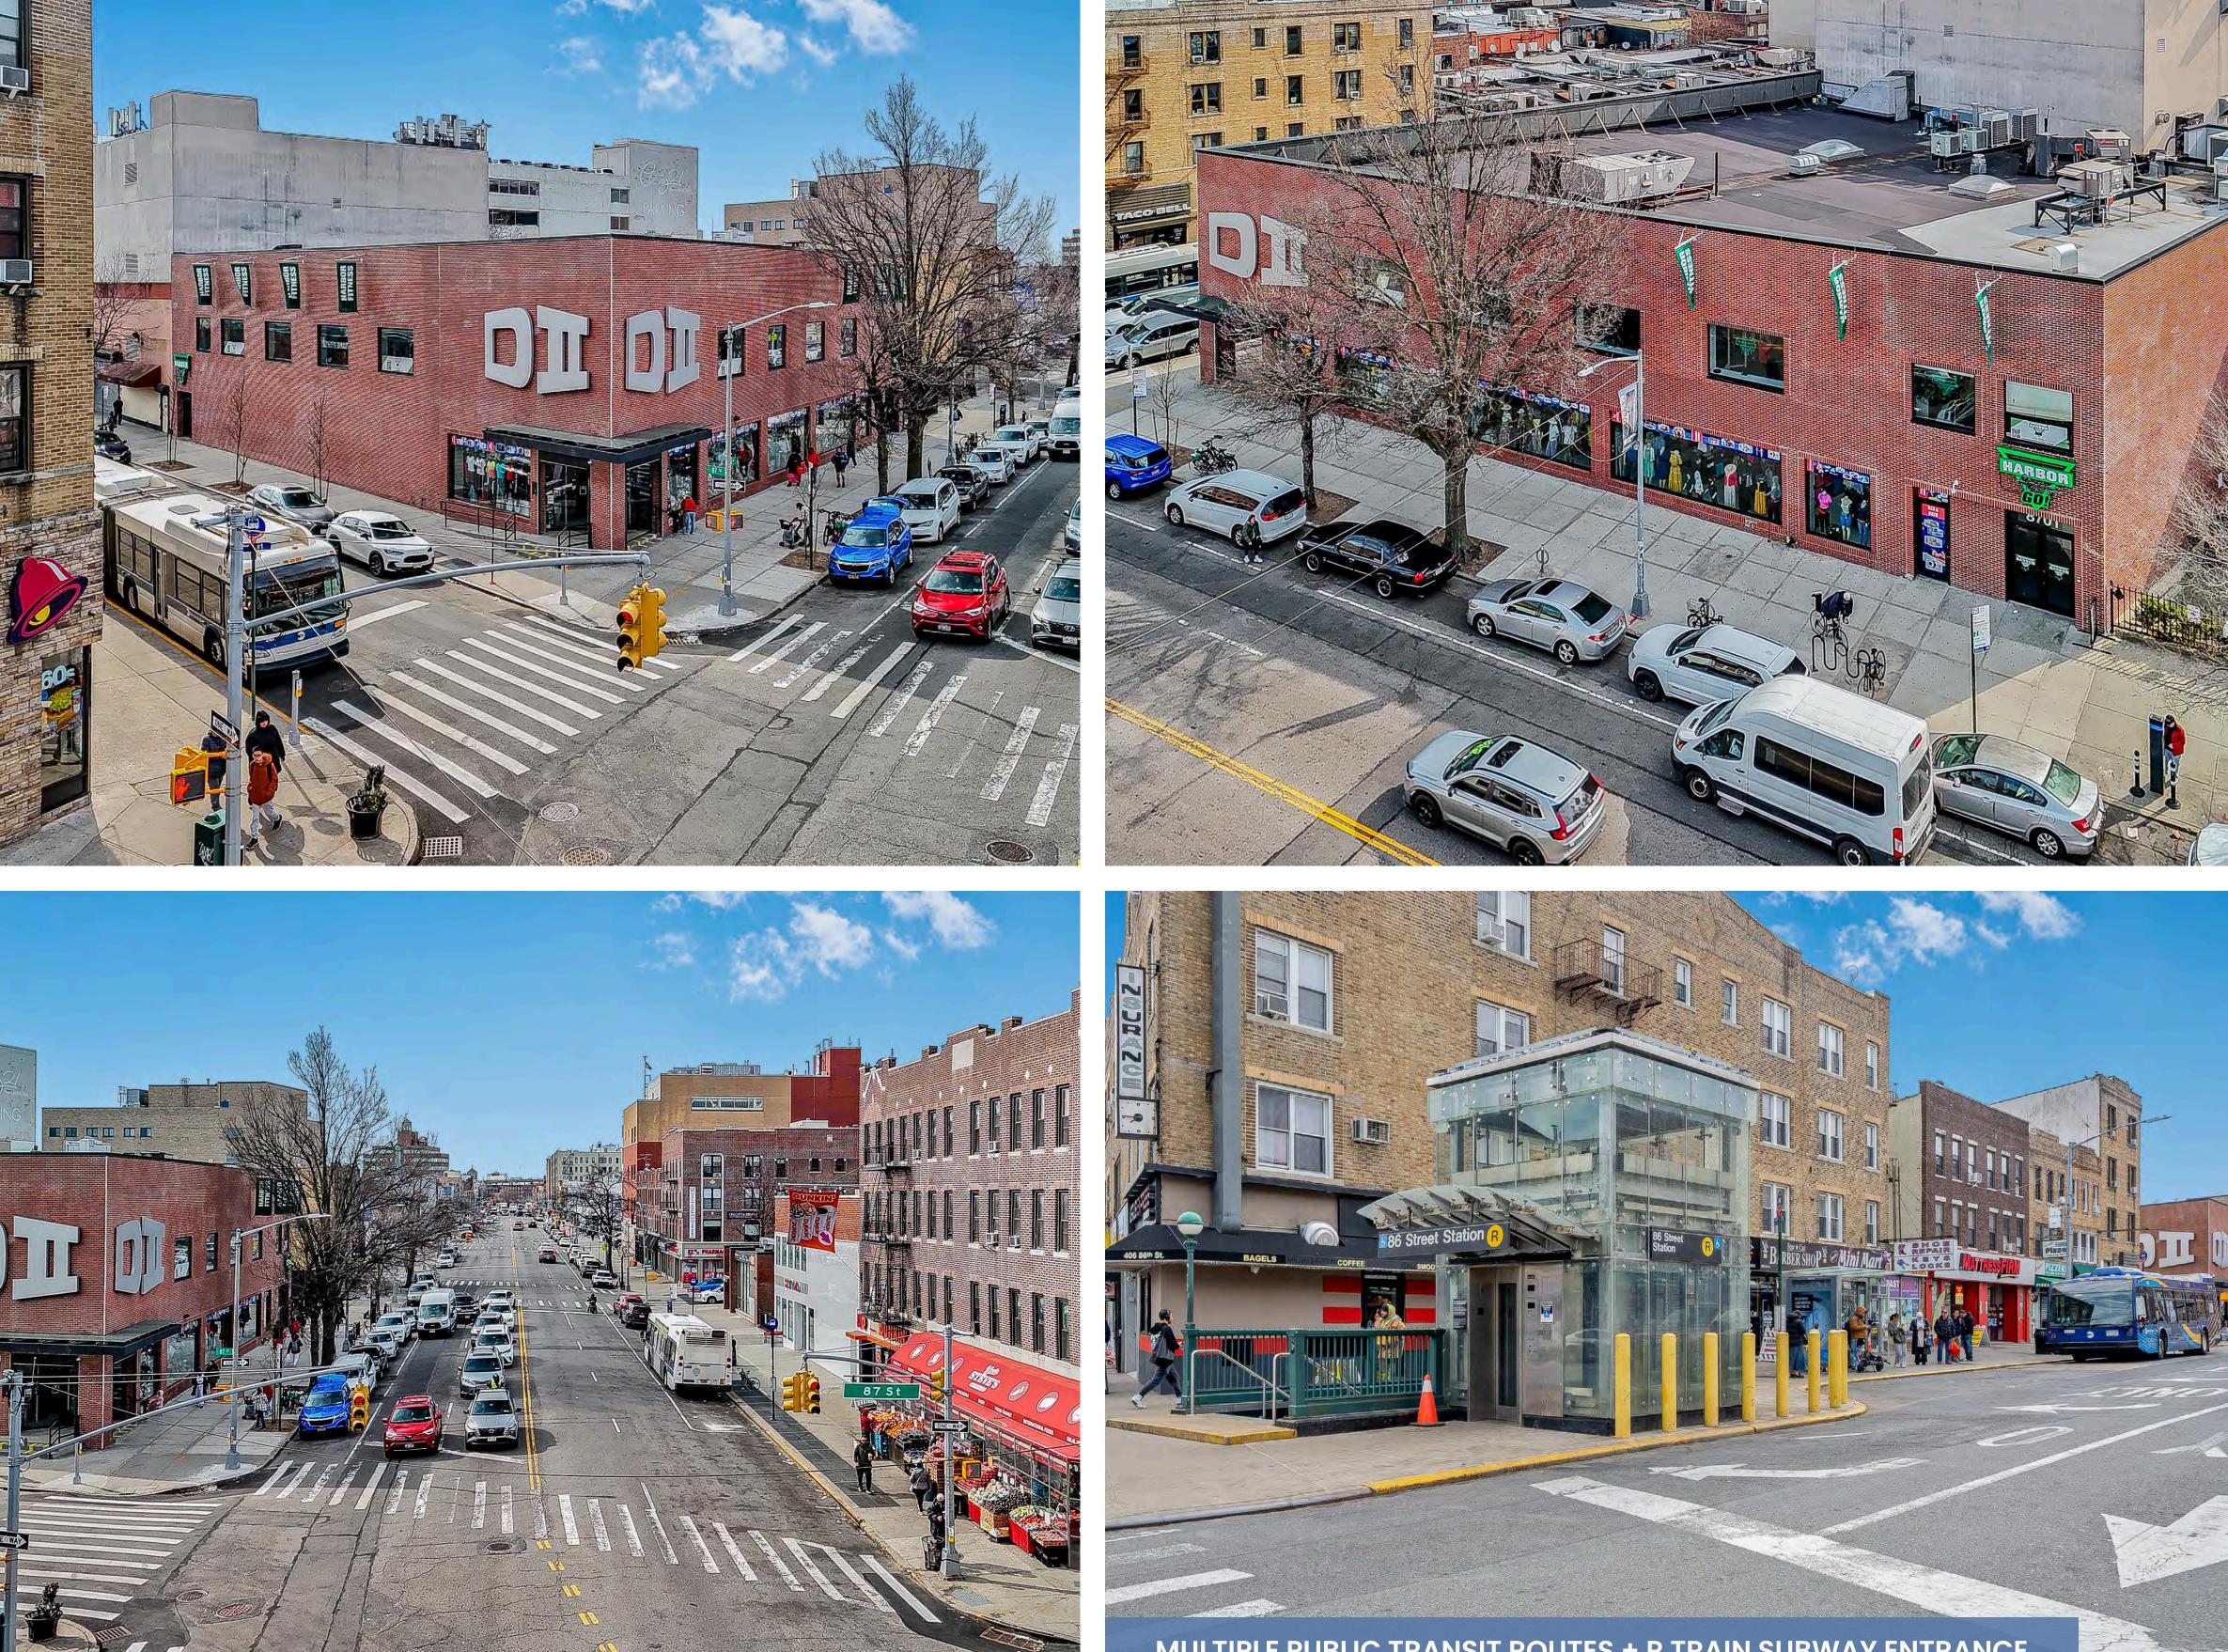

#### **Overview**

Bay Ridge, Brooklyn is located at the foot of the Verrazano Narrows Bridge in southwest Brooklyn. Its very dense, affluent, and diverse population has attracted the nation's top retailers to the vibrant commercial corridor at 86th Street between 4th and 5th Avenues.

Among these retailers are Victoria's Secret, Zales, The Children's Place, Gap, Footlocker, Banana Republic, Starbucks, Sephora, McDonald's, Chipotle, and Optimum to name a few.

This two-story commercial building sits at the southeast corner of 87th Street on Fourth Avenue making it highly visible to the dense pedestrian and heavy vehicular traffic just one block south at 86th St.

#### DII

1st Floor: 12,000 SF + Lower Level: 12,000 SF (Full Selling Basement)

#### **Harbor Fitness**

2nd Floor: 12,000 SF

LOCATED AT A 4-WAY SIGNALIZED INTERSECTION

MULTIPLE PUBLIC TRANSIT ROUTES + R TRAIN SUBWAY ENTRANCE ON BOTH SIDES OF 4TH AVENUE

PLANNED INSTALLATION OF ROOFTOP SOLAR PANELS TO LOWER OPERATING OVERHEAD COSTS

#### **Public Transit**

The entrances to the "R" Train subway at the southeast and southwest corners of 86 th St. on 4th Avenue are just 300 feet from the building's front door! Its 2024 ridership was 2,990,341 people, an increase of 13.4% above 2023 according to the MTA Annual Subway Ridership report.

Six bus lines serve this area: Buses S79–SBS, B1, B16, S93, S53 and B63. The bus stops for Buses S93 and S53 sit opposite the building entrance at 87 th St. and 4th Avenue.

🛱 B63

89th St

TATE LEADA

86th St