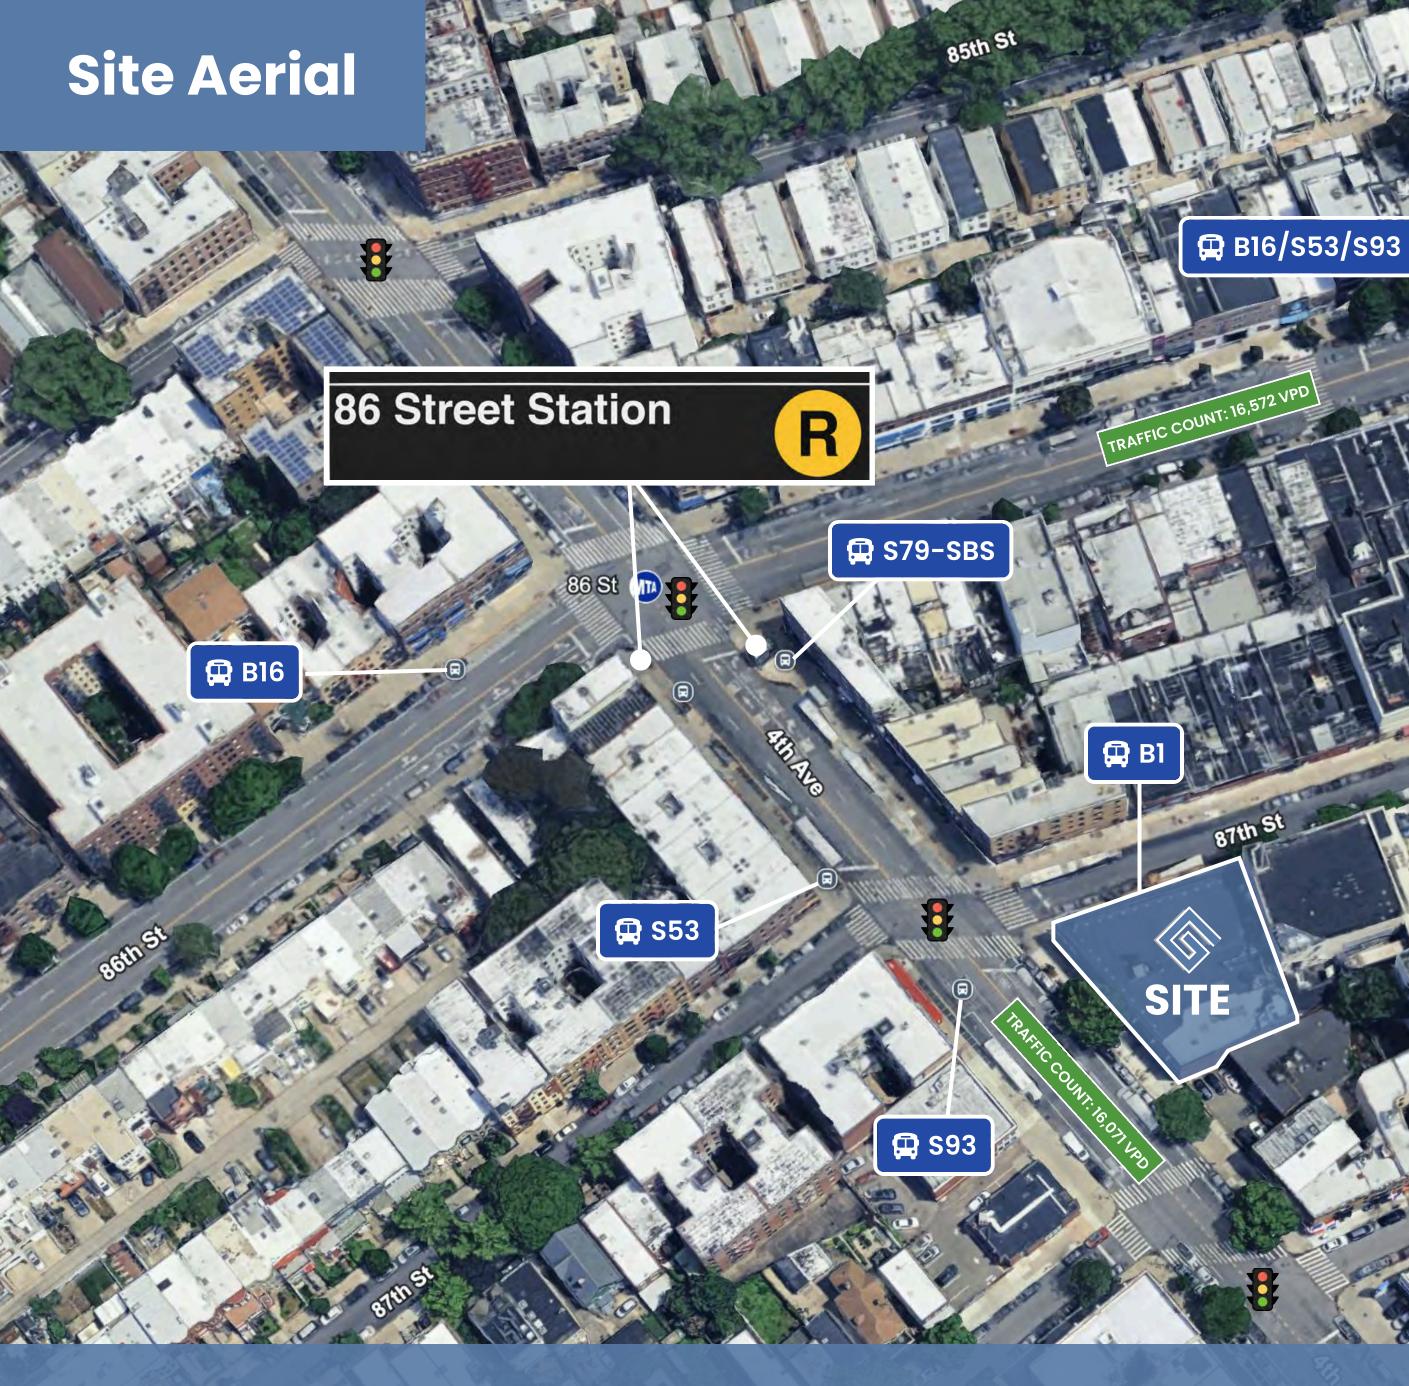

#### **Harbor Fitness**

2nd Floor: 12,000 SF

LOCATED AT A 4-WAY SIGNALIZED INTERSECTION

MULTIPLE PUBLIC TRANSIT ROUTES + R TRAIN SUBWAY ENTRANCE ON BOTH SIDES OF 4TH AVENUE

PLANNED INSTALLATION OF ROOFTOP SOLAR PANELS TO LOWER OPERATING OVERHEAD COSTS

#### **Public Transit**

The entrances to the "R" Train subway at the southeast and southwest corners of 86 th St. on 4th Avenue are just 300 feet from the building's front door! Its 2024 ridership was 2,990,341 people, an increase of 13.4% above 2023 according to the MTA Annual Subway Ridership report.

Six bus lines serve this area: Buses S79–SBS, B1, B16, S93, S53 and B63. The bus stops for Buses S93 and S53 sit opposite the building entrance at 87 th St. and 4th Avenue.

🛱 B63

89th St

TATE LEADA

86th St