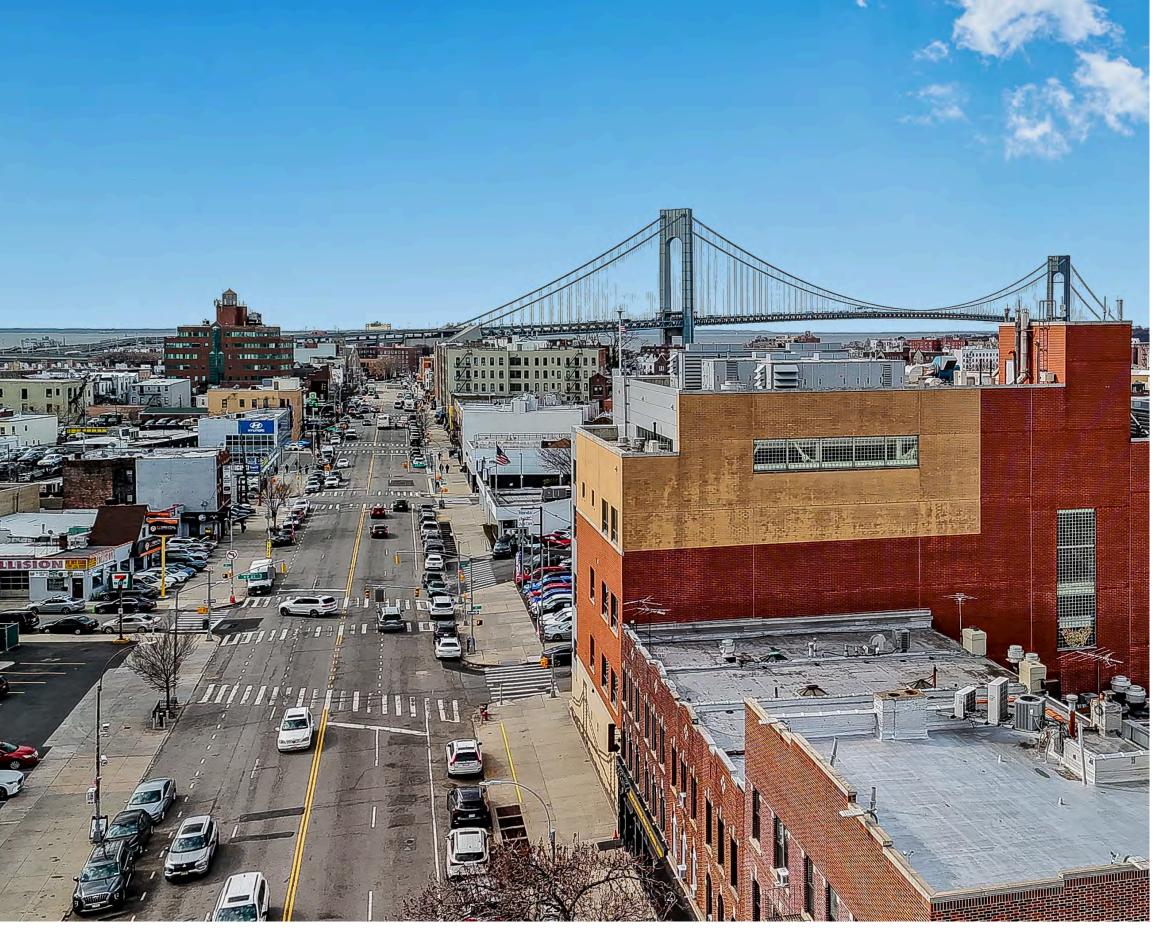

#### **Overview**

Bay Ridge, Brooklyn is located at the foot of the Verrazano Narrows Bridge in southwest Brooklyn. Its very dense, affluent, and diverse population has attracted the nation's top retailers to the vibrant commercial corridor at 86th Street between 4th and 5th Avenues.

Among these retailers are Victoria's Secret, Zales, The Children's Place, Gap, Footlocker, Banana Republic, Starbucks, Sephora, McDonald's, Chipotle, and Optimum to name a few.

This two-story commercial building sits at the southeast corner of 87th Street on Fourth Avenue making it highly visible to the dense pedestrian and heavy vehicular traffic just one block south at 86th St.