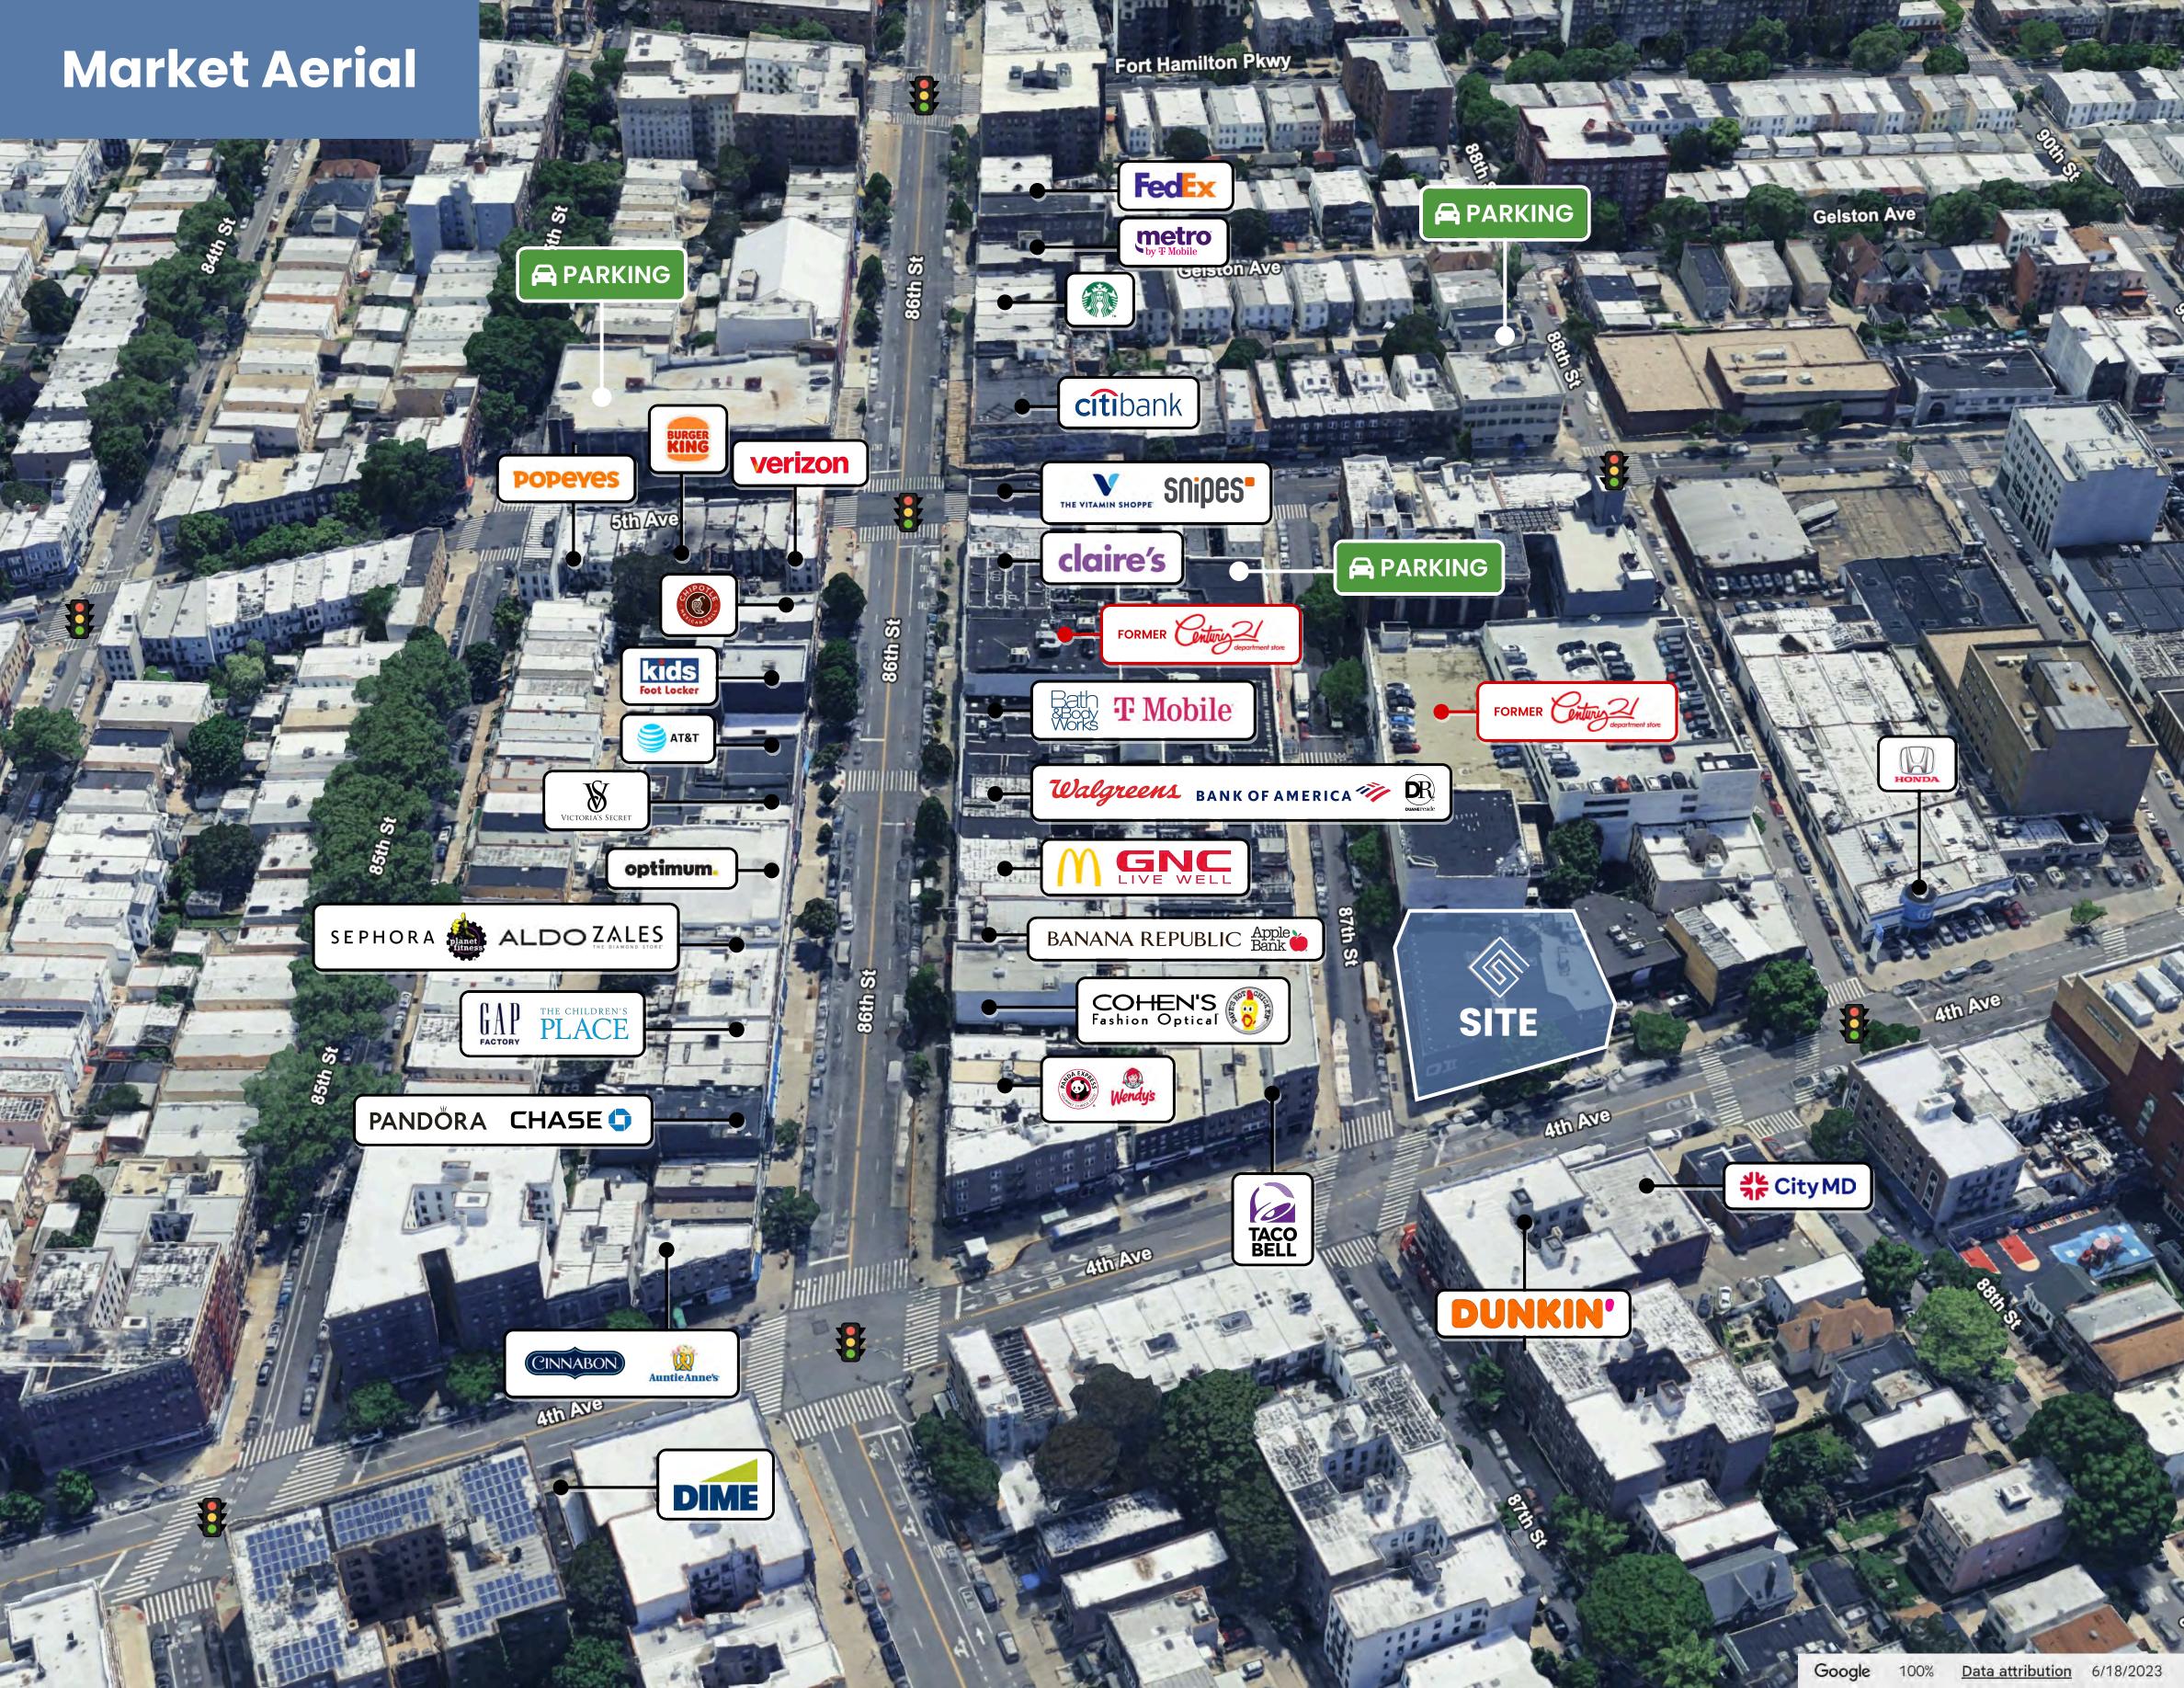

#### **Overview**

Bay Ridge, Brooklyn is located at the foot of the Verrazano Narrows Bridge in southwest Brooklyn. Its very dense, affluent, and diverse population has attracted the nation's top retailers to the vibrant commercial corridor at 86th Street between 4th and 5th Avenues.

Among these retailers are Victoria's Secret, Zales, The Children's Place, Gap, Footlocker, Banana Republic, Starbucks, Sephora, McDonald's, Chipotle, and Optimum to name a few.

This two-story commercial building sits at the southeast corner of 87th Street on Fourth Avenue making it highly visible to the dense pedestrian and heavy vehicular traffic just one block south at 86th St.