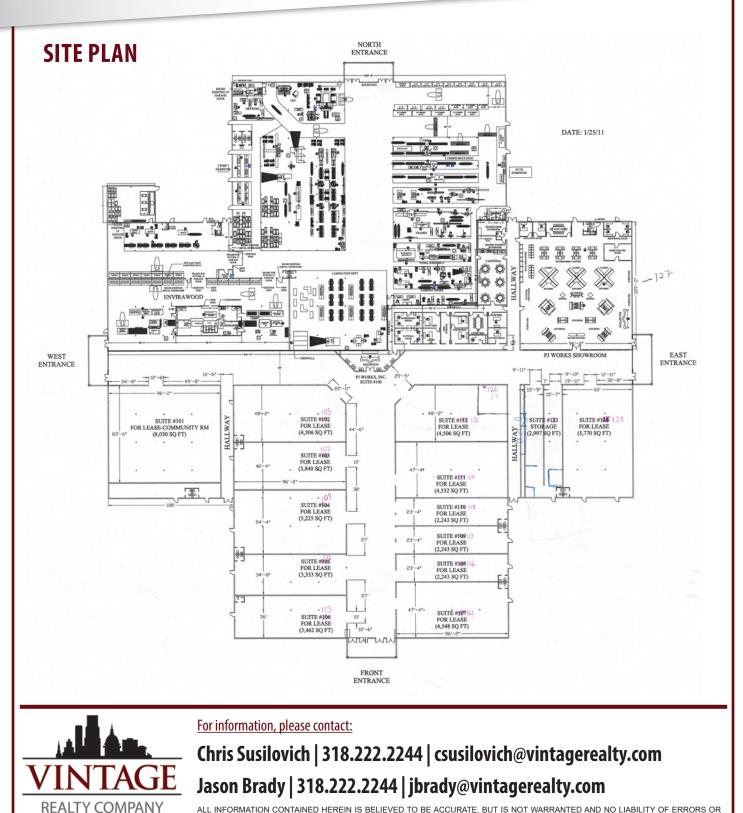

- Available:
- 50,000 +/- sf of contiguous warehouse/ manufacturing space with ample power
- 5,545 sf of finished office space
- Finished Conditioned Tenant Suites ranging from 3,000 – 10,000sf
- Acres of Truck Parking and/or Lay Down Yard