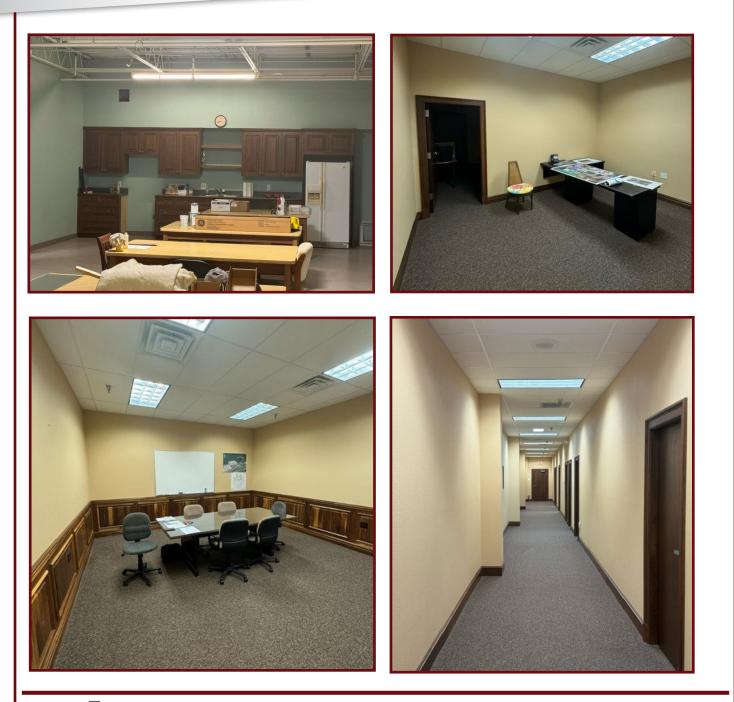

#### 7288 GREENWOOD RD., SHREVEPORT, LA 71119

- Strategically Located at I-20 and Bert Kouns Industrial Loop in West Shreveport
- Light Industrial, Manufacturing, Distribution, Storage, Office, Parking
- 163,000 sf complex fully sprinkled with conditioned air in roughly two thirds of the building
- 20-acre site with 13 acres of hot mix asphalt parking
- Zoned I-1 Light Industrial
- \$6 \$12 psf Modified Gross
- Majority of the campus was previously owner-occupied and now looking to bring the residual into commerce. Great opportunity to work with a motivated owner.

- Available:
- 50,000 +/- sf of contiguous warehouse/ manufacturing space with ample power
- 5,545 sf of finished office space
- Finished Conditioned Tenant Suites ranging from 3,000 – 10,000sf
- Acres of Truck Parking and/or Lay Down Yard