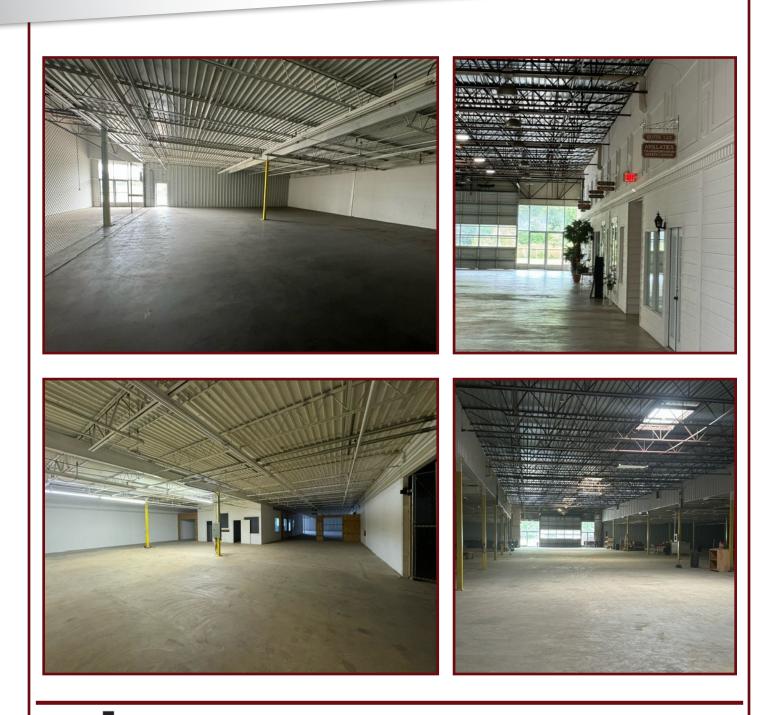

#### 7288 GREENWOOD RD., SHREVEPORT, LA 71119

- Strategically Located at I-20 and Bert Kouns Industrial Loop in West Shreveport
- Light Industrial, Manufacturing, Distribution, Storage, Office, Parking
- 163,000 sf complex fully sprinkled with conditioned air in roughly two thirds of the building
- 20-acre site with 13 acres of hot mix asphalt parking
- Zoned I-1 Light Industrial
- \$6 \$12 psf Modified Gross
- Majority of the campus was previously owner-occupied and now looking to bring the residual into commerce. Great opportunity to work with a motivated owner.

- Available:
- 50,000 +/- sf of contiguous warehouse/ manufacturing space with ample power
- 5,545 sf of finished office space
- Finished Conditioned Tenant Suites ranging from 3,000 – 10,000sf
- Acres of Truck Parking and/or Lay Down Yard