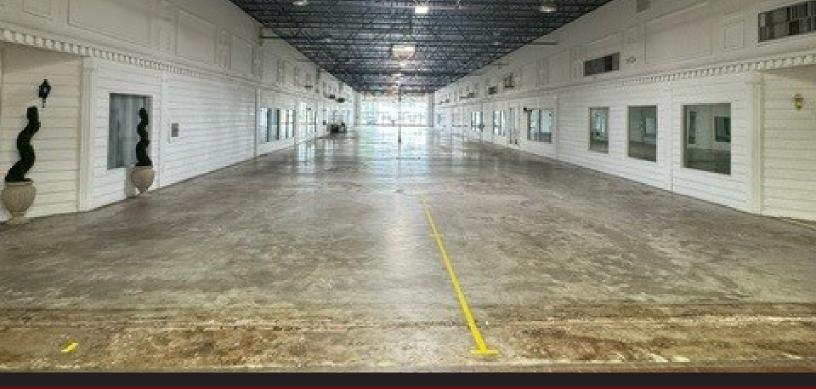

#### 7288 GREENWOOD RD., SHREVEPORT, LA 71119

- Strategically Located at I-20 and Bert Kouns Industrial Loop in West Shreveport
- Light Industrial, Manufacturing, Distribution, Storage, Office, Parking
- 163,000 sf complex fully sprinkled with conditioned air in roughly two thirds of the building
- 20-acre site with 13 acres of hot mix asphalt parking
- Zoned I-1 Light Industrial
- \$6 \$12 psf Modified Gross
- Majority of the campus was previously owner-occupied and now looking to bring the residual into commerce. Great opportunity to work with a motivated owner.

- Available:
- 50,000 +/- sf of contiguous warehouse/ manufacturing space with ample power
- 5,545 sf of finished office space
- Finished Conditioned Tenant Suites ranging from 3,000 – 10,000sf
- Acres of Truck Parking and/or Lay Down Yard