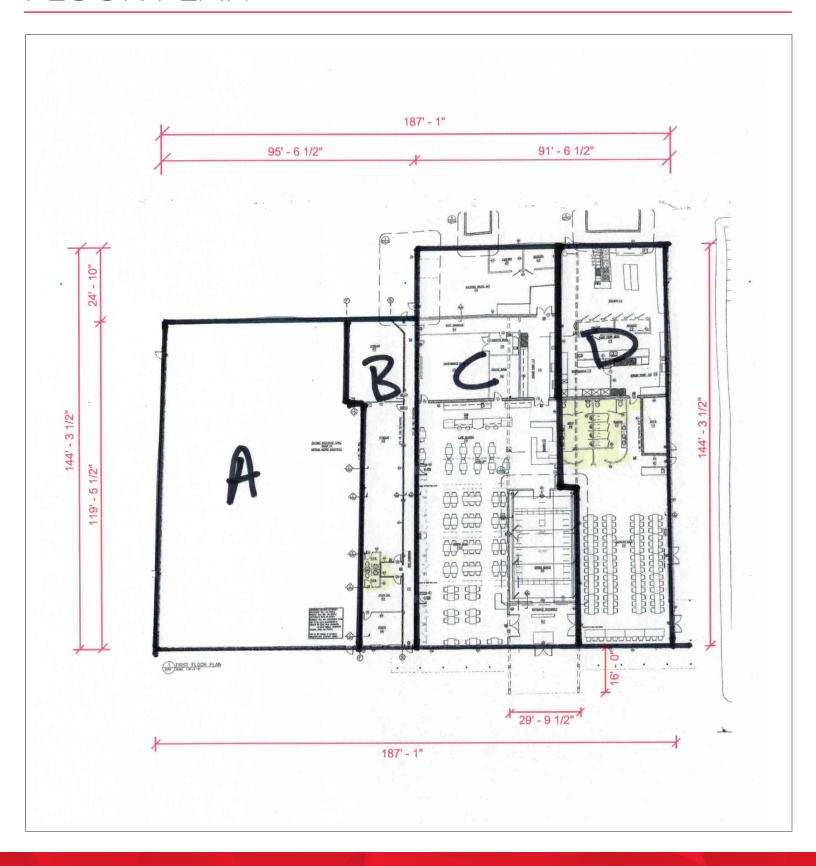

## ABOUT THE PROPERTY

Prime commercial/retail/office building for lease directly at the corner of Centre Road and Second Street in Strathroy

| Unit | Approx. Square Feet | Asking Rent     |
|------|---------------------|-----------------|
| А    | 9,470 SF            | \$16.00 PSF Net |
| В    | 1,941 SF            | \$16.00 PSF Net |
| С    | 7,959 SF            | \$16.00 PSF Net |
| D    | 5,254 SF            | \$14.00 PSF Net |
| A-D  | 24,624 SF           | \$14.00 PSF Net |
| A-C  | 19,370 SF           | \$14.00 PSF Net |
| RW   | 11,413 SF           | \$6.00 PSF Net  |

### FLOOR PLAN

TYLER DESJARDINE

Sales Representative 519 438 5403

tyler. desjardine@cushwakeswo.com

CUSHMAN & WAKEFIELD SOUTHWESTERN ONTARIO 850 Medway Park Dr, Suite 201 London, Ontario N6G 5C6 www.cushwakeswo.com