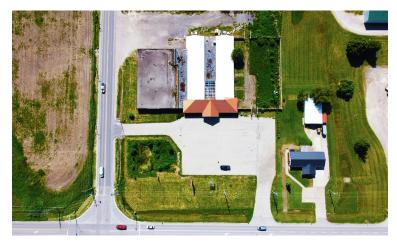

## ABOUT THE PROPERTY

Prime commercial/retail/office building for lease directly at the corner of Centre Road and Second Street in Strathroy

| Unit | Approx. Square Feet | Asking Rent     |
|------|---------------------|-----------------|
| А    | 9,470 SF            | \$16.00 PSF Net |
| В    | 1,941 SF            | \$16.00 PSF Net |
| С    | 7,959 SF            | \$16.00 PSF Net |
| D    | 5,254 SF            | \$14.00 PSF Net |
| A-D  | 24,624 SF           | \$14.00 PSF Net |
| A-C  | 19,370 SF           | \$14.00 PSF Net |
| RW   | 11,413 SF           | \$6.00 PSF Net  |

- Zoning CC: Permits a wide range of uses: office, retail, warehouse, wholesale, building supply, home/auto supply store, public storage and more
- Parking: Plenty available on-site
- Dock/Grade loading

- Excellent signage available to the street
- Prime corner location
- High traffic location
- Landlord willing to build to suit for qualified tenants
- Gateway to Strathroy, just seconds off Hwy 402

TYLER DESJARDINE

# PROPERTY IMAGES