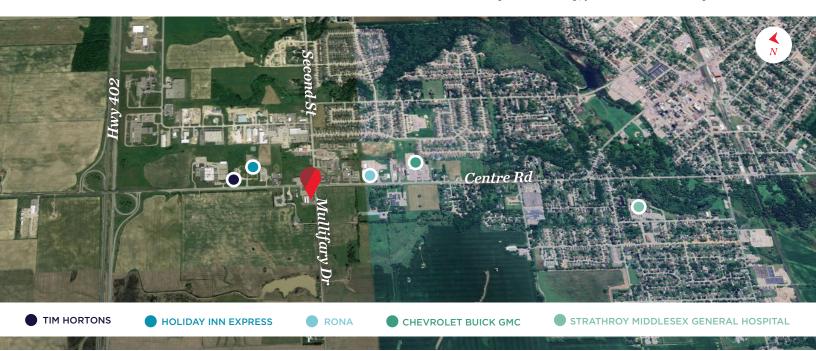

- Excellent signage available to the street
- Prime corner location
- High traffic location
- Landlord willing to build to suit for qualified tenants
- Gateway to Strathroy, just seconds off Hwy 402

TYLER DESJARDINE