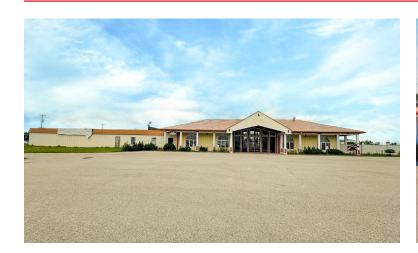

## ABOUT THE PROPERTY

Prime commercial/retail/office building for lease directly at the corner of Centre Road and Second Street in Strathroy

| Unit | Approx. Square Feet | Asking Rent     |
|------|---------------------|-----------------|
| А    | 9,470 SF            | \$16.00 PSF Net |
| В    | 1,941 SF            | \$16.00 PSF Net |
| С    | 7,959 SF            | \$16.00 PSF Net |
| D    | 5,254 SF            | \$14.00 PSF Net |
| A-D  | 24,624 SF           | \$14.00 PSF Net |
| A-C  | 19,370 SF           | \$14.00 PSF Net |
| RW   | 11,413 SF           | \$6.00 PSF Net  |

# PROPERTY IMAGES