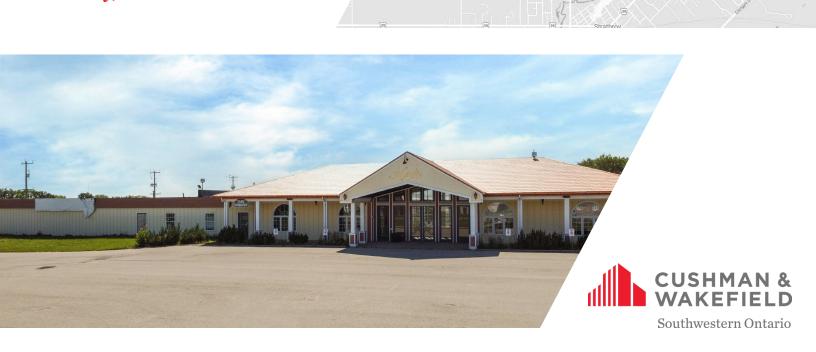

COMMERCIAL/RETAIL/OFFICE/LIGHT INDUSTRIAL BUILDING | FOR LEASE

# ESCENTRE ROAD

Strathroy, ON N7G 3H6

## ABOUT THE PROPERTY

Prime commercial/retail/office building for lease directly at the corner of Centre Road and Second Street in Strathroy

| Unit | Approx. Square Feet | Asking Rent     |
|------|---------------------|-----------------|
| А    | 9,470 SF            | \$16.00 PSF Net |
| В    | 1,941 SF            | \$16.00 PSF Net |
| С    | 7,959 SF            | \$16.00 PSF Net |
| D    | 5,254 SF            | \$14.00 PSF Net |
| A-D  | 24,624 SF           | \$14.00 PSF Net |
| A-C  | 19,370 SF           | \$14.00 PSF Net |
| RW   | 11,413 SF           | \$6.00 PSF Net  |