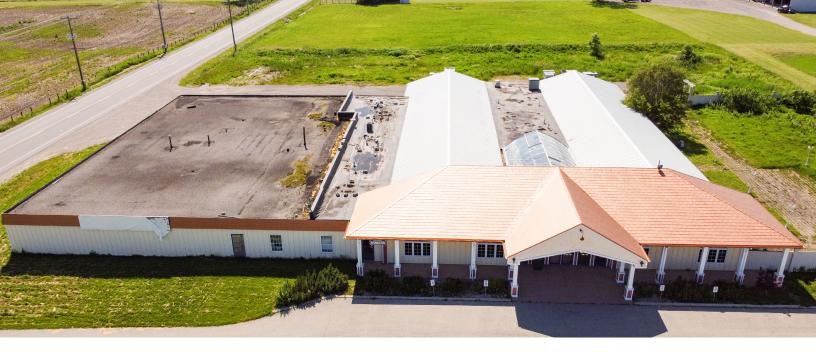

COMMERCIAL/RETAIL/OFFICE/LIGHT INDUSTRIAL BUILDING | FOR LEASE

# ESCENTRE ROAD

Strathroy, ON N7G 3H6



## ABOUT THE PROPERTY

Prime commercial/retail/office building for lease directly at the corner of Centre Road and Second Street in Strathroy

| Unit | Approx. Square Feet | Asking Rent     |
|------|---------------------|-----------------|
| А    | 9,470 SF            | \$16.00 PSF Net |
| В    | 1,941 SF            | \$16.00 PSF Net |
| С    | 7,959 SF            | \$16.00 PSF Net |
| D    | 5,254 SF            | \$14.00 PSF Net |
| A-D  | 24,624 SF           | \$14.00 PSF Net |
| A-C  | 19,370 SF           | \$14.00 PSF Net |
| RW   | 11,413 SF           | \$6.00 PSF Net  |

- Zoning CC: Permits a wide range of uses: office, retail, warehouse, wholesale, building supply, home/auto