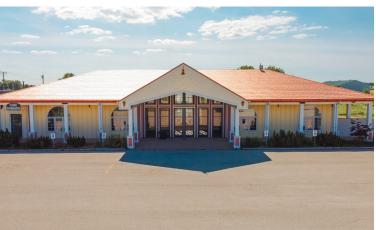

## ABOUT THE PROPERTY

Prime commercial/retail/office building for lease directly at the corner of Centre Road and Second Street in Strathroy

| Unit | Approx. Square Feet | Asking Rent     |
|------|---------------------|-----------------|
| А    | 9,470 SF            | \$16.00 PSF Net |
| В    | 1,941 SF            | \$16.00 PSF Net |
| С    | 7,959 SF            | \$16.00 PSF Net |
| D    | 5,254 SF            | \$14.00 PSF Net |
| A-D  | 24,624 SF           | \$14.00 PSF Net |
| A-C  | 19,370 SF           | \$14.00 PSF Net |
| RW   | 11,413 SF           | \$6.00 PSF Net  |

# PROPERTY IMAGES