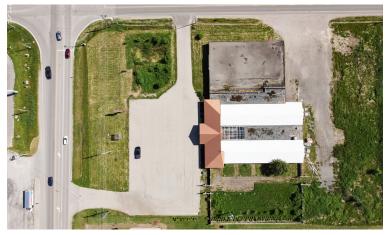

## ABOUT THE PROPERTY

Prime commercial/retail/office building for lease directly at the corner of Centre Road and Second Street in Strathroy

| Unit | Approx. Square Feet | Asking Rent     |
|------|---------------------|-----------------|
| А    | 9,470 SF            | \$16.00 PSF Net |
| В    | 1,941 SF            | \$16.00 PSF Net |
| С    | 7,959 SF            | \$16.00 PSF Net |
| D    | 5,254 SF            | \$14.00 PSF Net |
| A-D  | 24,624 SF           | \$14.00 PSF Net |
| A-C  | 19,370 SF           | \$14.00 PSF Net |
| RW   | 11,413 SF           | \$6.00 PSF Net  |

- Zoning CC: Permits a wide range of uses: office, retail, warehouse, wholesale, building supply, home/auto supply store, public storage and more
- Parking: Plenty available on-site
- Dock/Grade loading

- Excellent signage available to the street
- Prime corner location
- High traffic location
- Landlord willing to build to suit for qualified tenants
- Gateway to Strathroy, just seconds off Hwy 402

TYLER DESJARDINE

# PROPERTY IMAGES