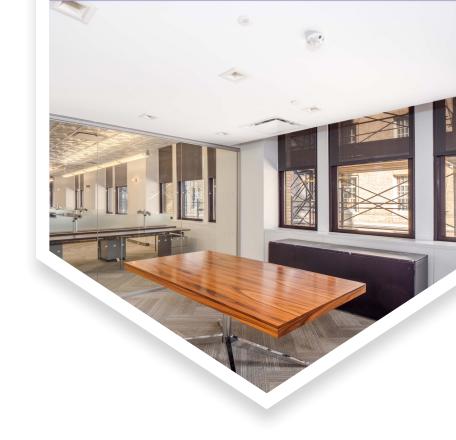

## LAYOUT

- RECEPTION AREA
- WAITING AREA
- TWO CONFERENCE ROOMS
- TWO PRIVATE OFFICES
- BULLPEN SHARED OFFICE SPACE (64 WORKSTATIONS)
- PRINT CENTER
- STORAGE ROOM
- SIX STORAGE ROOMS/CLOSETS
- KITCHEN
- TWO RESTROOMS