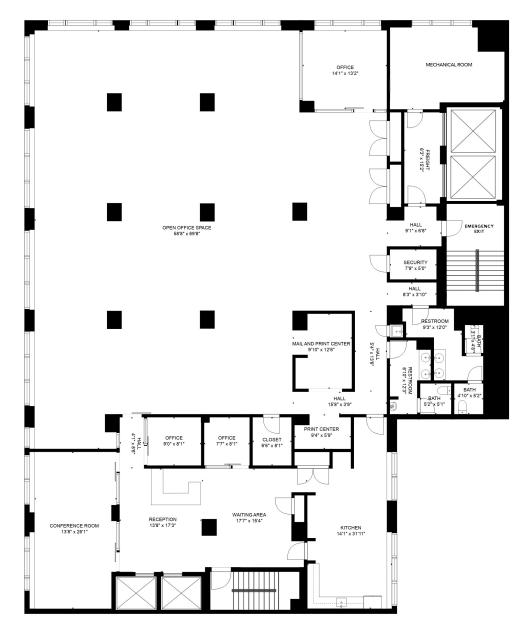

## LAYOUT

- RECEPTION AREA
- WAITING AREA
- TWO CONFERENCE ROOMS
- TWO PRIVATE OFFICES
- BULLPEN SHARED OFFICE SPACE (64 WORKSTATIONS)
- PRINT CENTER
- STORAGE ROOM
- SIX STORAGE ROOMS/CLOSETS
- KITCHEN
- TWO RESTROOMS

## FLOOR PLAN FOR ILLUSTRATIVE PURPOSES ONLY. ACTUAL SIZE AND DIMENSIONS MAY VARY.

Paul L Wexler LICENSED ASSOCIATE

LICENSED ASSOCIATE REAL ESTATE BROKER Josef Yadgarov LICENSED ASSOCIATE REAL ESTATE BROKER