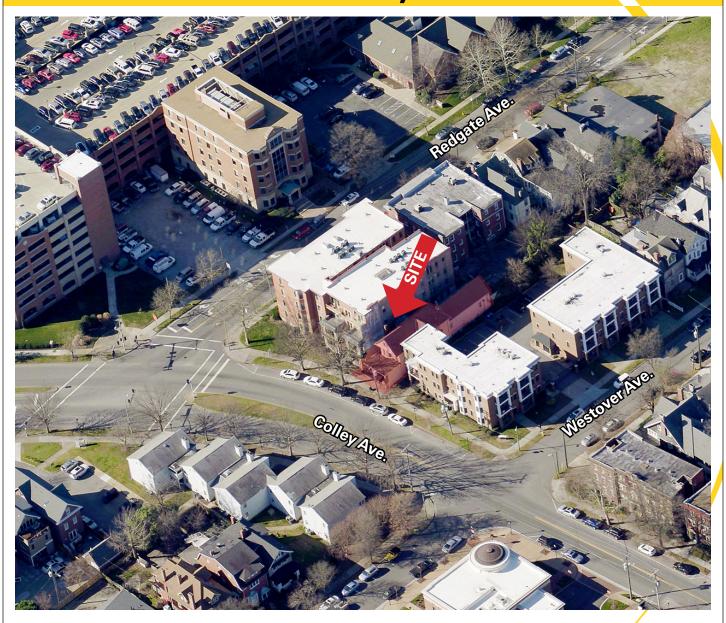

## **RETAIL FOR LEASE** 907 Colley Avenue Norfolk, VA

- ± 1,500 SF
- Zoning HC-G2 (Ghent Historic & Cultural Conservation District)
- Located in the heart of the Ghent market
- Ground Floor Available
- Excellent visibility on Colley Avenue
- Surrounded by business generators
- Nice large awning