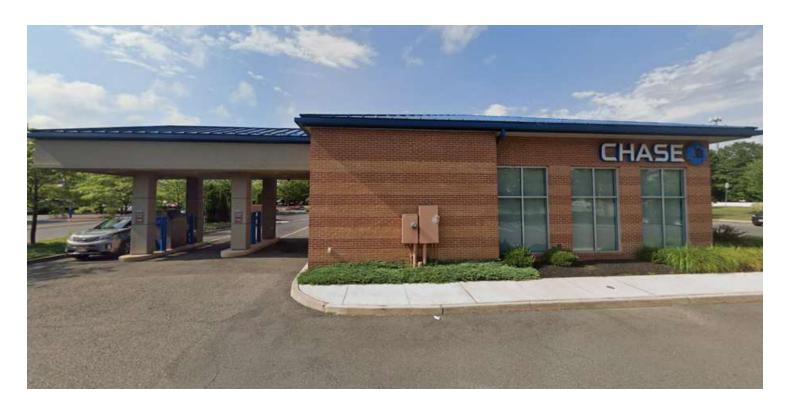

## **PROPERTY HIGHLIGHTS**

- ±1.2 AC with a 2,969 SF building available for ground lease
- Located in front of The Home Depot
- Join The Home Depot, Dunkin', Checkers, and Jiffy Lube
- Nearby retailers include Wawa, Dollar General, White Castle, and Wells Fargo
- Retailers located within five miles include Walmart, Target, Kohl's, Lowe's, Old Navy, TJ Maxx, HomeGoods, Burlington, Ulta, Staples, Hobby Lobby, PetSmart, and many more.