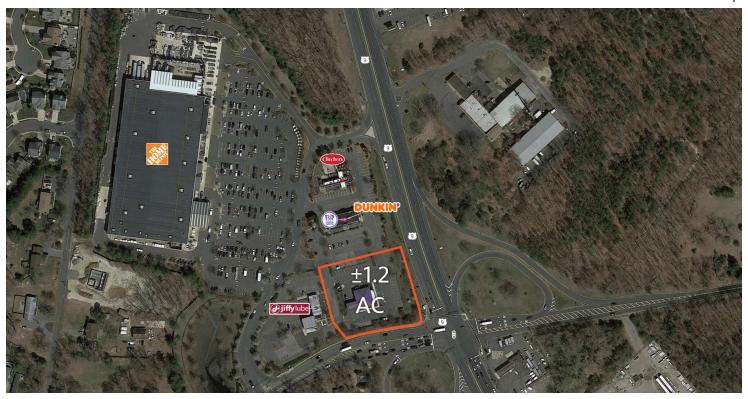

## **PROPERTY HIGHLIGHTS**

- ±1.2 AC with a 2,969 SF building available for ground lease
- Located in front of The Home Depot
- Join The Home Depot, Dunkin', Checkers, and Jiffy Lube
- Nearby retailers include Wawa, Dollar General, White Castle, and Wells Fargo
- Retailers located within five miles include Walmart, Target, Kohl's, Lowe's, Old Navy, TJ Maxx, HomeGoods, Burlington, Ulta, Staples, Hobby Lobby, PetSmart, and many more.