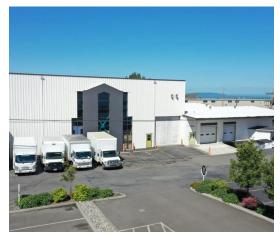

#### **PROPERTY DETAILS**

Schedule a Tour 425.252.5400

- 83,537 square feet, two city blocks
- Industrial + office spaces
- Warehouse with loading docks + high ceilings
- 95 parking spaces + more at lower lot
- At-Large Brewing on campus – Yo Ho!