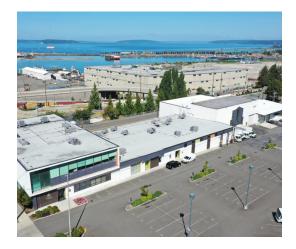

#### A treasure trove of Port and City benefits.

Searching for a prime location at the nexus of Everett's waterfront and urban center? Ahoy, your hunt is over. Marine View Business Park is perfectly positioned near maritime industries, major highways, and the burgeoning amenities of Downtown Everett. Back up your truck and take advantage of generous warehouse spaces, loading docks, office suites, and ample parking. After work? Visit At-Large Brewing for a frothy pint on the patio.

#### **PROPERTY DETAILS**

Schedule a Tour 425.252.5400

- 83,537 square feet, two city blocks
- Industrial + office spaces
- Warehouse with loading docks + high ceilings
- 95 parking spaces + more at lower lot
- At-Large Brewing on campus – Yo Ho!

### EVERETT'S CENTRAL BUSINESS DISTRICT

Sited in the core of vibrant downtown Everett, the Marine View Business Park is just steps from the County Courthouse, City Hall, Schack Arts Center, Angel of the Winds Arena, Village Theater, Everett Public Library, Sno-Isle Food Co-op, restaurants, shops, services and bars.