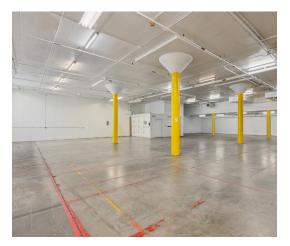

#### **PROPERTY DETAILS**

Schedule a Tour 425.252.5400

- 83,537 square feet, two city blocks
- Industrial + office spaces
- Warehouse with loading docks + high ceilings
- 95 parking spaces + more at lower lot
- At-Large Brewing on campus – Yo Ho!