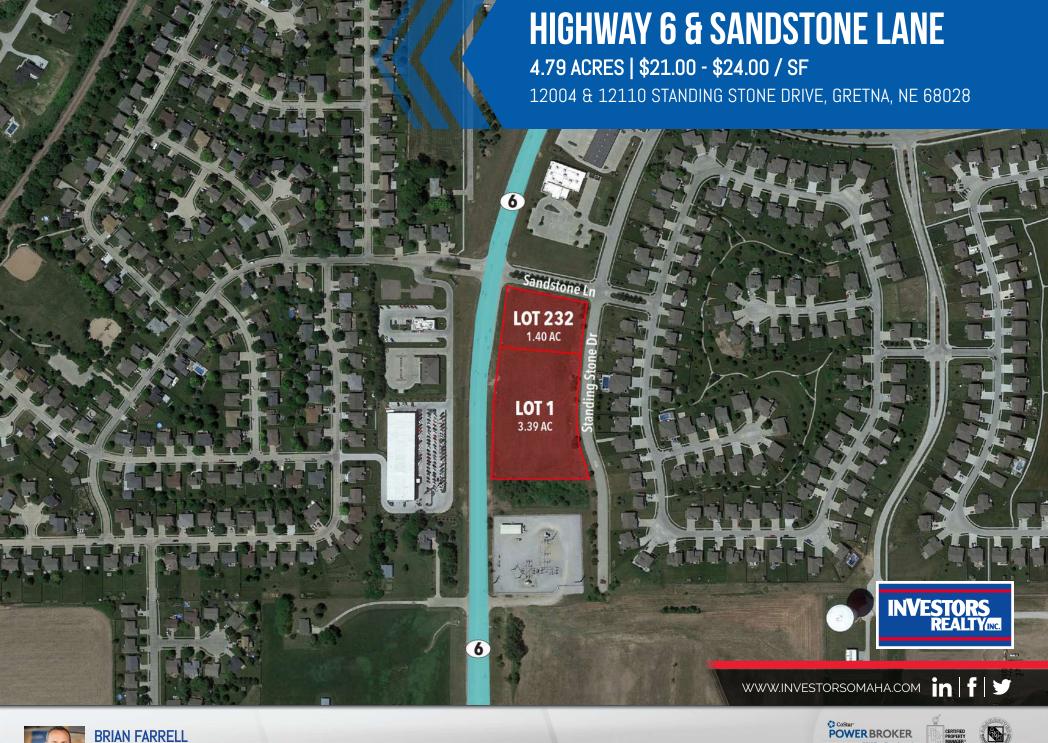

## OFFERING SUMMARY

| SALE PRICE:           | \$21.00 - \$24.00 / SF                                                                                    |
|-----------------------|-----------------------------------------------------------------------------------------------------------|
| Lot Size AC:          | 4.79 Acres                                                                                                |
| Lot Size SF:          | 208,652.4 SF                                                                                              |
| Location Description: | On the southwest corner of<br>Sandstone Lane and<br>Standing Stone Drive fronting<br>Highway 6 in Gretna. |

## **PROPERTY OVERVIEW**

Take advantage of two commercially zoned parcels along Highway 6 in Gretna, NE. Ideal for retail development.

## **PROPERTY HIGHLIGHTS**

- 4.79 acres of commercially zoned land available in Gretna, the fastest growing city in Nebraska
- Prime retail location, perfect for restaurants, a carwash, bank, and strip malls
- Conveniently located two miles from Exit 432 on Interstate 80 and the Nebraska Crossing Outlet mall
- 12004 Standing Stone Drive is situated on Highway 6 with exceptional exposure to more than 16,000 cars per day
- Directly adjacent to the new 150-acre Gretna Crossing Park, that will include sporting fields, trails, amphitheater, dog park, and indoor/outdoor aquatic center

| STATUS    | LOT# | SUB-TYPE | SIZE       | PRICE        |
|-----------|------|----------|------------|--------------|
| Available | 232  | Retail   | 1.4 Acres  | \$24.00 / SF |
| Available | 1    | Retail   | 3.39 Acres | \$21.00 / SF |