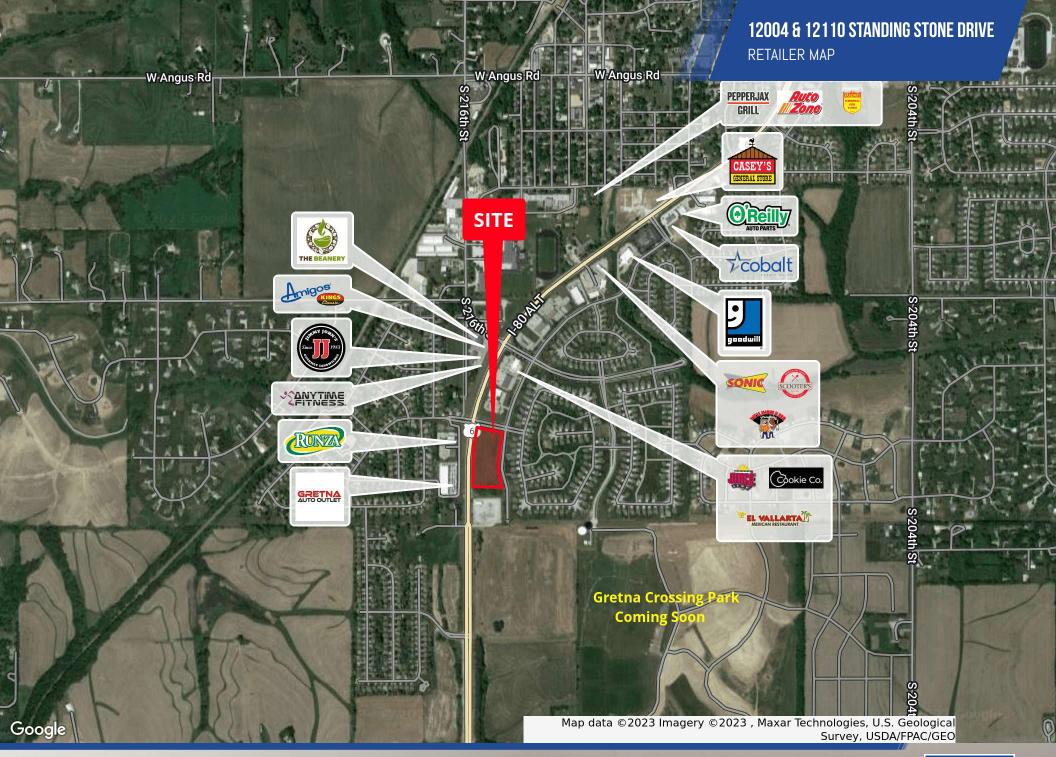

## **PROPERTY OVERVIEW**

Take advantage of two commercially zoned parcels along Highway 6 in Gretna, NE. Ideal for retail development.

## **PROPERTY HIGHLIGHTS**

- 4.79 acres of commercially zoned land available in Gretna, the fastest growing city in Nebraska
- Prime retail location, perfect for restaurants, a carwash, bank, and strip malls
- Conveniently located two miles from Exit 432 on Interstate 80 and the Nebraska Crossing Outlet mall
- 12004 Standing Stone Drive is situated on Highway 6 with exceptional exposure to more than 16,000 cars per day
- Directly adjacent to the new 150-acre Gretna Crossing Park, that will include sporting fields, trails, amphitheater, dog park, and indoor/outdoor aquatic center