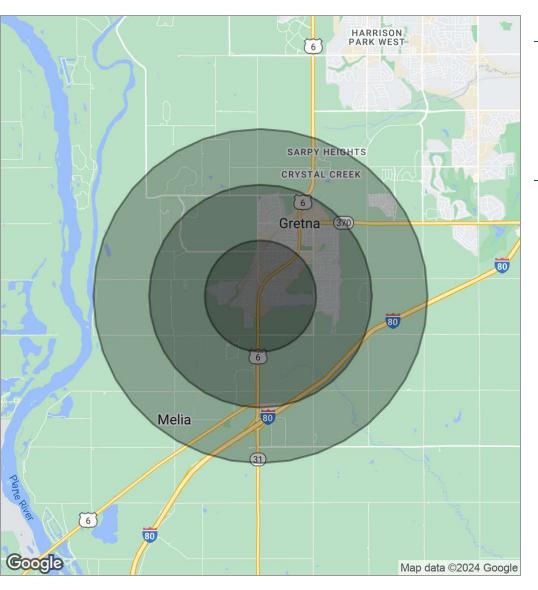

## **12004 & 12110 STANDING STONE DRIVE**DEMOGRAPHICS MAP

| POPULATION                            | 1 MILE            | 2 MILES              | 3 MILES              |
|---------------------------------------|-------------------|----------------------|----------------------|
| Total population                      | 2,182             | 7,372                | 9,664                |
| Median age                            | 32.4              | 34.6                 | 34.8                 |
| Median age (Male)                     | 29.7              | 33.0                 | 34.1                 |
| Median age (Female)                   | 34.5              | 36.1                 | 35.5                 |
|                                       |                   |                      |                      |
| HOUSEHOLDS & INCOME                   | 1 MILE            | 2 MILES              | 3 MILES              |
| HOUSEHOLDS & INCOME  Total households | <b>1 MILE</b> 791 | <b>2 MILES</b> 2,779 | <b>3 MILES</b> 3,512 |
|                                       |                   |                      |                      |
| Total households                      | 791               | 2,779                | 3,512                |

<sup>\*</sup> Demographic data derived from 2020 ACS - US Census