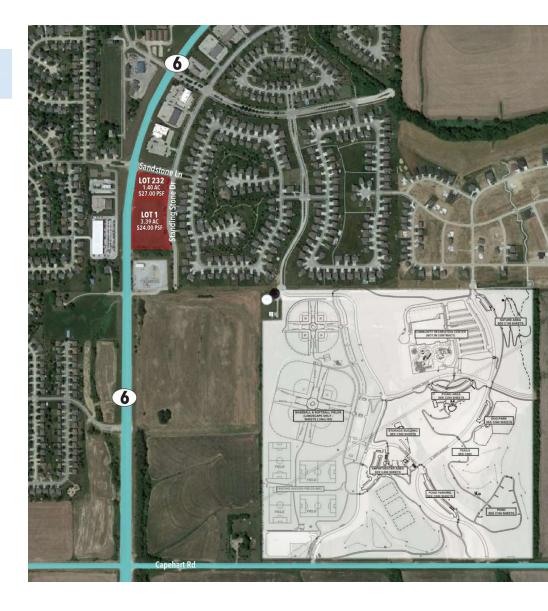

## OFFERING SUMMARY

| SALE PRICE:           | \$21.00 - \$24.00 / SF                                                                                    |
|-----------------------|-----------------------------------------------------------------------------------------------------------|
| Lot Size AC:          | 4.79 Acres                                                                                                |
| Lot Size SF:          | 208,652.4 SF                                                                                              |
| Location Description: | On the southwest corner of<br>Sandstone Lane and<br>Standing Stone Drive fronting<br>Highway 6 in Gretna. |

## **PROPERTY HIGHLIGHTS**

- 4.79 acres of commercially zoned land available in Gretna, the fastest growing city in Nebraska
- Prime retail location, perfect for restaurants, a carwash, bank, and strip malls
- Conveniently located two miles from Exit 432 on Interstate 80 and the Nebraska Crossing Outlet mall
- 12004 Standing Stone Drive is situated on Highway 6 with exceptional exposure to more than 16,000 cars per day
- Directly adjacent to the new 150-acre Gretna Crossing Park, that will include sporting fields, trails, amphitheater, dog park, and indoor/outdoor aquatic center

| STATUS    | LOT# | SUB-TYPE | SIZE       | PRICE        |
|-----------|------|----------|------------|--------------|
| Available | 232  | Retail   | 1.4 Acres  | \$24.00 / SF |
| Available | 1    | Retail   | 3.39 Acres | \$21.00 / SF |