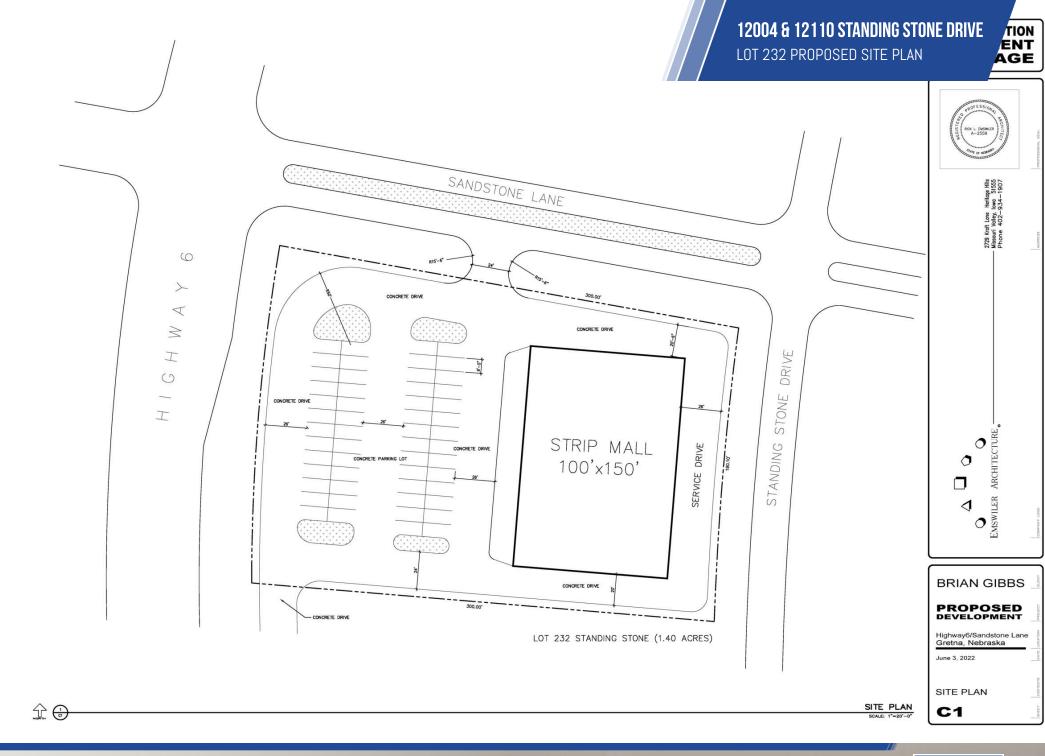

## OFFERING SUMMARY

| SALE PRICE:           | \$21.00 - \$24.00 / SF                                                                                    |
|-----------------------|-----------------------------------------------------------------------------------------------------------|
| Lot Size AC:          | 4.79 Acres                                                                                                |
| Lot Size SF:          | 208,652.4 SF                                                                                              |
| Location Description: | On the southwest corner of<br>Sandstone Lane and<br>Standing Stone Drive fronting<br>Highway 6 in Gretna. |

| STATUS    | LOT# | SUB-TYPE | SIZE       | PRICE        |
|-----------|------|----------|------------|--------------|
| Available | 232  | Retail   | 1.4 Acres  | \$24.00 / SF |
| Available | 1    | Retail   | 3.39 Acres | \$21.00 / SF |