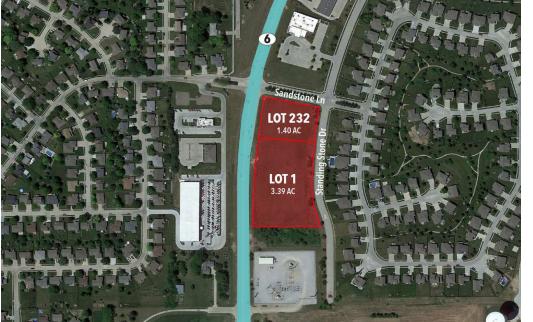

## OFFERING SUMMARY

| SALE PRICE:           | \$21.00 - \$24.00 / SF                                                                                    |
|-----------------------|-----------------------------------------------------------------------------------------------------------|
| Lot Size AC:          | 4.79 Acres                                                                                                |
| Lot Size SF:          | 208,652.4 SF                                                                                              |
| Location Description: | On the southwest corner of<br>Sandstone Lane and<br>Standing Stone Drive fronting<br>Highway 6 in Gretna. |

| STATUS    | LOT# | SUB-TYPE | SIZE       | PRICE        |
|-----------|------|----------|------------|--------------|
| Available | 232  | Retail   | 1.4 Acres  | \$24.00 / SF |
| Available | 1    | Retail   | 3.39 Acres | \$21.00 / SF |