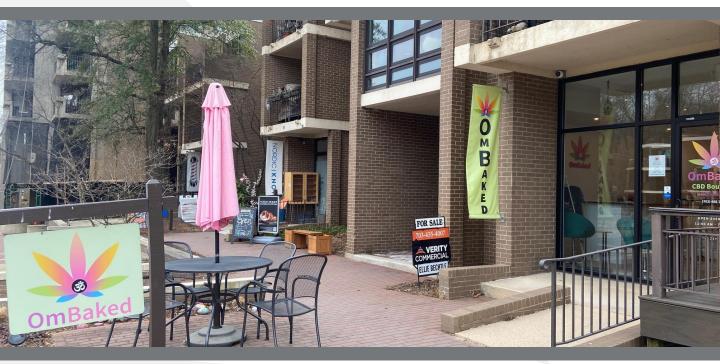

#### **Property Highlights**

- Great Lake Anne Plaza location
- Next to Lake Anne Brew House
- Modern High-end Finishes
- Black Walnut Counter, Efficient lit shelving
- Available for Owner Occupier Tenant not staying
- Currently occupied by OMBaked
- PLEASE DO NOT DISTURB Tenant
- Tours by Appointment ONLY
- Please call Ellie for information and tours