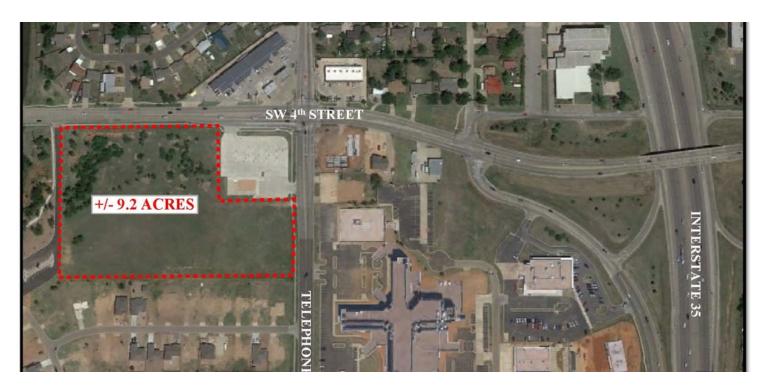

# **Property Description**

9.2 acre site encompasses the SW/C of SW 4th Street and Telephone Road in Moore, Oklahoma. Site has approximately 561 feet of frontage on SW 4th Street and 277 feet of frontage on Telephone Road. Site is conveniently located less than 1/2 mile from Interstate 35, with traffic counts over 22,000 vehicles per day north/southbound and over 14,500 east/westbound.

## **Property Highlights**

- LAND AVAILABLE
- (+/-) 9.2 Acres
- Land Lease or Build to Suit
- Convenient Interstate Access