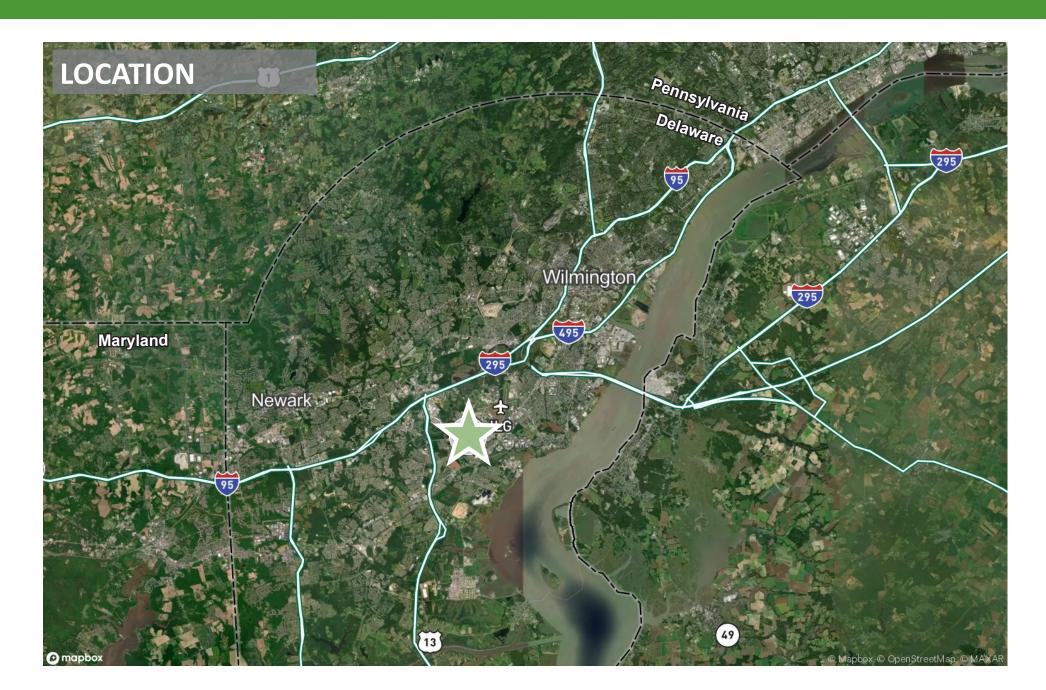

#### **LOCATION HIGHLIGHTS**

- New Castle County Delaware is located at the midpoint of the I-95 corridor between NYC and Washington, DC
- Business friendly State and County
- Quick access to Route 13, I-95, I-295 and I-495
- Quick access to large labor pool from four states (DE, NJ, PA, MD)
- 5 miles to the Delaware Memorial Bridge
- 8 miles to the Port of Wilmington