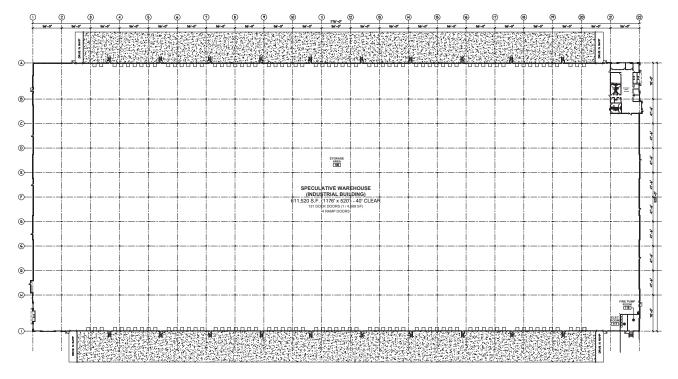

#### **BUILDING A**

Available Space: 611,520 SF

Clear Height: 40'

Dock Doors: 131

Car Parking Spots: 360

**Trailer Parking Spots:** 121

## **BUILDING A**

- 611,520 SF / cross dock
- 1,176' x 520'
- 40' clear
- 131 dock doors (1/4,668 SF)
- 4 drive-in doors
- ESRF Sprinkler
- 56' x 50' column spacing on average

O Christiana Road | New Castle, Delaware 19720