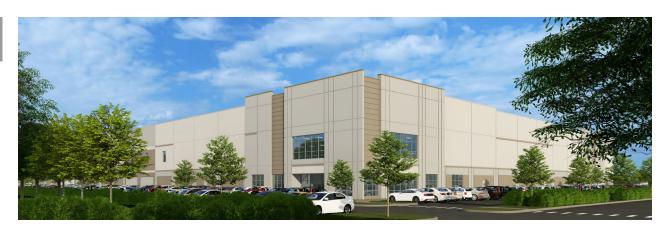

#### **BUILDING B**

Available Space: 225,680 SF

Clear Height: 36'

Dock Doors: 43

Car Parking Spots: 178

**Trailer Parking Spots:** 57

### **BUILDING B**

- 225,680 SF / Rear load
- 728' x 310'
- 36' clear
- 43 dock doors (1/5,248 SF)
- 2 drive-in doors
- ESRF Sprinkler
- 56' x 50' column spacing on average