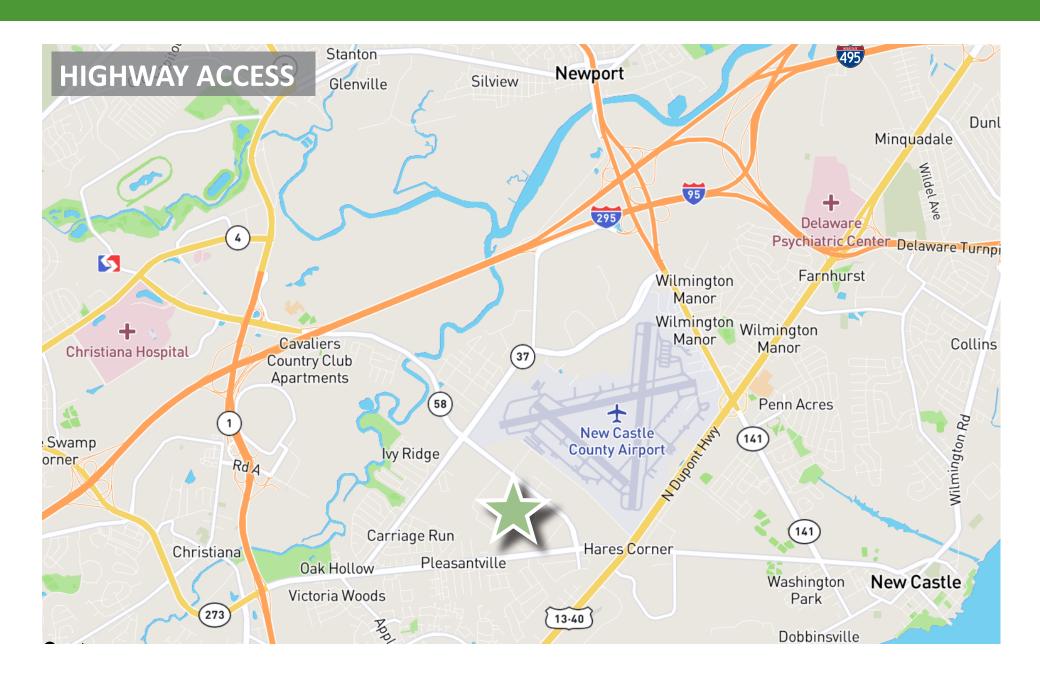

#### **LOCATION HIGHLIGHTS**

- New Castle County Delaware is located at the midpoint of the I-95 corridor between NYC and Washington, DC
- Business friendly State and County
- Quick access to Route 13, I-95, I-295 and I-495
- Quick access to large labor pool from four states (DE, NJ, PA, MD)
- 5 miles to the Delaware Memorial Bridge
- 8 miles to the Port of Wilmington