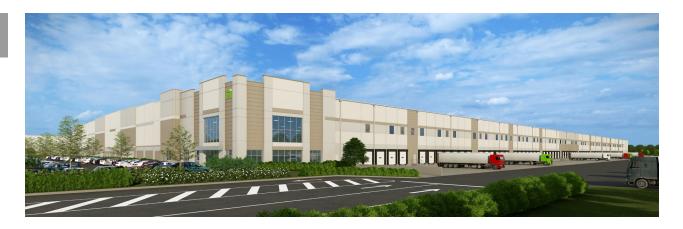

#### **BUILDING A**

Available Space: 611,520 SF

Clear Height: 40'

Dock Doors: 131

Car Parking Spots: 360

**Trailer Parking Spots:** 121

## **BUILDING A**

- 611,520 SF / cross dock
- 1,176' x 520'
- 40' clear
- 131 dock doors (1/4,668 SF)
- 4 drive-in doors
- ESRF Sprinkler
- 56' x 50' column spacing on average

O Christiana Road | New Castle, Delaware 19720