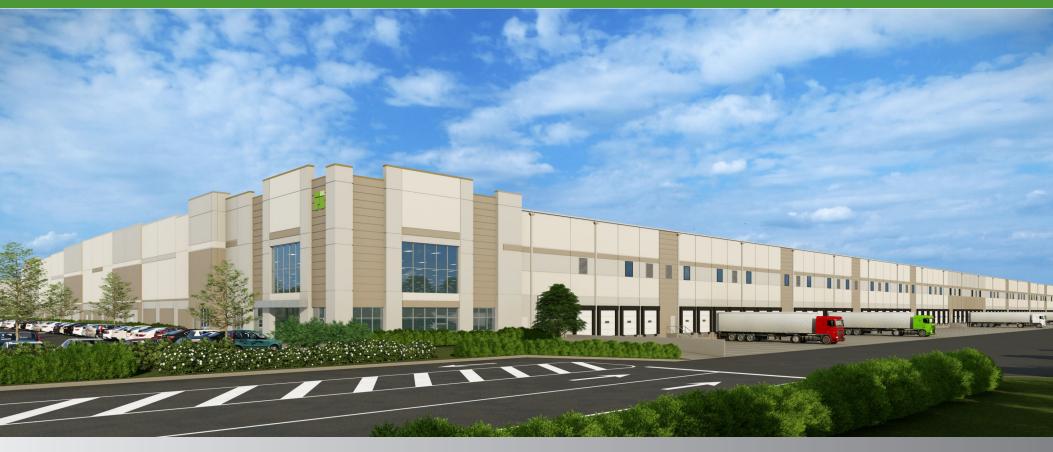

#### **BUILDING A**

Available Space: 611,520 SF

Clear Height: 40'

Dock Doors: 131

Car Parking Spots: 360

**Trailer Parking Spots:** 121

## **BUILDING A**

- 611,520 SF / cross dock
- 1,176' x 520'
- 40' clear
- 131 dock doors (1/4,668 SF)
- 4 drive-in doors
- ESRF Sprinkler
- 56' x 50' column spacing on average

O Christiana Road | New Castle, Delaware 19720