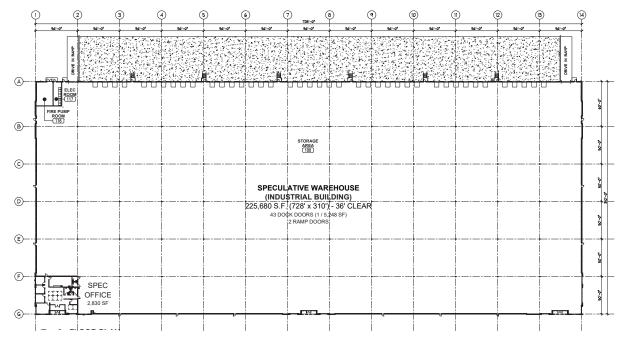

#### **BUILDING B**

Available Space: 225,680 SF

Clear Height: 36'

Dock Doors: 43

Car Parking Spots: 178

**Trailer Parking Spots:** 57

### **BUILDING B**

- 225,680 SF / Rear load
- 728' x 310'
- 36' clear
- 43 dock doors (1/5,248 SF)
- 2 drive-in doors
- ESRF Sprinkler
- 56' x 50' column spacing on average