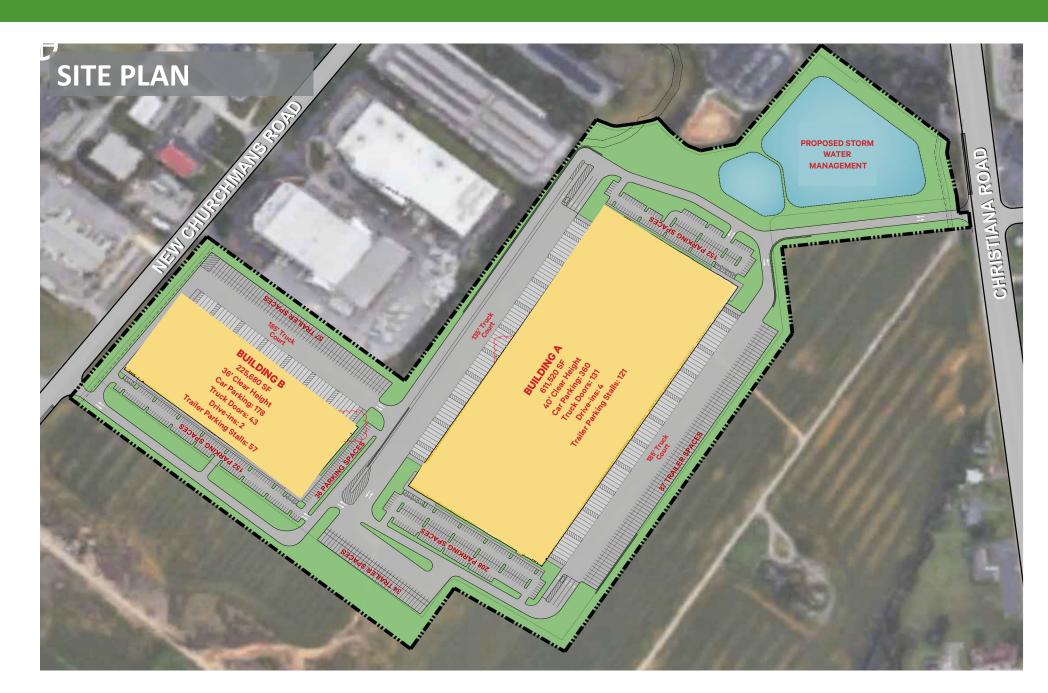

#### **BUILDING A**

Available Space: 611,520 SF

Clear Height: 40'

Dock Doors: 131

Car Parking Spots: 360

**Trailer Parking Spots:** 121

#### **BUILDING B**

Available Space: 225,680 SF

Clear Height: 36'

Dock Doors: 43

Car Parking Spots: 178

**Trailer Parking Spots:** 57

## **BUILDING A**

- 611,520 SF / cross dock
- 1,176' x 520'
- 40' clear
- 131 dock doors (1/4,668 SF)
- 4 drive-in doors
- ESRF Sprinkler
- 56' x 50' column spacing on average

O Christiana Road | New Castle, Delaware 19720

### **BUILDING B**

- 225,680 SF / Rear load
- 728' x 310'
- 36' clear
- 43 dock doors (1/5,248 SF)
- 2 drive-in doors
- ESRF Sprinkler
- 56' x 50' column spacing on average