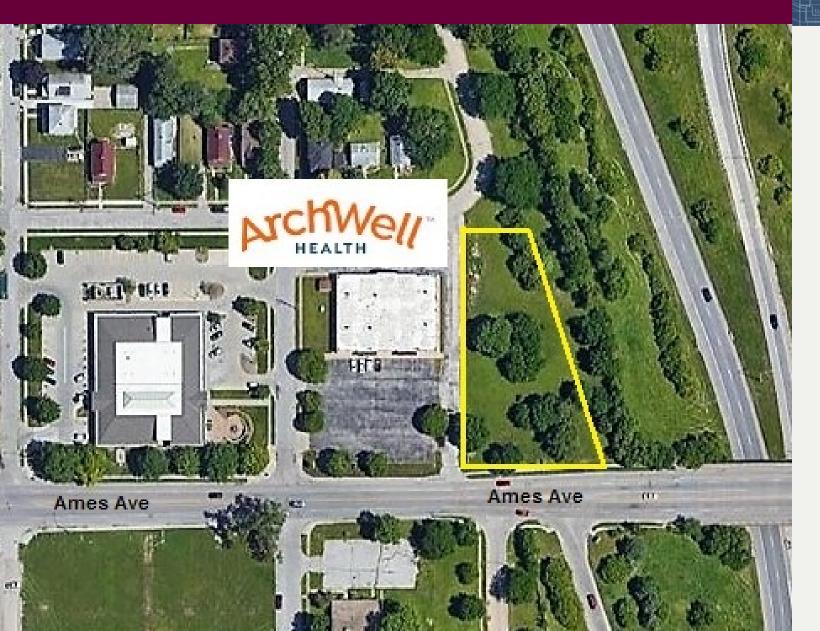

## Land For Sale

2808 Ames Avenue Omaha, Nebraska 68111

Price: \$175,000 Site Area: 0.73 total acres Price/SF: \$5.50 Zoning Description: GC

## **Highlights**:

- · Great infill development site adjacent to the new ArchWell Health senior healthcare center.
- A portion of the site is state right-of-way and the usable land area is to be determined.
- · Located just east of 30th & Ames Avenue with immediate access to the North Freeway.
- · Area retailers include Aldi Grocery, American National Bank, Scooter's Coffee & more.