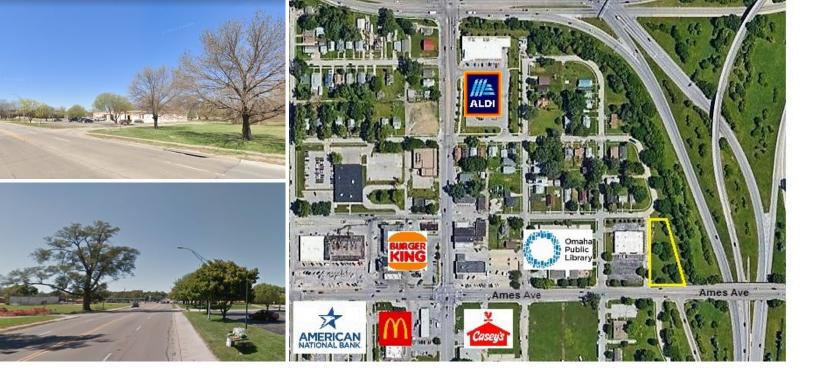

## **Highlights**:

- · Great infill development site adjacent to the new ArchWell Health senior healthcare center.
- A portion of the site is state right-of-way and the usable land area is to be determined.
- · Located just east of 30th & Ames Avenue with immediate access to the North Freeway.
- · Area retailers include Aldi Grocery, American National Bank, Scooter's Coffee & more.