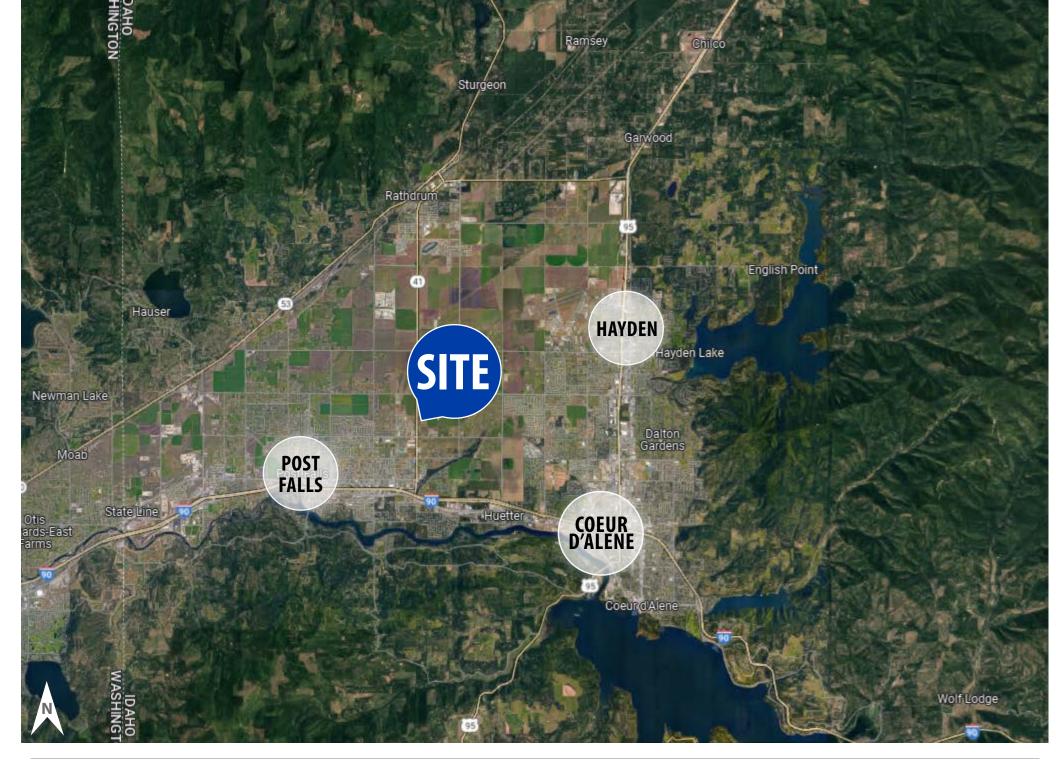

# **EARLY DAWN COMMERCIAL CENTER**

NEW RETAIL BUILDING | 4129 E EARLY DAWN AVENUE | POST FALLS, ID 83854

COMMERCIAL

#### **CRAIG HUNTER, CCIM**

208.929.2929 hunter@ccim.net KIEMLEHAGOOD IGHLIGHT

Now pre-leasing three brand new buildings along Highway 41 in Post Falls.

Retail space and flex industrial space available.

Excellent visibility and access from Highway 41 (19,000 VPD).