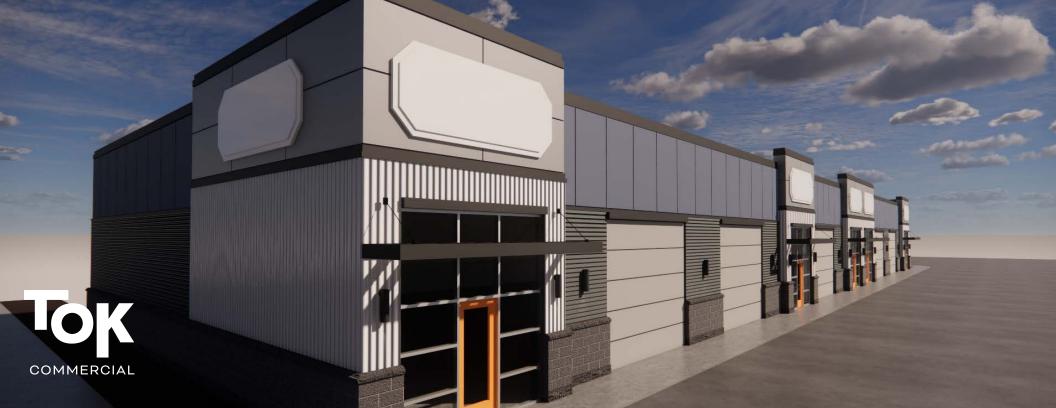

available.

Excellent visibility and access from Highway 41 (19,000 VPD).

Rare landlord offering! \$25/SF TI allowance & additional \$25/SF amortized TI allowance. \*



\*TI allowance offering for retail space only.

# **DETAILS**

| SPACE              | SIZE              | RATE       |
|--------------------|-------------------|------------|
| BLDG A             | 1,878 - 12,000 SF | \$30/SF/YR |
| BLDG B             | 2,342 - 12,000 SF | \$18/SF/YR |
| BLDG C             | 2,342 - 12,000 SF | \$18/SF/YR |
| Lease Type:        |                   | NNN        |
| Expected Delivery: |                   | Q1 2025    |
| Zoning:            |                   | C-17       |
| Clear Height:      |                   | 14'OH      |
|                    |                   |            |







# **BUILDING A-RETAIL**



## **BUILDING B - FLEX/WAREHOUSE**



# **BUILDING C-FLEX/WAREHOUSE**













#### **AREA DEMOGRAPHIC SUMMARY**

| POPULATION | HOUSEHOLD |
|------------|-----------|

8,581 1 MI

47,690 3 MI

| 64,628 5 MI

### **HOUSEHOLDS**

3,555 1 MI

| 18,212 3 MI

5 MI | 24,856

# MED. INCOME

| \$64,072

\$74,229 3 MI

\$73,772 5 MI

#### **EMPLOYEES**

| 4,490 1 MI

| 10,088

| 15,029 5 MI