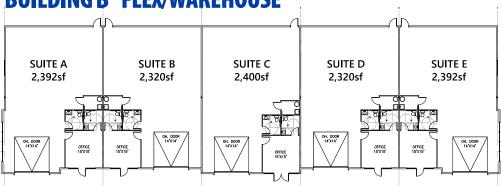

000 VPD).

Rare landlord offering! \$25/SF TI allowance & additional \$25/SF amortized TI allowance. \*



\*TI allowance offering for retail space only.

# **DETAILS**

| SPACE              | SIZE              | RATE       |
|--------------------|-------------------|------------|
| BLDG A             | 1,878 - 12,000 SF | \$30/SF/YR |
| BLDG B             | 2,342 - 12,000 SF | \$18/SF/YR |
| BLDG C             | 2,342 - 12,000 SF | \$18/SF/YR |
| Lease Type:        |                   | NNN        |
| Expected Delivery: |                   | Q1 2025    |
| Zoning:            |                   | C-17       |
| Clear Height:      |                   | 14'OH      |
|                    |                   |            |







# **BUILDING A-RETAIL**



## **BUILDING B - FLEX/WAREHOUSE**



# **BUILDING C-FLEX/WAREHOUSE**













#### **AREA DEMOGRAPHIC SUMMARY**

| POPULATION | HOUSEHOLD |
|------------|-----------|

8,581 1 MI

47,690 3 MI

| 64,628 5 MI

### **HOUSEHOLDS**

3,555 1 MI

| 18,212 3 MI

5 MI | 24,856

# MED. INCOME

| \$64,072

\$74,229 3 MI

\$73,772 5 MI

#### **EMPLOYEES**

| 4,490 1 MI

| 10,088

| 15,029 5 MI