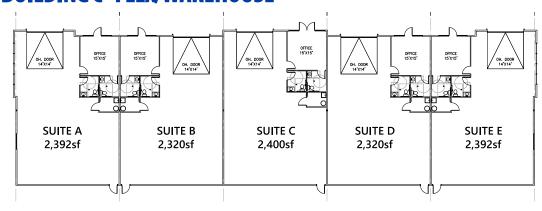

\$25/SF TI allowance & additional \$25/SF amortized TI allowance. \*



\*TI allowance offering for retail space only.

# **DETAILS**

| SPACE              | SIZE              | RATE       |
|--------------------|-------------------|------------|
| BLDG A             | 1,878 - 12,000 SF | \$30/SF/YR |
| BLDG B             | 2,342 - 12,000 SF | \$18/SF/YR |
| BLDG C             | 2,342 - 12,000 SF | \$18/SF/YR |
| Lease Type:        |                   | NNN        |
| Expected Delivery: |                   | Q1 2025    |
| Zoning:            |                   | C-17       |
| Clear Height:      |                   | 14'OH      |
|                    |                   |            |







# **BUILDING A-RETAIL**



## **BUILDING B - FLEX/WAREHOUSE**



# **BUILDING C-FLEX/WAREHOUSE**













#### **AREA DEMOGRAPHIC SUMMARY**

| POPULATION | HOUSEHOLD |
|------------|-----------|

8,581 1 MI

47,690 3 MI

| 64,628 5 MI

### **HOUSEHOLDS**

3,555 1 MI

| 18,212 3 MI

5 MI | 24,856

# MED. INCOME

| \$64,072

\$74,229 3 MI

\$73,772 5 MI

#### **EMPLOYEES**

| 4,490 1 MI

| 10,088

| 15,029 5 MI