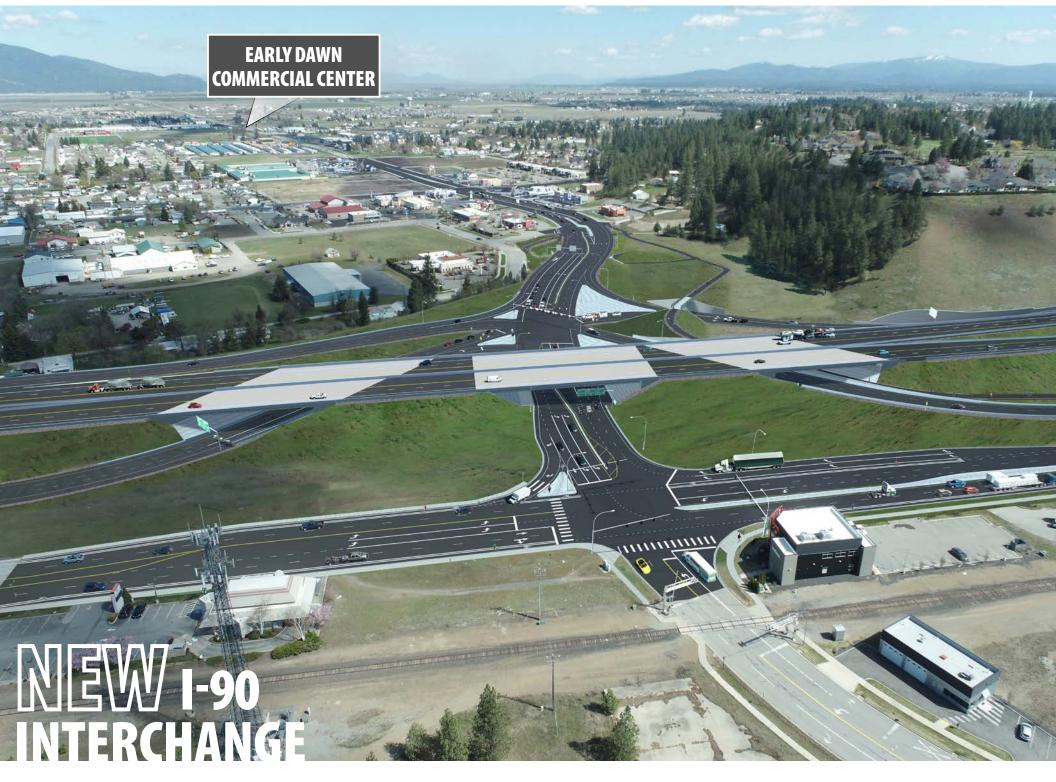

# **EARLY DAWN COMMERCIAL CENTER**

NEW RETAIL BUILDING | 4129 E EARLY DAWN AVENUE | POST FALLS, ID 83854

COMMERCIAL

#### **CRAIG HUNTER, CCIM**

208.929.2929 hunter@ccim.net KIEMLEHAGOOD IGHLIGHT

Now pre-leasing three brand new buildings along Highway 41 in Post Falls.

Retail space and flex industrial space available.

Excellent visibility and access from Highway 41 (19,000 VPD).