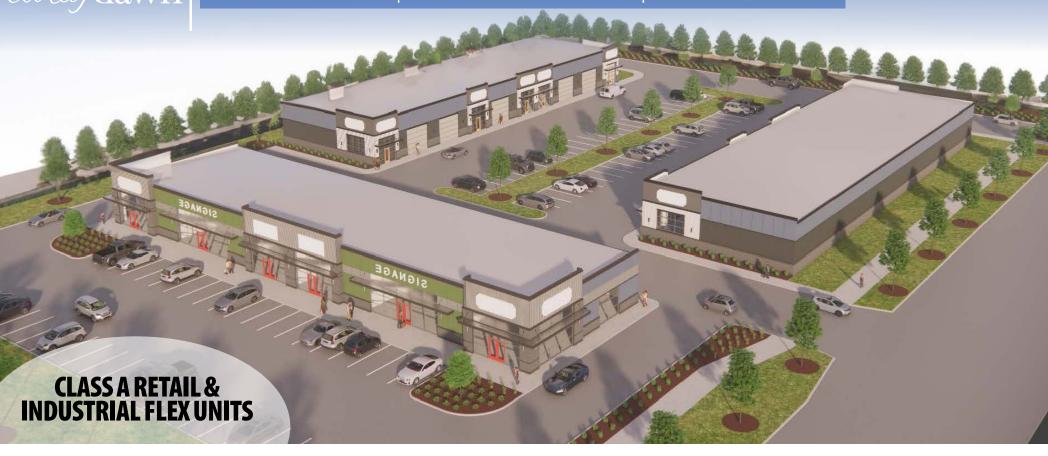

# **EARLY DAWN COMMERCIAL CENTER**

NEW RETAIL BUILDING | 4129 E EARLY DAWN AVENUE | POST FALLS, ID 83854

COMMERCIAL

#### **CRAIG HUNTER, CCIM**

208.929.2929 hunter@ccim.net KIEMLEHAGOOD IGHLIGHT

Now pre-leasing three brand new buildings along Highway 41 in Post Falls.

Retail space and flex industrial space available.

Excellent visibility and access from Highway 41 (19,000 VPD).