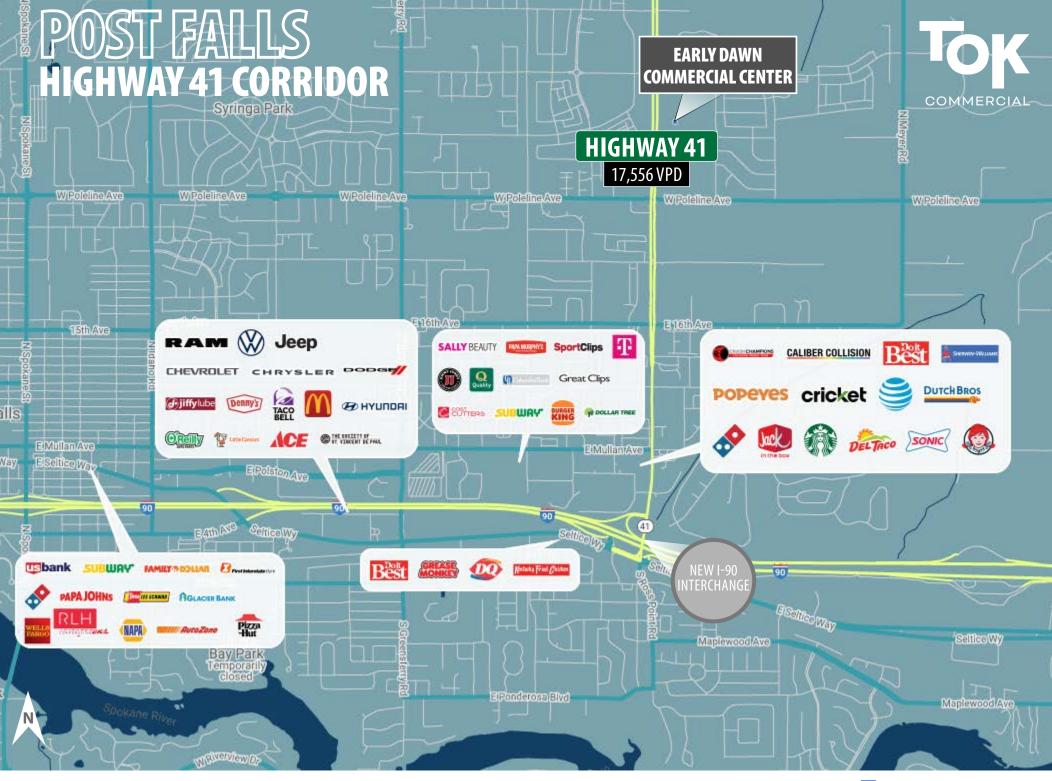

#### **CRAIG HUNTER, CCIM**

208.929.2929 hunter@ccim.net KIEMLEHAGOOD IGHLIGHT

Now pre-leasing three brand new buildings along Highway 41 in Post Falls.

Retail space and flex industrial space available.

Excellent visibility and access from Highway 41 (19,000 VPD).