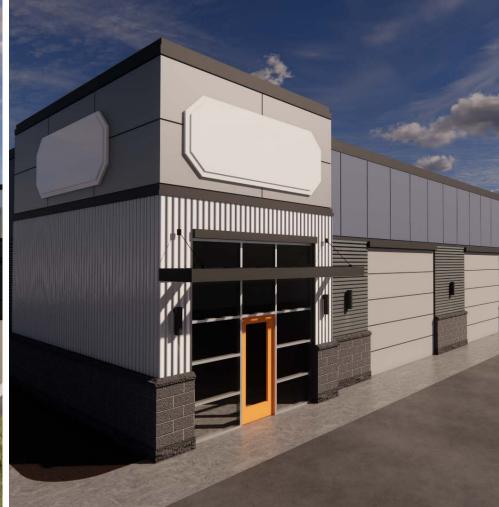

allowance & additional \$25/SF amortized TI allowance. \*



\*TI allowance offering for retail space only.

# **DETAILS**

| SPACE              | SIZE              | RATE       |
|--------------------|-------------------|------------|
| BLDG A             | 1,878 - 12,000 SF | \$30/SF/YR |
| BLDG B             | 2,342 - 12,000 SF | \$18/SF/YR |
| BLDG C             | 2,342 - 12,000 SF | \$18/SF/YR |
| Lease Type:        |                   | NNN        |
| Expected Delivery: |                   | Q1 2025    |
| Zoning:            |                   | C-17       |
| Clear Height:      |                   | 14'OH      |
|                    |                   |            |







# **BUILDING A-RETAIL**



## **BUILDING B - FLEX/WAREHOUSE**



# **BUILDING C-FLEX/WAREHOUSE**













#### **AREA DEMOGRAPHIC SUMMARY**

| POPULATION | HOUSEHOLD |
|------------|-----------|

8,581 1 MI

47,690 3 MI

| 64,628 5 MI

### **HOUSEHOLDS**

3,555 1 MI

| 18,212 3 MI

5 MI | 24,856

# MED. INCOME

| \$64,072

\$74,229 3 MI

\$73,772 5 MI

#### **EMPLOYEES**

| 4,490 1 MI

| 10,088

| 15,029 5 MI