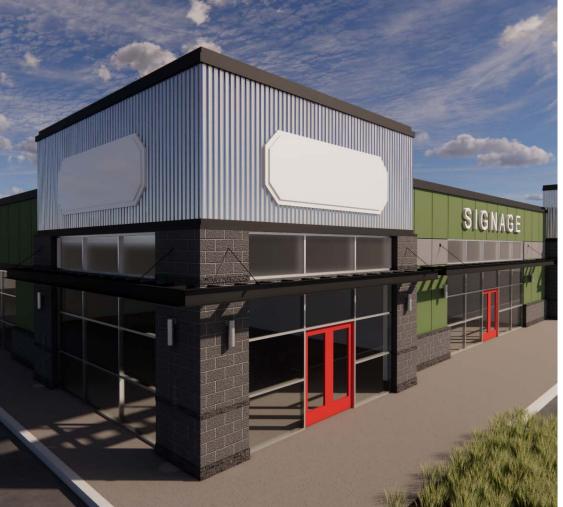

TI allowance & additional \$25/SF amortized TI allowance. \*



\*TI allowance offering for retail space only.

# **DETAILS**

| SPACE              | SIZE              | RATE       |
|--------------------|-------------------|------------|
| BLDG A             | 1,878 - 12,000 SF | \$30/SF/YR |
| BLDG B             | 2,342 - 12,000 SF | \$18/SF/YR |
| BLDG C             | 2,342 - 12,000 SF | \$18/SF/YR |
| Lease Type:        |                   | NNN        |
| Expected Delivery: |                   | Q1 2025    |
| Zoning:            |                   | C-17       |
| Clear Height:      |                   | 14'OH      |
|                    |                   |            |







# **BUILDING A-RETAIL**



## **BUILDING B - FLEX/WAREHOUSE**



# **BUILDING C-FLEX/WAREHOUSE**













#### **AREA DEMOGRAPHIC SUMMARY**

| POPULATION | HOUSEHOLD |
|------------|-----------|

8,581 1 MI

47,690 3 MI

| 64,628 5 MI

### **HOUSEHOLDS**

3,555 1 MI

| 18,212 3 MI

5 MI | 24,856

# MED. INCOME

| \$64,072

\$74,229 3 MI

\$73,772 5 MI

#### **EMPLOYEES**

| 4,490 1 MI

| 10,088

| 15,029 5 MI