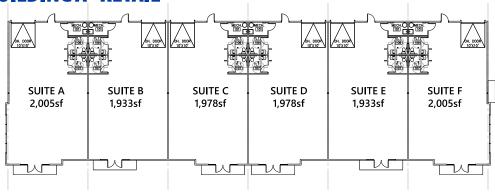

# **DETAILS**

| SPACE              | SIZE              | RATE       |
|--------------------|-------------------|------------|
| BLDG A             | 1,878 - 12,000 SF | \$30/SF/YR |
| BLDG B             | 2,342 - 12,000 SF | \$18/SF/YR |
| BLDG C             | 2,342 - 12,000 SF | \$18/SF/YR |
| Lease Type:        |                   | NNN        |
| Expected Delivery: |                   | Q1 2025    |
| Zoning:            |                   | C-17       |
| Clear Height:      |                   | 14'OH      |
|                    |                   |            |

# **BUILDING A-RETAIL**