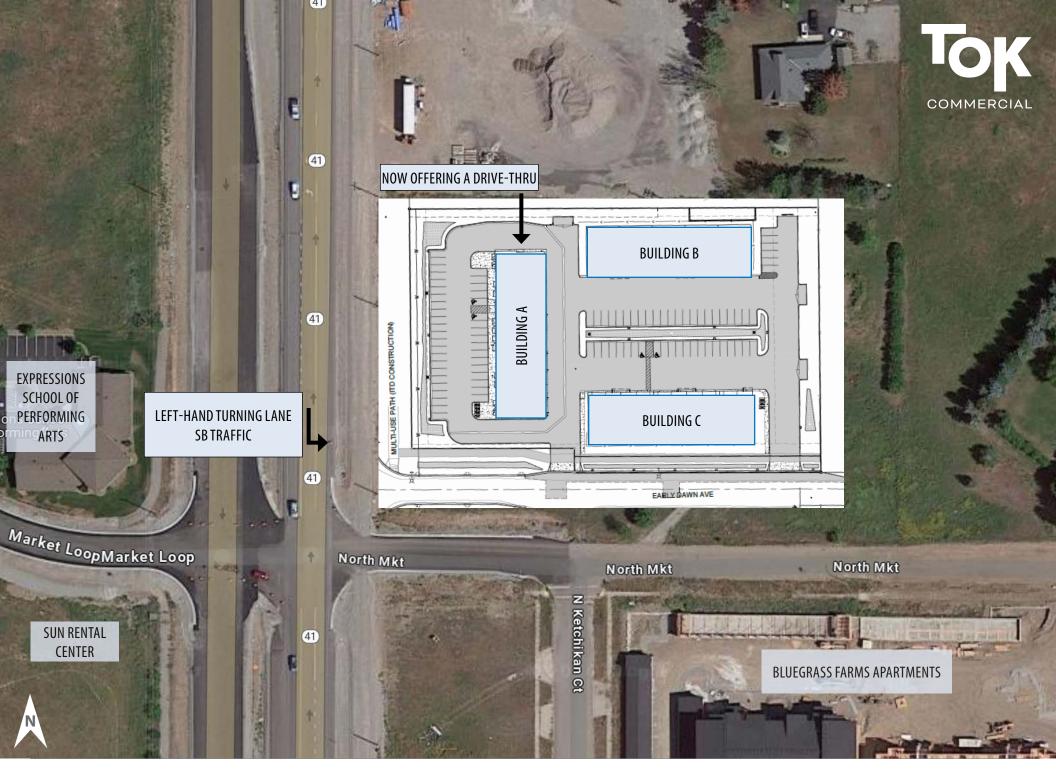

#### **CRAIG HUNTER, CCIM**

208.929.2929 hunter@ccim.net KIEMLEHAGOOD IGHLIGHT

Now pre-leasing three brand new buildings along Highway 41 in Post Falls.

Retail space and flex industrial space available.

Excellent visibility and access from Highway 41 (19,000 VPD).

# **DETAILS**

| SPACE              | SIZE              | RATE       |
|--------------------|-------------------|------------|
| BLDG A             | 1,878 - 12,000 SF | \$30/SF/YR |
| BLDG B             | 2,342 - 12,000 SF | \$18/SF/YR |
| BLDG C             | 2,342 - 12,000 SF | \$18/SF/YR |
| Lease Type:        |                   | NNN        |
| Expected Delivery: |                   | Q1 2025    |
| Zoning:            |                   | C-17       |
| Clear Height:      |                   | 14'OH      |
|                    |                   |            |