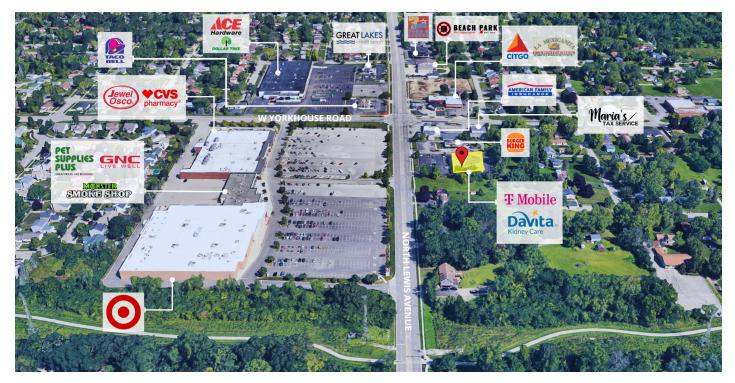

## YORKHOUSE CENTER

3113 N LEWIS AVE, WAUKEGAN, IL 60087 // RETAIL PROPERTY FOR LEASE

## **PROPERTY HIGHLIGHTS**

- Adjacent to 18,000 SF Target anchored strip center
- High population density over 150K residents within a 5-mile radius
- Located within the Chicago MSA with average HH incomes over \$80K in a 1-mile radius
- This location is leased to a mix of nationally recognized tenants including BMO Harris Bank, T-Mobile and Total Renal Care Inc.